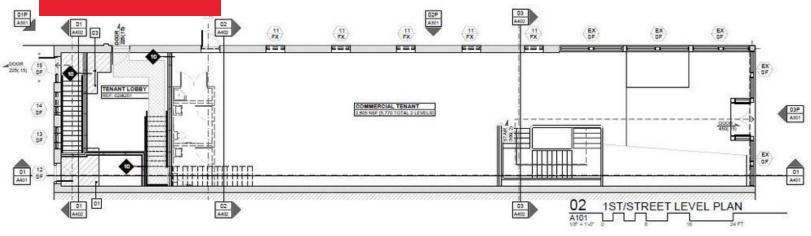

## **PROPERTY HIGHLIGHTS**

- 2,605 square feet at street level
- Grand staircase leading to large basement that conveys with the space (Up to 1,500 additional square feet)
- 8 Apartment units planned for above
- Beautiful glass storefront
- Area is host to top restaurants, museums, and national and regional hotels
- Walking distance to the Richmond Convention Center and Central Business District
- Located at signalized intersection across Broad Street

# **AVAILABLE SPACES**

**Ground Level Retail** 

2,605 SF