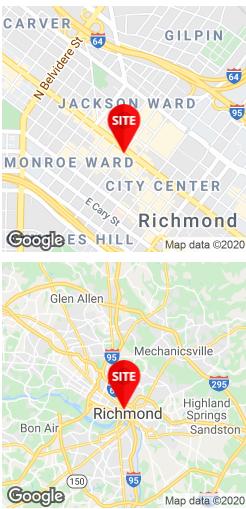

# **PROPERTY OVERVIEW**

Prime corner on 2nd & Broad Street with great visibility. Positioned in the heart of Richmond's Arts District among some of Richmond's finest restaurants, entertainment venues, art galleries, hotels as well as thousands of apartments. In close proximity to Quirk Hotel, Bar Solita, The Graduate and Kabana.

| DEMOGRAPHICS   | 1 MILE   | 3 MILES  | 5 MILES  |
|----------------|----------|----------|----------|
| Households:    | 6,346    | 51,953   | 101,541  |
| Population:    | 17,675   | 126,879  | 243,142  |
| Avg HH Income: | \$32,167 | \$49,799 | \$54,274 |