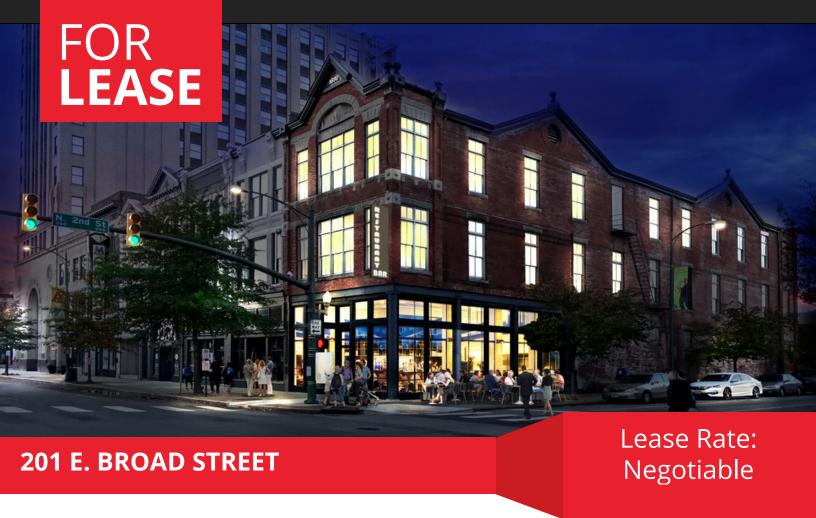

# **PROPERTY OVERVIEW**

Prime corner on 2nd & Broad Street with great visibility. Positioned in the heart of Richmond's Arts District among some of Richmond's finest restaurants, entertainment venues, art galleries, hotels as well as thousands of apartments. In close proximity to Quirk Hotel, Bar Solita, The Graduate and Kabana.

## **PROPERTY HIGHLIGHTS**

- 2,605 square feet at street level
- Grand staircase leading to large basement that conveys with the space (Up to 1,500 additional square feet)
- 8 Apartment units planned for above
- Beautiful glass storefront
- Area is host to top restaurants, museums, and national and regional hotels
- Walking distance to the Richmond Convention Center and Central Business District
- Located at signalized intersection across Broad Street

# FOR **LEASE**