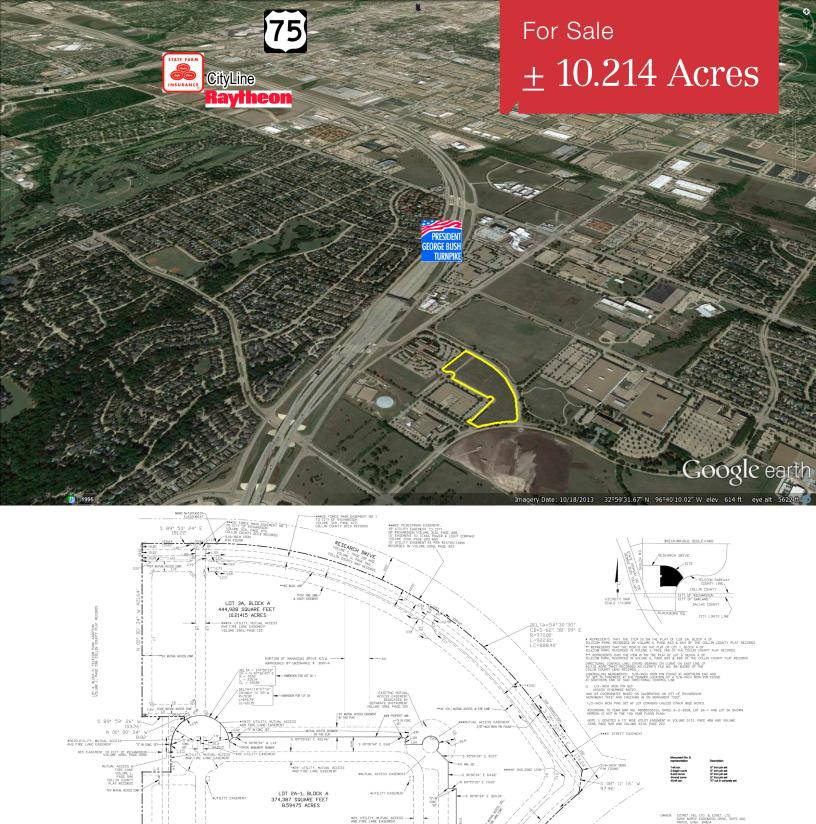

For Sale

± 10.214 Acres

## **Property Features**

- Zoned I-M(1)
- Ability to Build a 100,000 SF+ Building With 6+:1000 Parking
- Excellent Telecom Corridor Location
- Access on Telecom Parkway & off of Research Drive
- Close Proximity to Both President George Bush Turnpike & Central Expressway

ADDRESS: 3200 RESEARCH DRIVE 2703 & 2751 TELECOM PARKWAY