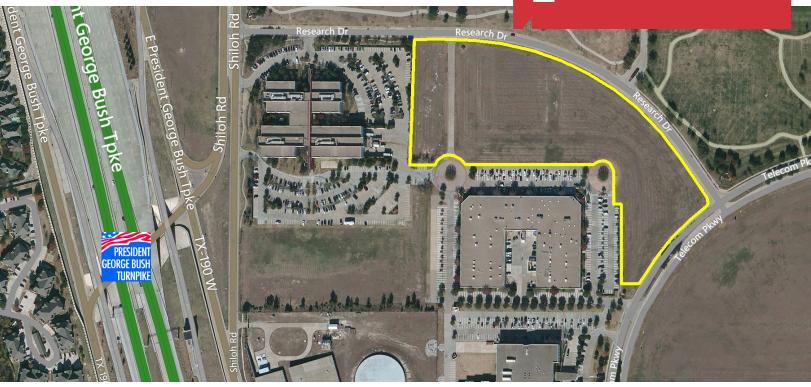

For Sale

± 10.214 Acres

## **Property Features**

- Zoned I-M(1)
- Ability to Build a 100,000 SF+ Building With 6+:1000 Parking
- Excellent Telecom Corridor Location
- Access on Telecom Parkway & off of Research Drive
- Close Proximity to Both President George Bush Turnpike & Central Expressway

ADDRESS: 3200 RESEARCH DRIVE 2703 & 2751 TELECOM PARKWAY