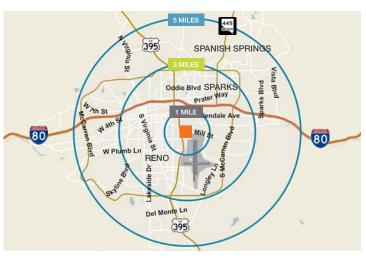

## **FOR LEASE**

# 3000 Mill Street, Reno NV

| DEMOGRAPHICS                         | 1 MILE   | 3 MILES  | 5 MILES  |
|--------------------------------------|----------|----------|----------|
| POPULATION                           |          |          |          |
| 2017 Total Population                | 3,763    | 125,455  | 238,031  |
| 2022 Population                      | 3,982    | 132,948  | 252,259  |
| Population Growth (2017-2022)        | 5.82%    | 5.97%    | 5.98%    |
| Average Age                          | 39.00    | 37.30    | 38.60    |
| HOUSEHOLDS                           |          |          |          |
| 2017 Total Households                | 1,423    | 50,933   | 96,721   |
| HH Growth 2017-2022                  | 6.04%    | 5.93%    | 6.00%    |
| Average Household Income             | \$43,493 | \$47,674 | \$60,502 |
| Average Household Size               | 2.50     | 2.40     | 2.40     |
| 2017 Average HH Vehicles             | 1.00     | 1.00     | 2.00     |
| DAYTIME DEMOGRAPHICS                 |          |          |          |
| Total Employees                      | 26,128   | 150,865  | 192,852  |
| Total Businesses                     | 1,131    | 10,538   | 14,393   |
| Retail Trade Businesses (% of total) | 17.6%    | 17.5%    | 17.6%    |
|                                      |          |          |          |

| ographics |  |  |
|-----------|--|--|
| \$60,502  |  |  |
| 238,031   |  |  |
| 14,393    |  |  |
| 5.98%     |  |  |
|           |  |  |

Source: Applied Geographic Solutions