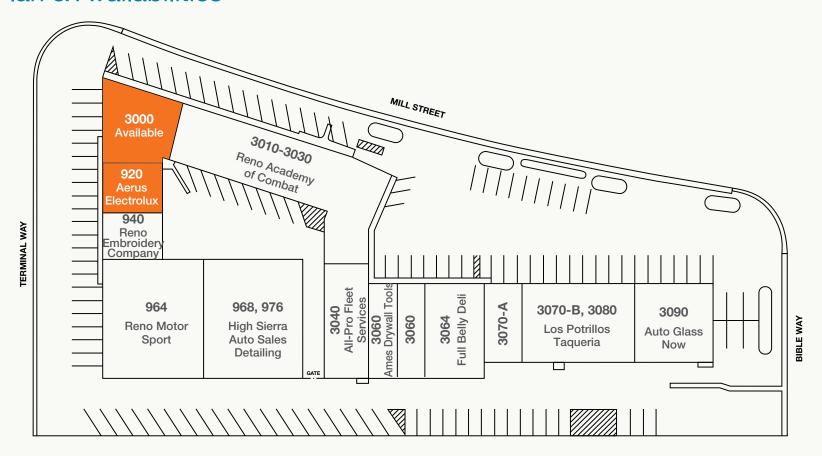

### Site Plan & Availabilities

| AVAILABILITIES |       |                |                  |     |  |  |
|----------------|-------|----------------|------------------|-----|--|--|
| SUITE          | SF    | AVAILABLE      | RENTAL RATE (MO) | NNN |  |  |
| 3000           | 2,120 | Now            | Negotiable       | Yes |  |  |
| 920            | 1,508 | Month-to-Month | Negotiable       | Yes |  |  |