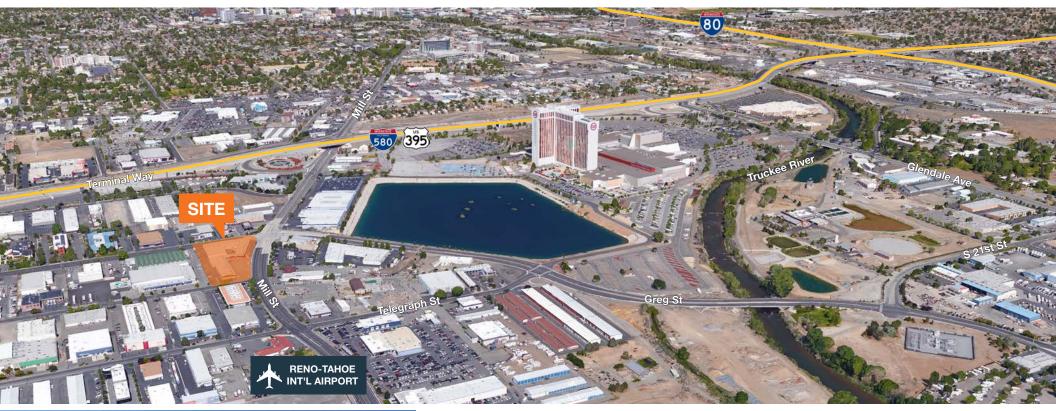

## Mill & Terminal Plaza

3000 Mill Street, Reno, Nevada

#### **FEATURES**

Excellent signange and visibility from Mill St & Terminal Way

Exceptional demographic profile

Strong co-tenancy

Prime location

Retained liable long-term national & local tenants

Highly under-served retail trade area