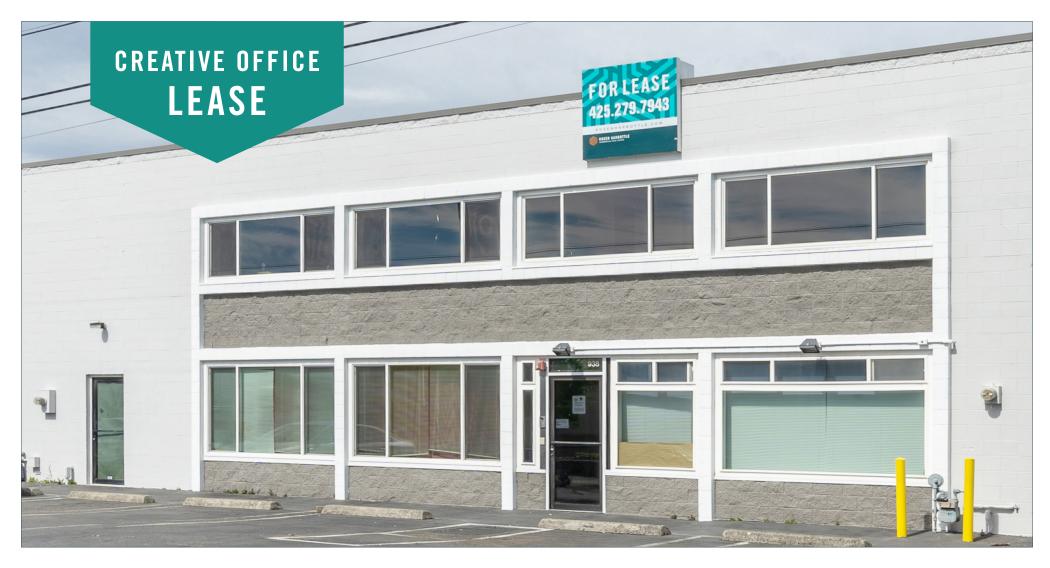

# NORTH SEATTLE INDUSTRIAL BUILDING

#### 938 North 127th Street | Seattle, WA 98133

## CREATIVE OFFICE SPACE IN SEATTLE

### 1,104 SF Available \$1,660/Month, Full Service

#### **PROPERTY DETAILS:**

- Rare North Seattle location
- Natural lighting
- Minutes from retail and restaurant amenities on
  Aurora Avenue
- Quick access to I-5 and future light rail station