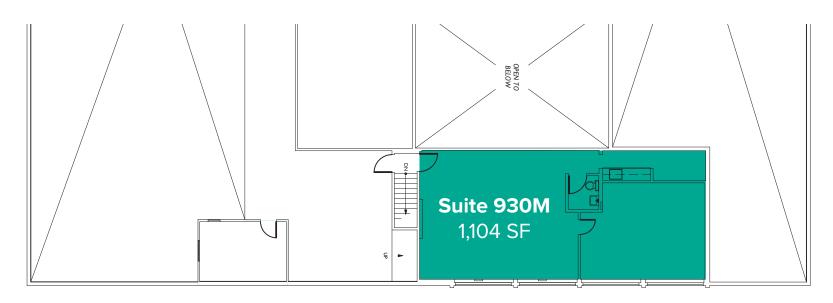

# SECOND LEVEL FLOOR PLAN

| Suite | Square Feet | Rent                        | Notes                                                                                               |
|-------|-------------|-----------------------------|-----------------------------------------------------------------------------------------------------|
| 930M  | 1,104 SF    | \$1,660/Month, Full Service | Second floor office space with natural lighting, kitchenette, and 1 restroom. <b>Available now.</b> |