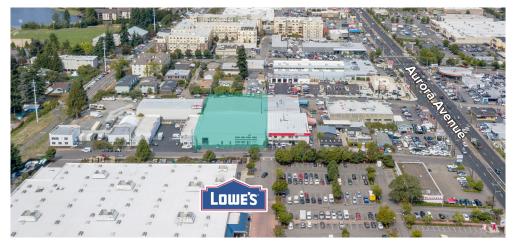

# NORTH SEATTLE INDUSTRIAL BUILDING

#### 938 North 127th Street | Seattle, WA 98133

#### Brian Stewart

425.289.2222 brians@rosenharbottle.com

#### **Stossi Tsantilas**

425.279.7943 stossit@rosenharbottle.com

425.454.3030 rosenharbottle.com PO Box 5003 Bellevue, WA 98009 - 5003









The information provided herein has been obtained from sources believed to be reliable, but no representation or warranty, express or implied, is made with respect to the accuracy or completeness of any such information. Each prospective buyer or tenant should independently investigate, evaluate and verify all information provided herein and any other matters deemed material. Please consult your attorney, tax advisor or other professional advisor. The terms of sale or lease set forth herein are subject to change or withdrawal at any time and without notice.

## CREATIVE OFFICE SPACE IN SEATTLE

### 1,104 SF Available \$1,660/Month, Full Service

#### **PROPERTY DETAILS:**

- Rare North Seattle location
- Natural lighting
- Minutes from retail and restaurant amenities on
  Aurora Avenue
-