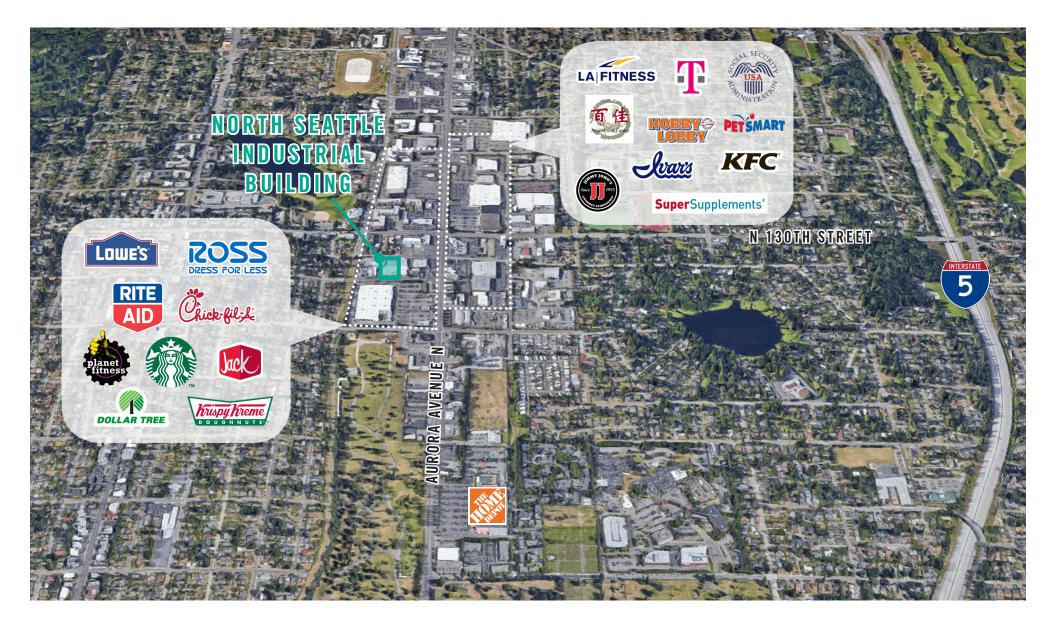

-----------------------------------|
| 930M  | 1,104 SF    | \$1,660/Month, Full Service | Second floor office space with natural lighting, kitchenette, and 1 restroom. <b>Available now.</b> |



North 127th Street

The information provided herein has been obtained from sources believed to be reliable, but no representation or warranty, express or implied, is made with respect to the accuracy or completeness of any such information. Each prospective buyer or tenant should independently investigate, evaluate and verify all information provided herein and any other matters deemed material. Please consult your attorney, tax advisor or other professional advisor. The terms of sale or lease set forth herein are subject to change or withdrawal at any time and without notice.



## LOCATION MAP