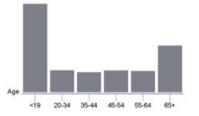

#### Location Facts & Demographics

Demographics are determined by a 10 minute drive from 1329 Cherry Way Dr , Columbus, OH 43230

CITY, STATE

Columbus, OH

POPULATION

82,225

AVG. HHSIZE

2.41

MEDIAN HHINCOME

\$67,755

HOME OWNERSHIP

Renters: 13,467
Owners: 20,735

1.48 %