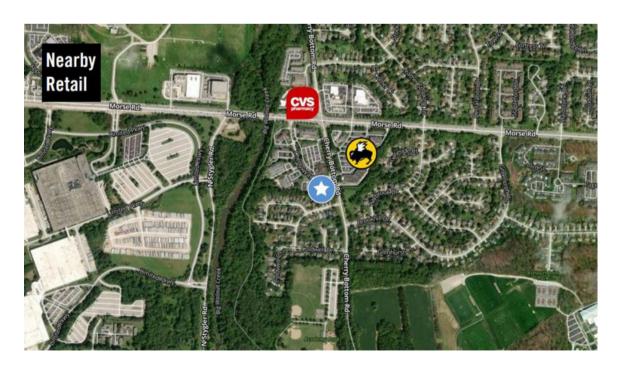

- Great medical office property located between Gahanna and New Albany with close proximity to Easton Town Center and I-270
- Attractive and well maintained property
- Ample parking at front of building
- Campus type setting
- Tenant improvements & flexible lease terms avail
- Monument signage available
- Owner is open to full build out of space to meet tenants needs.

# For Lease

1329 CHERRY WAY DRIVE - SUITE 600 COLUMBUS, OH

All of the above information has been compiled from sources deemed to be reliable, but no representation is made as to the accuracy thereof and it is submitted subject to errors or omissions. Buyer is responsible to verify the information contained herein. This submission is also subject to changes in price, rental or other conditions, prior sale, lease or financing or withdrawal without notice.