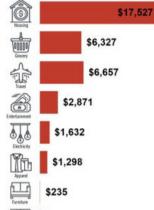

n contained herein. This submission is also subject to changes in price, rental or other conditions, prior sale, lease or financing or withdrawal without notice.



## For Lease

#### Location Facts & Demographics

Demographics are determined by a 10 minute drive from 1329 Cherry Way Dr , Columbus, OH 43230

CITY, STATE

Columbus, OH

POPULATION

82,225

AVG. HHSIZE

2.41

MEDIAN HHINCOME

\$67,755

HOME OWNERSHIP

Renters: 13,467
Owners: 20,735





1.48 %

#### **EDUCATION**

High School Grad: 23.61 % Some College: 22.33 %

Associates: 6.80 %
Bachelors: 45.12 %





#### RACE & ETHNICITY

White: 74.49 %
Asian: 3.49 %

Native American: 0.01 %

Pacific Islanders: 0.00 %

African-American: 15.02 %

Hispanic: 3.20 %

Two or More Races: 3.79 %

#### **Catylist** Research



#### HH SPENDING



\$384