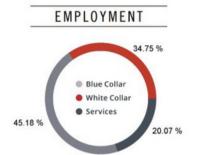

#### Location Facts & Demographics

Demographics are determined by a 10 minute drive from 1329 Cherry Way Dr , Columbus, OH 43230

CITY, STATE

Columbus, OH

POPULATION

82,225

AVG. HHSIZE

2.41

MEDIAN HHINCOME

\$67,755

HOME OWNERSHIP

Renters: 13,467
Owners: 20,735

1.48 %