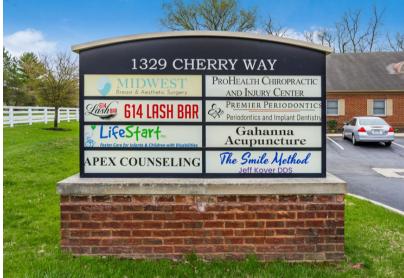

- Great medical office property located between Gahanna and New Albany with close proximity to Easton Town Center and I-270
- Attractive and well maintained property
- Ample parking at front of building
- Campus type setting
- Tenant improvements & flexible lease terms avail
- Monument signage available
- Owner is open to full build out of space to meet tenants needs.