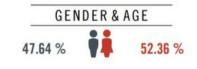

#### Location Facts & Demographics

Demographics are determined by a 10 minute drive from 1329 Cherry Way Dr , Columbus, OH 43230

CITY, STATE

Columbus, OH

POPULATION

82,225

AVG. HHSIZE

2.41

MEDIAN HHINCOME

\$67,755

HOME OWNERSHIP

Renters: 13,467
Owners: 20,735

1.48 %