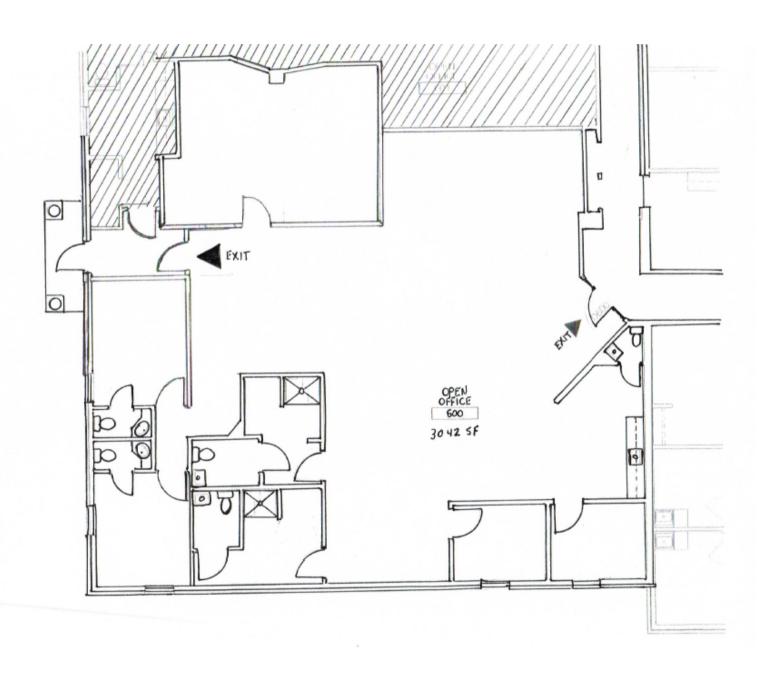

#### **BUILT OUT MEDICAL OFFICE SPACE / DENTAL SPACE**

Available for Lease: Suite 600 - 3,042 SF - \$13.95 PSF NNN

Operating Expenses \$8.43PSF (Includes HVAC Maintenance & Filters) Tenant pays janitorial and utilities