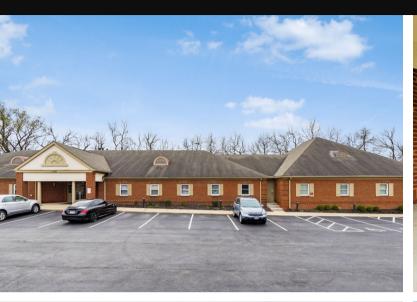

#### **BUILT OUT MEDICAL OFFICE SPACE / DENTAL SPACE**

Available for Lease: Suite 600 - 3,042 SF - \$13.95 PSF NNN

Operating Expenses \$8.43PSF (Includes HVAC Maintenance & Filters) Tenant pays janitorial and utilities

- Great medical office property located between Gahanna and New Albany with close proximity to Easton Town Center and I-270
- Attractive and well maintained property
- Ample parking at front of building
- Campus type setting
- Tenant improvements & flexible lease terms avail
- Monument signage available
- Owner is open to full build out of space to meet tenants needs.