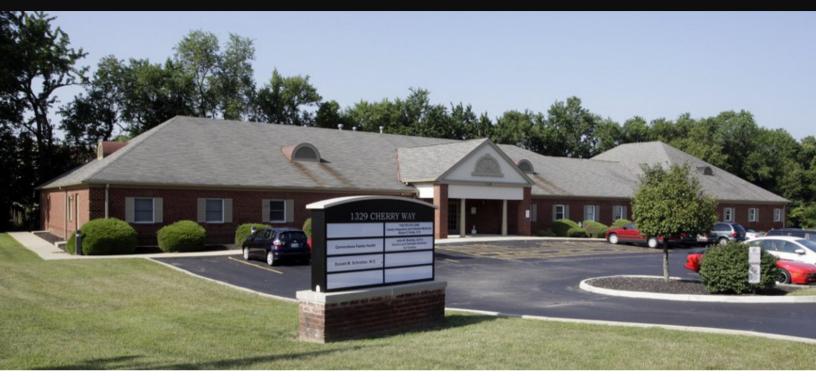

#### **BUILT OUT MEDICAL OFFICE SPACE / DENTAL SPACE**

Available for Lease: Suite 600 - 3,042 SF - \$13.95 PSF NNN

Operating Expenses \$8.43PSF (Includes HVAC Maintenance & Filters) Tenant pays janitorial and utilities

- Great medical office property located between Gahanna and New Albany with close proximity to Easton Town Center and I-270
- Attractive and well maintained property
- Ample parking at front of building
- Campus type setting
- Tenant improvements & flexible lease terms avail
- Monument signage available
- Owner is open to full build out of space to meet tenants needs.

# For Lease

1329 CHERRY WAY DRIVE - SUITE 600 COLUMBUS, OH

All of the above information has been compiled from sources deemed to be reliable, but no representation is made as to the accuracy thereof and it is submitted subject to errors or omissions. Buyer is responsible to verify the information contained herein. This submission is also subject to changes in price, rental or other conditions, prior sale, lease or financing or withdrawal without notice.