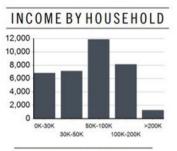

#### Location Facts & Demographics

Demographics are determined by a 10 minute drive from 1329 Cherry Way Dr , Columbus, OH 43230

CITY, STATE

Columbus, OH

POPULATION

82,225

AVG. HHSIZE

2.41

MEDIAN HHINCOME

\$67,755

HOME OWNERSHIP

Renters: 13,467
Owners: 20,735

1.48 %