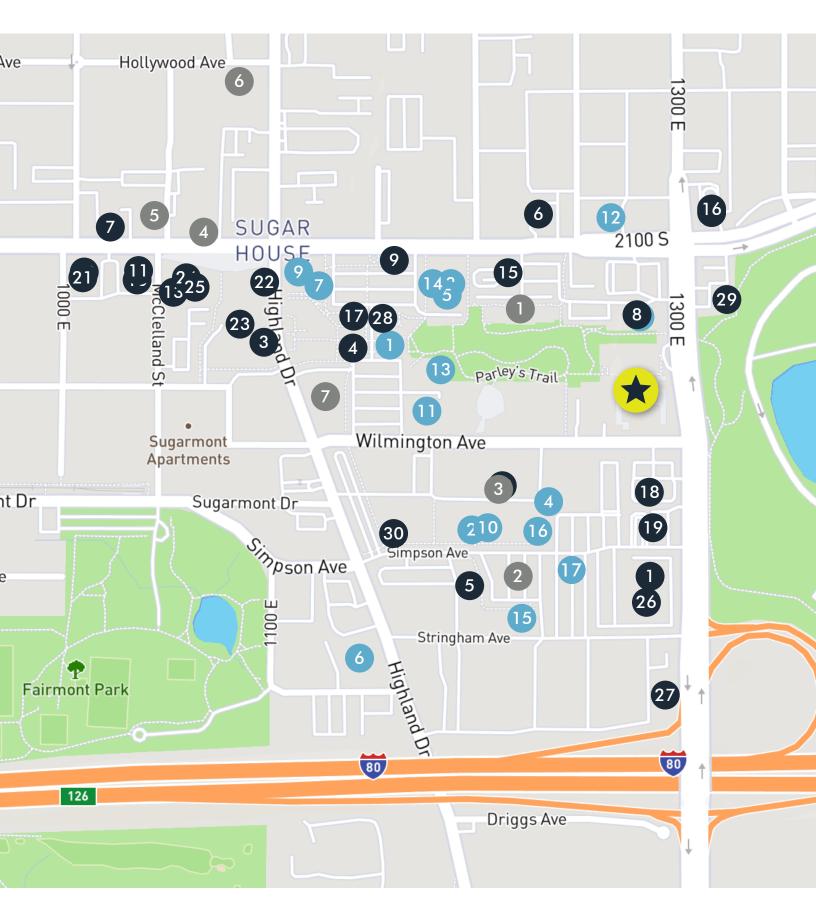

# PROPERTY LOCATION NEARBY AMENITIES

# 55 AMENITIES WITHIN ONE HALF MILE FROM PARKVIEW PLAZA I

#### RESTAURANTS

Y,

A A

2

2100 S

Hollywood Ave

Redondo Ave

Sugar House Park

80

1400

Sugarhouse Park South R

Parley's Trail

126

0

- 1 Starbucks
- 2 Baskin Robbins
- 3 Cold Stone Creamery
- 4 Jamba Juice
- 5 TCBY
- 6 Cafe Rio
- 7 Chipotle
- 8 Freebirds World Burrito
- **9** Noodles and Company
- 10 Pei Wei Asian Diner
- 11 Smashburger
- 12 The Burger Joint
- **13** The Habit Burger Grill
- 14 A & W Restaurants
- 15 Chick-Fil-A
- 16 KFC
- 17 Panda Express
- 18 Taco Bell
- 19 Wendy's
- 20 MOD Pizza
- 21 BAJIO Mexican Grill
- 22 Brewers Association
- 23 Buffalo Wild Wings
- 24 Chronic Tacos
- 25 Mellow Mushroom
- 26 Olive Garden
- 27 Red Lobster
- 28 Sizzler
- 29 Tsunami Sushi

#### SHOPPING

- 1 Carter's
- 2 Children's Place
- 3 Loft

M

- 4 Nordstrom Rack
- 5 Old Navy
- 6 Patagonia
- 7 The Men's Warehouse
- 8 Uptown Cheapskate
- 9 Barnes and Noble
- 10 Michaels Stores
- 11 Bed Bath and Beyond
- 12 Sherwin-Williams
- 13 Petco
- 14 Famous Footwear
- 15 Payless
- 16 Big 5
- 17 Target

#### **OTHER**

- 1 Extended Stay America
- 2 Cinemark Theatres
- **3** Orange Theory Fitness
- 4 The Bar Method
- 5 Natural Grocers
- 6 Smiths Food and Drug Stores
- 7 Whole Foods Market
- 8 U of U Health Center
- 9 Sugar House Park
- 10 Fairmont Park