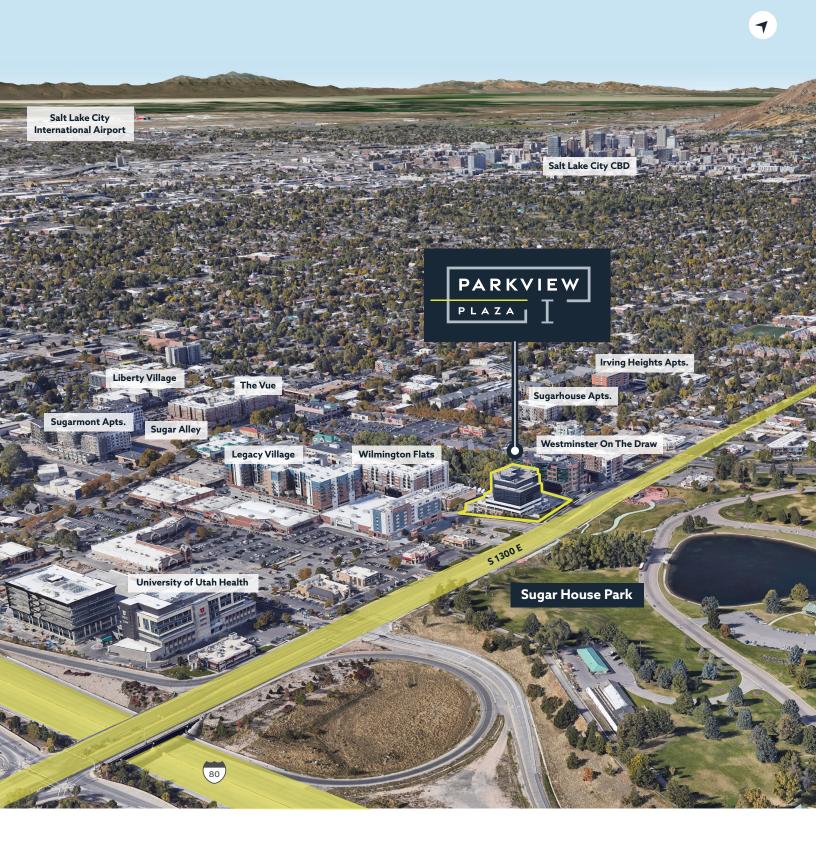

# PROPERTY LOCATION NEARBY AMENITIES

# 55 AMENITIES WITHIN ONE HALF MILE FROM PARKVIEW PLAZA I

Parkview Plaza is centrally located in the Salt Lake Valley with Downtown Salt Lake City only a 10 minute drive from the site and the newly redesigned Salt Lake International Airport only 15 minutes away. Park City, home to many world class resorts, is a quick 25 minute drive.