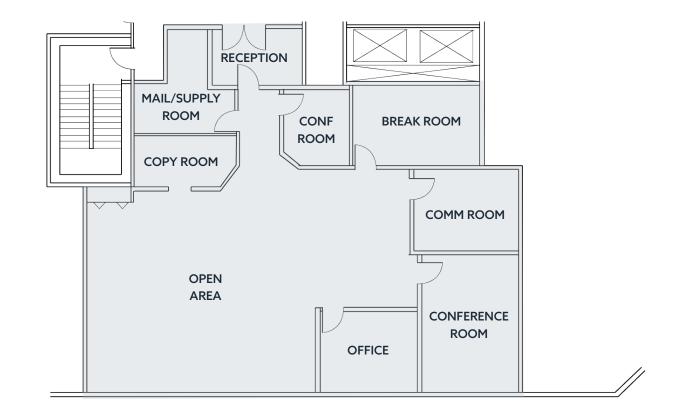

drive from the site and the newly redesigned Salt Lake International Airport only 15 minutes away. Park City, home to many world class resorts, is a quick 25 minute drive.

PROPERTY HIGHLIGHTS



#### ACCESSIBILITY

Direct freeway access from 1300 East along with public transit options, including the Sugar House streetcar line



#### **PARKING** Tenants will enjoy abundant, free covered parking

#### ARCHITECTURE

Floor to ceiling windows provide Tenants with unmatched panoramic views of the East Bench and Sugar House Park

#### LEASE RATE

Far below other Class A buildings in Sugar House, Parkview Plaza I has rates as low as: \$25.00/SF, Full Service

55 Amenities Within Walking Distance, Including:







COLD STON









### THE PERFECT LOCATION THE PERFECT OFFICE





2,941 RSF







# PROPERTY LOCATION NEARBY AMENITIES



# 55 AMENITIES WITHIN ONE HALF MILE FROM PARKVIEW PLAZA I

#### RESTAURANTS

Y,

A A

2

2100 S

Hollywood Ave

Redondo Ave

Sugar House Park

80

1400

Sugarhouse Park South R

Parley's Trail

126

0

- 1 Starbucks
- 2 Baskin Robbins
- 3 Cold Stone Creamery
- 4 Jamba Juice
- 5 TCBY
- 6 Cafe Rio
- 7 Chipotle
- 8 Freebirds World Burrito
- **9** Noodles and Company
- 10 Pei Wei Asian Diner
- 11 Smashburger
- 12 The Burger Joint
- **13** The Habit Burger Grill
- 14 A & W Restaurants
- 15 Chick-Fil-A
- 16 KFC
- 17 Panda Express
- 18 Taco Bell
- 19 Wendy's
- 20 MOD Pizza
- 21 BAJIO Mexican Grill
- 22 Brewers Association
- 23 Buffalo Wild Wings
- 24 Chronic Tacos
- 25 Mellow Mushroom
- 26 Olive Garden
- 27 Red Lobster
- 28 Sizzler
- 29 Tsunami Sushi

#