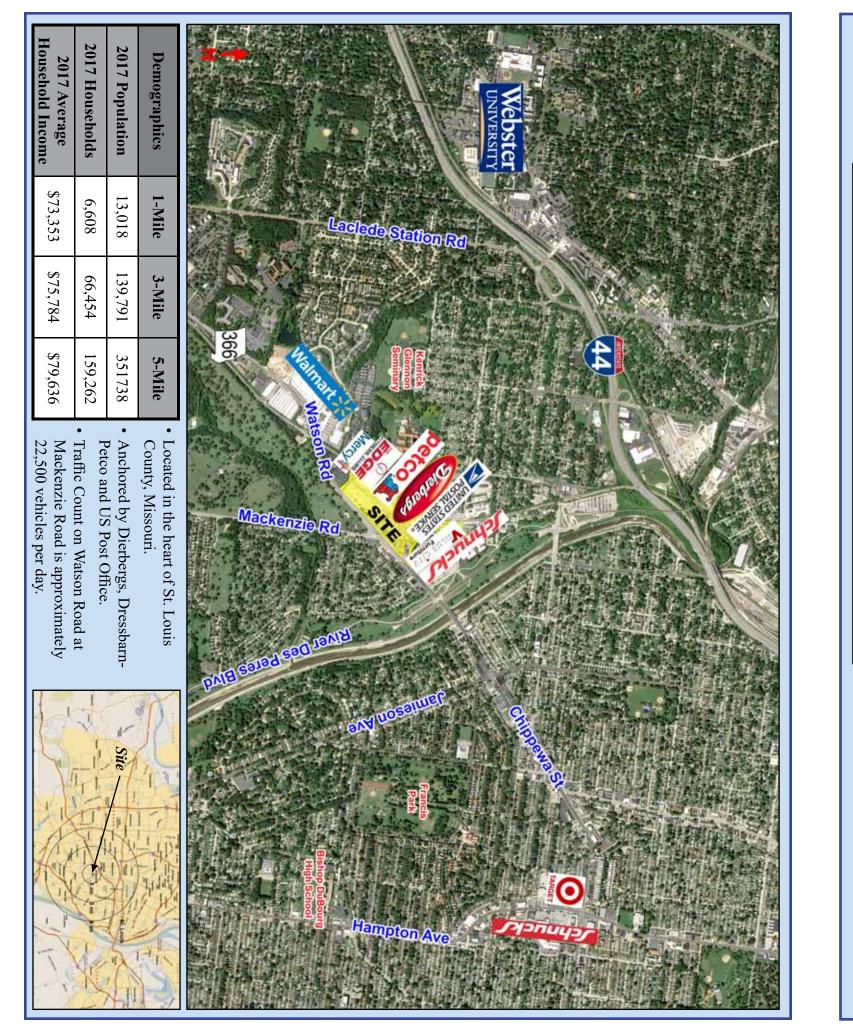

Dierbergs Mackenzie Pointe

Weller Meyer • 314-492-5007 wmeyer@caplaco.com 314-276-5332 cell

Watson Road at Mackenzie Road Shrewsbury, Missouri

For More Information Contact:

11850 Studt Avenue P.O. Box 419121 St. Louis, Missouri 63141