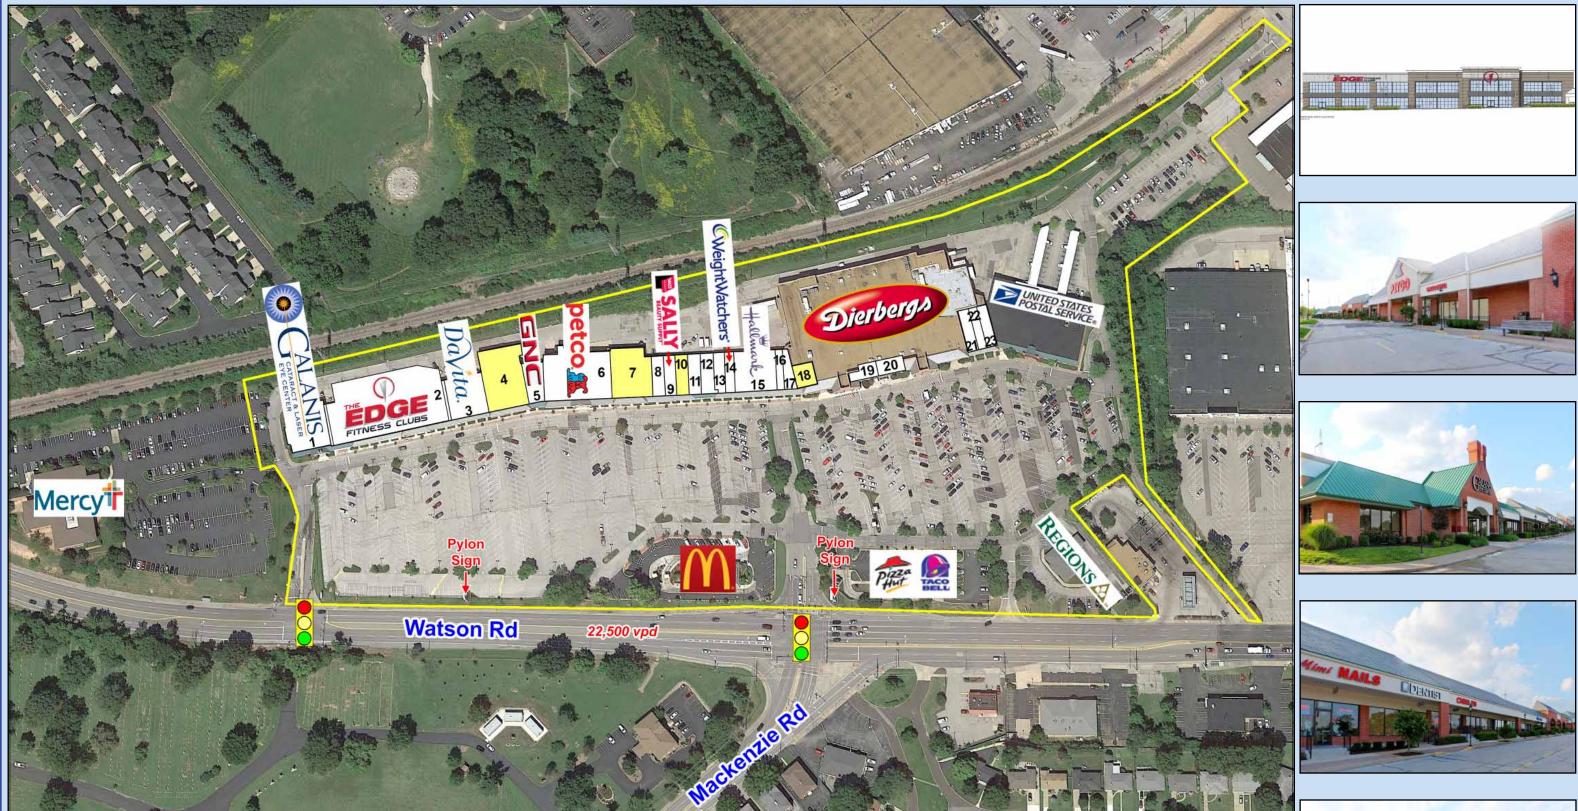

| <u>Space</u> | <u>Tenant</u>      | <u>Size (sf)</u>   | <u>Space</u> | <u>Tenant</u>       | <u>Size (sf)</u> | <u>Space</u> | <u>Tenant</u>          | <u>Size (sf)</u> | <u>Space</u> | <u>Tenant</u>       |
|--------------|--------------------|--------------------|--------------|---------------------|------------------|--------------|------------------------|------------------|--------------|---------------------|
| 1            | Galanis Eye Center | 7,145              | 7            | Available           | 7,720            | 13           | PostNet                | 1,400            | 19           | Great Clips         |
| 2            | Edge Fitness       | 37,062             | 8            | Midwest Dental      | 1,600            | 14           | Weight Watchers        | 1,600            | 20           | Crown Optical       |
| 3            | Davita Dialysis    | 5,937              | 9            | Sally Beauty Supply | 1,600            | 15           | Hallmark Cards & Gifts | 6,600            | 21           | Regional Finance    |
| 4            | Available          | <mark>9,600</mark> | 10           | Available           | 2,320            | 16           | MiMi Nails             | 1,200            | 22           | Mackenzie Animal H  |
| 5            | GNC                | 2,384              | 11           | Foot Healers        | 1,800            | 17           | USA Cleaners           | 1,500            | 23           | Donahue Chiropracti |
| 6            | Petco              | 12,754             | 12           | H & R Block         | 2,200            | 18           | Available              | 1,348            |              |                     |
| 6            | Petco              | 12,754             | 12           | H & R Block         | 2,200            | 18           | Available              | 1,348            |              |                     |