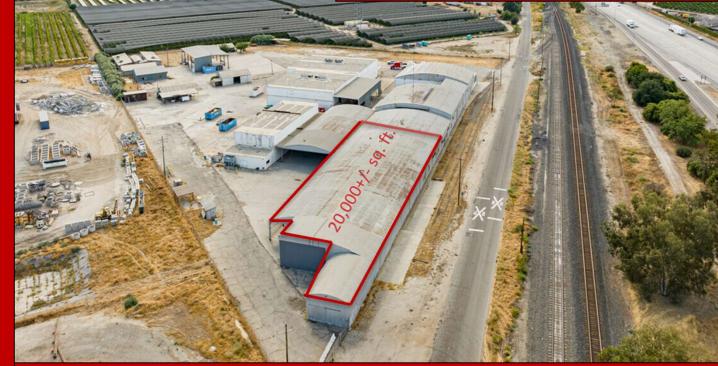

# **Covered Warehouse**

### Warehouse G View of covered entrance and outside entrance

Warehouse G available for Lease

**INDUSTRIAL-WAREHOUSE** 

Storage Facility and Office – Union Pacific RR Spur -Easy access to HWY 99