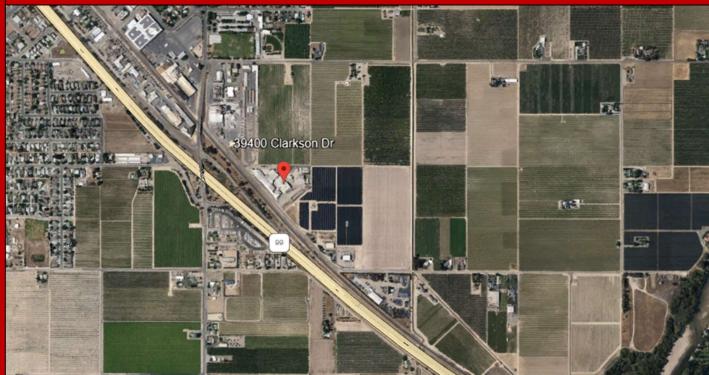

# 39400 Clarkson Dr. Kingsburg, Tulare County, CA

# 39400 Clarkson Drive, Kingsburg, CA 93631