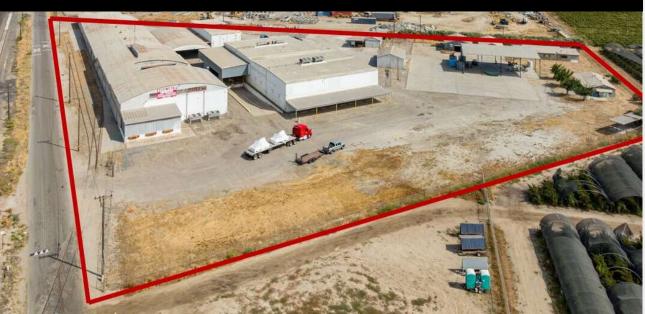

### INDUSTRIAL-WAREHOUSE Storage Facility and Office – Union Pacific RR Spur -Easy access to HWY 99

Lease office \$1.45 per Sq. Ft. – Lease Warehouse Space(s) \$1.00 - 30,000 sq. ft. (APPROX.)

FOR

## 39400 Clarkson Drive, Kingsburg, CA 93631

Lease Office space \$1.45 per sq. ft. - Monthly Gross... Lease Warehouse space(s) \$1.00 per sq. ft - Monthly Gross plus utilities. Freestanding buildings individually approx. 30,000 sq. ft. – 7 Acres

WAREHOUSES CAN BE DIVIDED YOU DECIDE "HOW LARGE OR SMALL" OF A SPACE THAT IS NECESSARY FOR YOUR NEEDS. USE ALL OR SUB-DIVIDE FOR RENTING OPPORTUNITIES. 30 foot Ceilings, Pallet racking, Truck parking, and Fork-lifts, 2 Rail-sidings for 22 Rail Cars, and Covered Parking.

GREAT FOR SERVICE BUSINESSES; PARTY RENTAL LOCATION; EXCELLENT SITE FOR MANUFACTURING, CONTRACTORS; PAINTERS; PLUMBERS; HVAC CONTRACTORS AND/OR SUPPLIERS..

(See Other side for Plot map, additional pictures, floorplans, on reverse side)