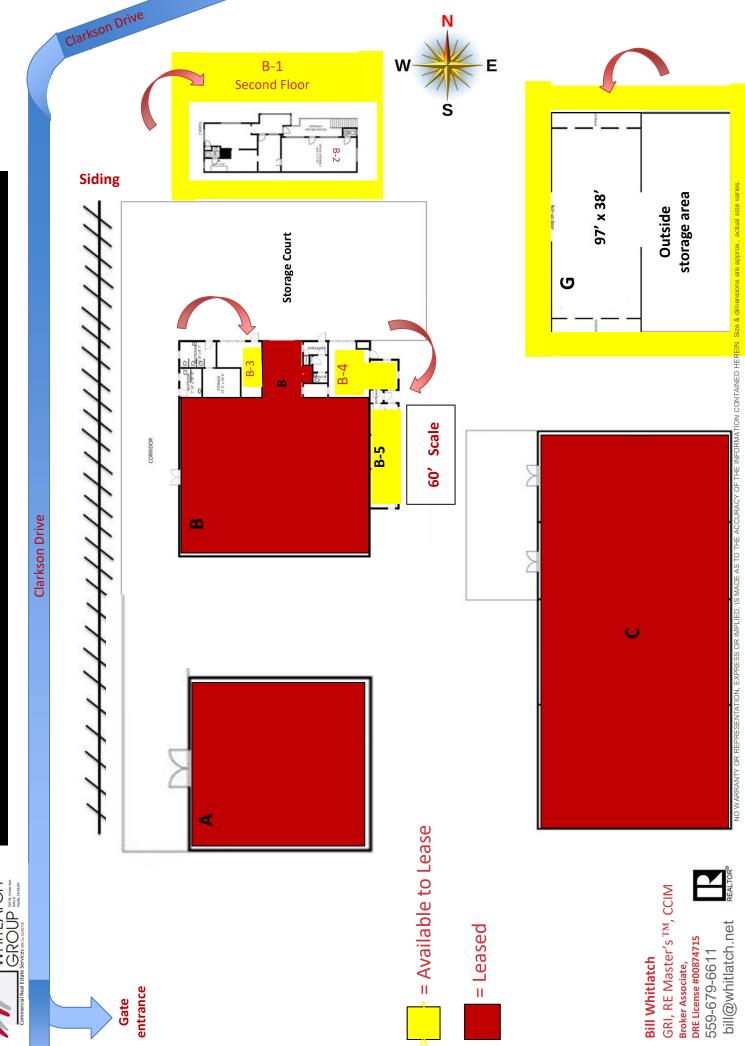

# **Offices for LEASE**

B-1, B-2, B-3, B-4, B-5 **Offices** available

(see floor plan)

**Bill Whitlatch** GRI, RE Master's <sup>™</sup>, CCIM Real Estate Broker Associate, DRE License #00874715 559-679-6611 - bill@whitlatch.net

### Office spaces entrances

**INDUSTRIAL-WAREHOUSE** 

Storage Facility and Office – Union Pacific RR Spur -Easy access to HWY 99