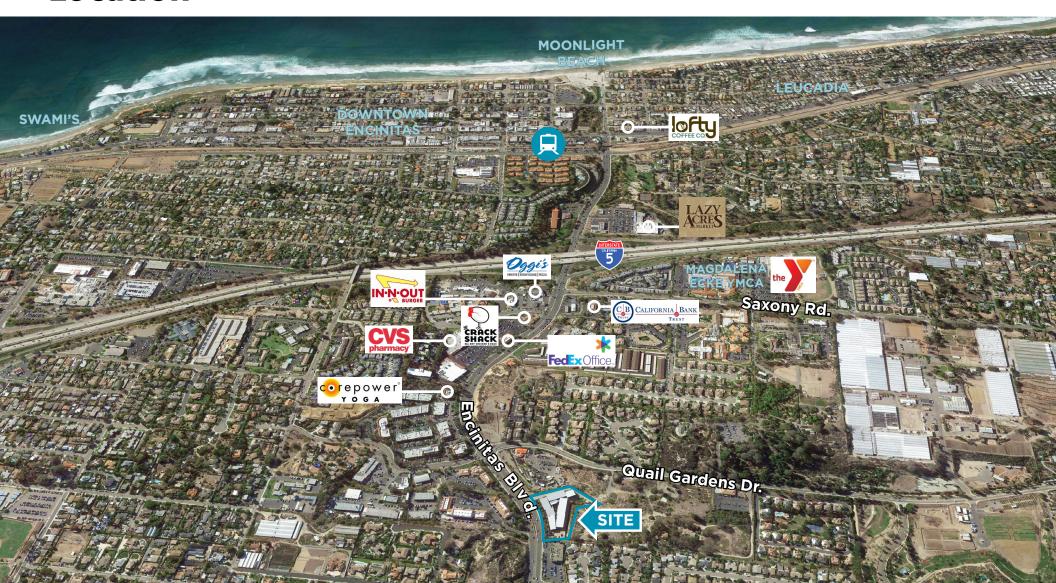

#### Location

# QUAIL GARDEN CORPORATE CENTER 662 ENCINITAS BLVD., ENCINITAS CA

Located on the north side of Encinitas Boulevard, near the intersection of Quail Gardens Drive.

The project is a single story wood frame construction, built upon an elevated concrete terrace over parking. The building encompasses approximately 33,917 square feet with parking on site for 123 vehicles. The development implements sustainable design strategies including natural day-lighting & ventilation, energy efficient lighting & mechanical systems, rainwater collection and recycled material use.