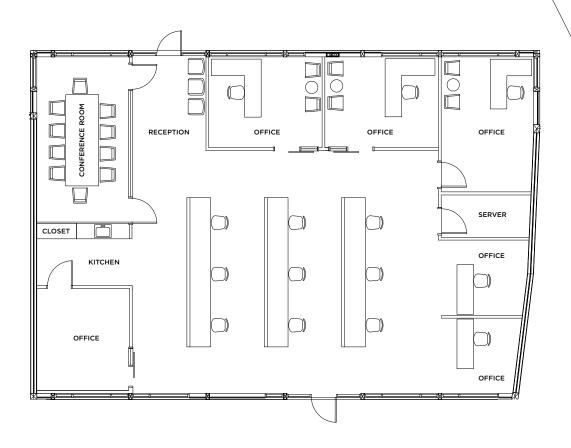

l systems, rainwater collection and recycled material use.

Architecturally, the building has a contemporary expression, with simple roof forms, abundant windows, sensitive landscaping and a scale responsive to its neighborhood context.

#### **FEATURES**

- » Extensive glass with operable windows
- Creative space plans with high ceilings & exposed open beams
- » Covered parking
- Easy I-5 access

- » Near retail & residential
- » Exposure to 32,400 cars per day
- » Prime Encinitas location
- » Innovative "Green" design
- » Shower facilities

#### **LEASE RATE**



\$4.25/RSF + Utilities & Janitorial



### Creative Office | floor plan

SUITE 216: ,1,922 RSF

Available October 1





## OUAIL GARDEN CORPORATE CENTER

ENCINITAS BLVD.

### Creative Office | floor plan

SUITE 230: 2,903 RSF



## OUAIL GARDEN CORPORATE CENTER

### Creative Office | floor plan

SUITE 240-248: 2,986 RSF

Suite 240: 1,384 RSF Suite 248: 1,602 RSF





# OUAIL GARDEN CORPORATE CENTER

#### Location