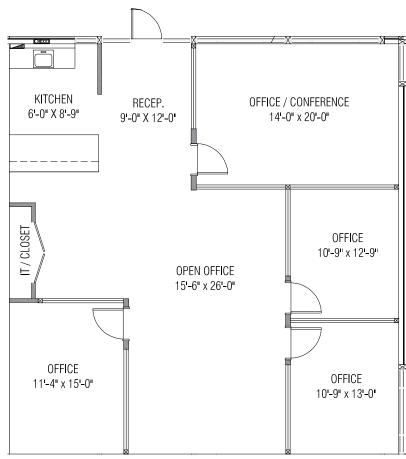

stainable design strategies including natural day-lighting & ventilation, energy efficient lighting & mechanical systems, rainwater collection and recycled material use.

Architecturally, the building has a contemporary expression, with simple roof forms, abundant windows, sensitive landscaping and a scale responsive to its neighborhood context.

#### **FEATURES**

- » Extensive glass with operable windows
- Creative space plans with high ceilings & exposed open beams
- » Covered parking
- Easy I-5 access

- » Near retail & residential
- » Exposure to 32,400 cars per day
- » Prime Encinitas location
- » Innovative "Green" design
- » Shower facilities

#### **LEASE RATE**



\$4.25/RSF + Utilities & Janitorial



### Creative Office | floor plan

SUITE 216: ,1,922 RSF

Available October 1





## OUAIL GARDEN CORPORATE CENTER

ENCINITAS BLVD.

### Creative Office | floor plan

SUITE 230: 2,903 RSF



## OUAIL GARDEN CORPORATE CENTER

### Creative Office | floor plan

SUITE 240-248: 2,986 RSF

Suite 240: 1,384 RSF Suite 248: 1,602 RSF





# OUAIL GARDEN CORPORATE CENTER

#### Location