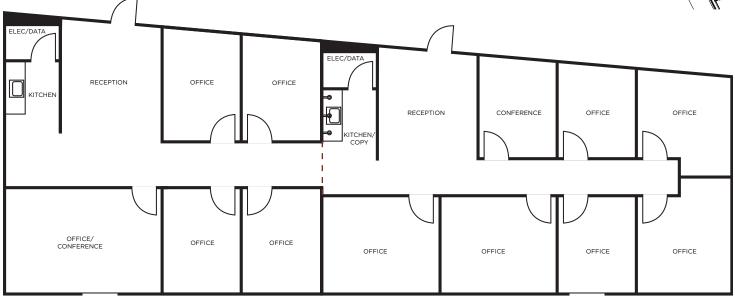

### Creative Office | floor plan

SUITE 216: ,1,922 RSF

Available October 1

### Creative Office | floor plan

SUITE 230: 2,903 RSF

### Creative Office | floor plan

SUITE 240-248: 2,986 RSF

Suite 240: 1,384 RSF Suite 248: 1,602 RSF