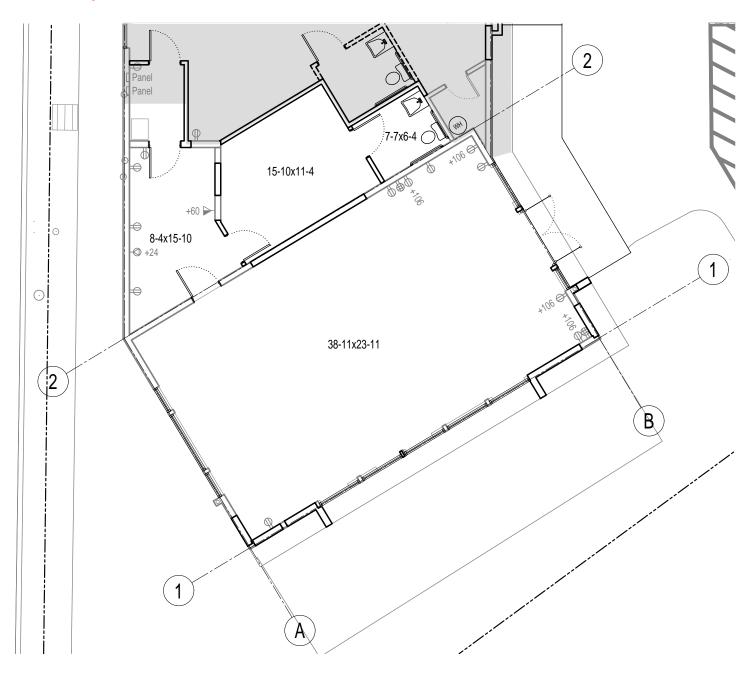

### Retail

1,491 USF highly visible end-cap space

Available September 1, 2017

Excellent signage

Ample parking

Call for Rates

PLEASE DO NOT DISTURB TENANT

### Retail Space: 1,491 USF

Leasing Information

Corine Nussmeier 503.721.2724 corinen@kiddermathews.com