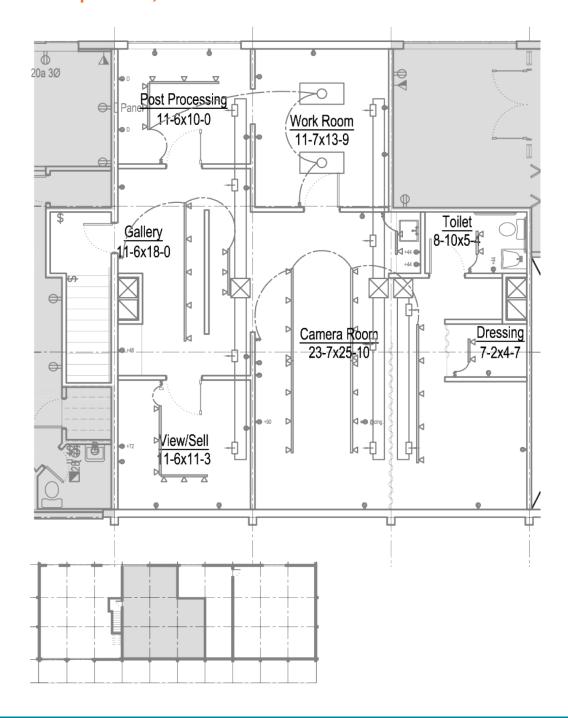

#### **Creative Office**

**Creative Office** 

1,475 SF creative office/retail space located on 2nd floor

Available now

Fully equipped with kitchenette, restroom, and 2 private offices

Both spaces offer pylon signage

### Creative Office Space: 1,475 SF

Leasing Information

Corine Nussmeier 503.721.2724 corinen@kiddermathews.com