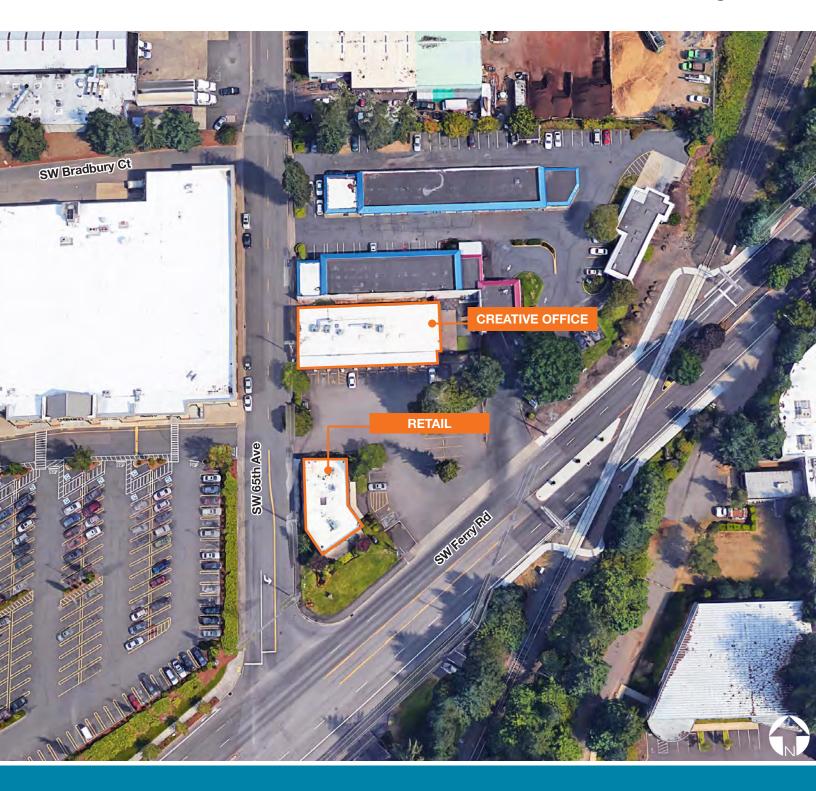

## Hansen's Corner

17620-17648 SW 63rd Ave, Lake Oswego, OR

**TRAFFIC** 

23,300 VPD 211,113

at SW 63rd Ave at **Boones Ferry Rd** 

**POPULATION** 

within a 5-mile radius (2017) INCOME

\$105,898

### Retail

1,491 USF highly visible end-cap space

Available September 1, 2017

Excellent signage

Ample parking

Call for Rates

PLEASE DO NOT DISTURB TENANT

#### **Creative Office**

**Creative Office** 

1,475 SF creative office/retail space located on 2nd floor

Available now

Fully equipped with kitchenette, restroom, and 2 private offices

Both spaces offer pylon signage