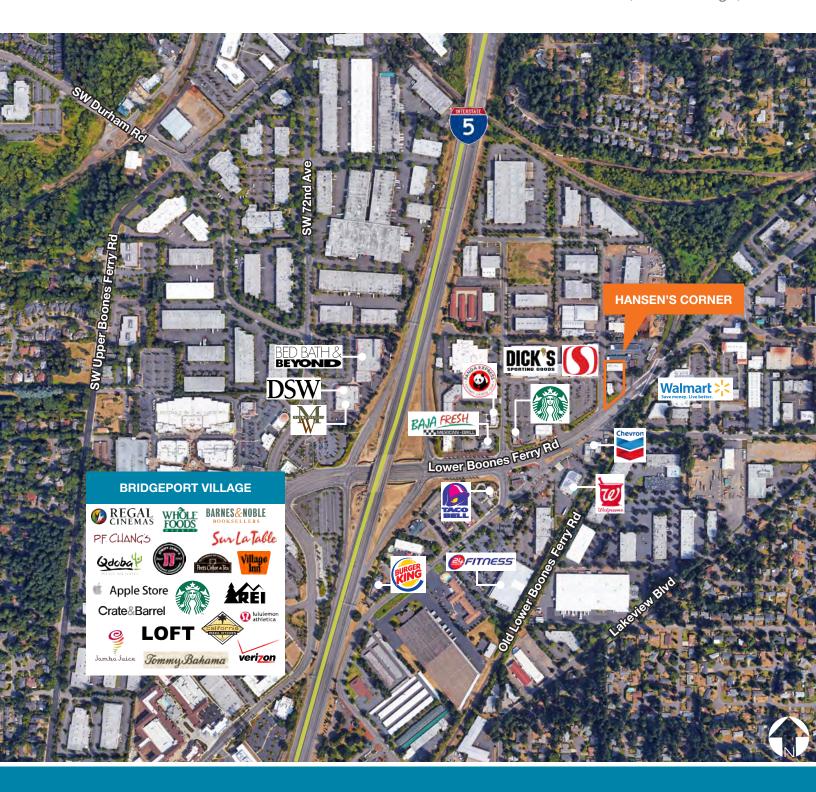

## Hansen's Corner

17620-17648 SW 63rd Ave, Lake Oswego, OR

**TRAFFIC** 

23,300 VPD 211,113

at SW 63rd Ave at **Boones Ferry Rd** 

**POPULATION** 

within a 5-mile radius (2017) INCOME

\$105,898

median household income within a 5-mile radius (2017) **DAYTIME EMPLOYEES** 

126,543

daytime employees within a 5-mile radius (2017)