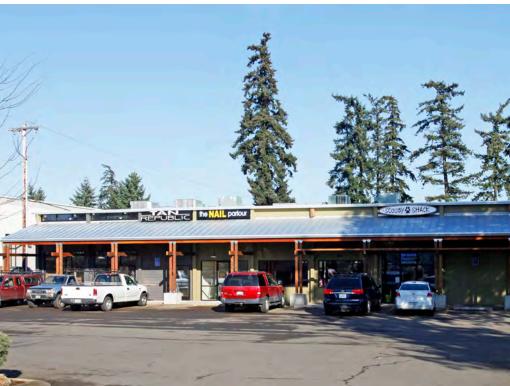

#### **Creative Office**

**Creative Office** 

1,475 SF creative office/retail space located on 2nd floor

Available now

Fully equipped with kitchenette, restroom, and 2 private offices

Both spaces offer pylon signage

### Creative Office Space: 1,475 SF

Leasing Information

Corine Nussmeier 503.721.2724 corinen@kiddermathews.com