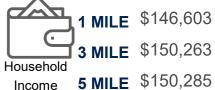

Cabinet Company      | 1,400 |
| 150            | Sushi Mio                       | 1,400 |
| 160            | Maverick's Mexican<br>Cantina   | 2,800 |
| 210            | Restaurant Space<br>Available   | 3,575 |
| 230            | 100 Percent Chiropractic        | 1,755 |
| 240            | Three Dollar Cafe Jr.           | 1,300 |
| 250            | Beauty Skin Laser               | 1,300 |
| 260            | Studio 108                      | 1,820 |
| 270            | Nail Salon Space Available      | 1,400 |
| 280            | Dry Cleaners                    | 1,500 |
| GLA: 24,400 SF |                                 |       |
|                | Availability:<br>1,000-3,575 SF |       |
|                |                                 |       |

## **AREA DEMOGRAPHICS**















JOHNS CREEK WALK

Trade Area Overview