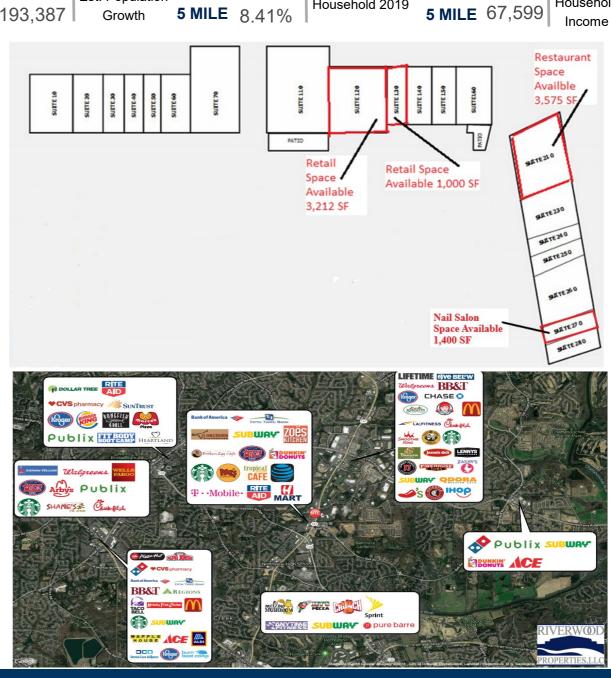

## Johns Creek Walk

| 10-20          | Francis Fong Martial Arts       | 4,200 |
|----------------|---------------------------------|-------|
| 30             | The Parlor Beauty               | 1,400 |
| 40             | HCG Weight Loss Atlanta         | 1,400 |
| 50             | Grecian Gyro                    | 1,400 |
| 60             | Enopi of Johns Creek            | 1,750 |
| 70             | Coldwell Banker                 | 5,007 |
| 110            | Another Broken Egg              | 5,500 |
| 120            | Retail Space Available          | 3,212 |
| 130            | Retail Space Available          | 1,000 |
| 140            | The Legacy Cabinet Company      | 1,400 |
| 150            | Sushi Mio                       | 1,400 |
| 160            | Maverick's Mexican<br>Cantina   | 2,800 |
| 210            | Restaurant Space<br>Available   | 3,575 |
| 230            | 100 Percent Chiropractic        | 1,755 |
| 240            | Three Dollar Cafe Jr.           | 1,300 |
| 250            | Beauty Skin Laser               | 1,300 |
| 260            | Studio 108                      | 1,820 |
| 270            | Nail Salon Space Available      | 1,400 |
| 280            | Dry Cleaners                    | 1,500 |
| GLA: 24,400 SF |                                 |       |
|                | Availability:<br>1,000-3,575 SF |       |
|                |                                 |       |

## **AREA DEMOGRAPHICS**

JOHNS CREEK WALK

Trade Area Overview