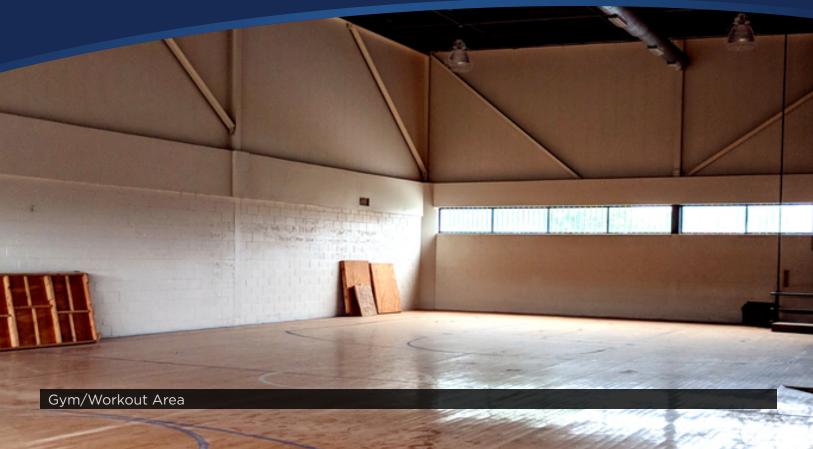

#### **PROPERTY HIGHLIGHTS**

- MOTIVATED OWNER!
- Two-story office/flex property on 2.13 acres of land
- · Substantial office and washroom buildout
- · Office park environment
- New roof 2017
- Indoor basketball (half court) / Workout area
- · Former day care facility
- Close proximity to restaurants and retail amenities
- Passenger Elevator
- Zoned PUD