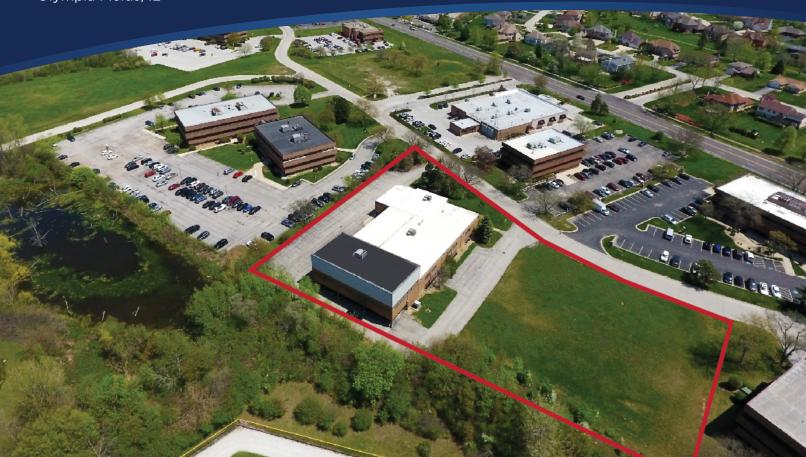

#### **OFFERING SUMMARY**

| <b>Building Size</b> | 29,484 SF<br>(two-story) |
|----------------------|--------------------------|
| Lot Site             | 2.13 Acres               |
| Sprinklered          | Yes                      |
| HVAC                 | Fully A/C                |
| Parking              | 36 Cars<br>(expandable)  |
| Built                | 1980                     |
| Renovated            | 2006                     |
| Sale Price           | \$550,000                |
| RE Taxes             | \$2.47 PSF<br>(2017)     |

#### **PROPERTY HIGHLIGHTS**

- MOTIVATED OWNER!
- Two-story office/flex property on 2.13 acres of land
- · Substantial office and washroom buildout
- · Office park environment
- New roof 2017
- Indoor basketball (half court) / Workout area
- · Former day care facility
- Close proximity to restaurants and retail amenities
- Passenger Elevator
- Zoned PUD