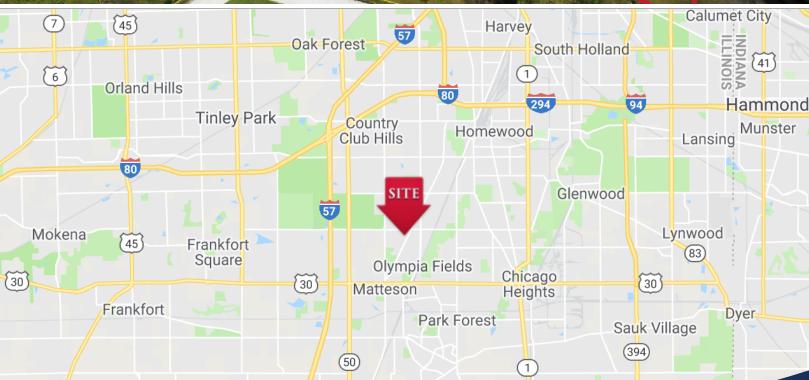

| Lot Site             | 2.13 Acres               |
| Sprinklered          | Yes                      |
| HVAC                 | Fully A/C                |
| Parking              | 36 Cars<br>(expandable)  |
| Built                | 1980                     |
| Renovated            | 2006                     |
| Sale Price           | \$550,000                |
| RE Taxes             | \$2.47 PSF<br>(2017)     |

#### **PROPERTY HIGHLIGHTS**

- MOTIVATED OWNER!
- Two-story office/flex property on 2.13 acres of land
- · Substantial office and washroom buildout
- · Office park environment
- New roof 2017
- Indoor basketball (half court) / Workout area
- · Former day care facility
- Close proximity to restaurants and retail amenities
- Passenger Elevator
- Zoned PUD



Olympia Fields, IL





Edward Wabick, SIOR • 773.714.2141 • ewabick@painewetzel.com



Olympia Fields, IL





Edward Wabick, SIOR • 773.714.2141 • ewabick@painewetzel.com

All information contained herein is from sources deemed reliable and is submitted subject to errors, omissions and to change of price or terms without notice.

#### OFFICE/FLEX PROPERTY FOR SALE

# **20080 GOVERNORS DRIVE**

PAINE WETZEL COMMERCIAL REAL ESTATE

Olympia Fields, IL





Edward Wabick, SIOR • 773.714.2141 • ewabick@painewetzel.com

All information contained herein is from sources deemed reliable and is submitted subject to errors, omissions and to change of price or terms without notice.











Olympia Fields, IL