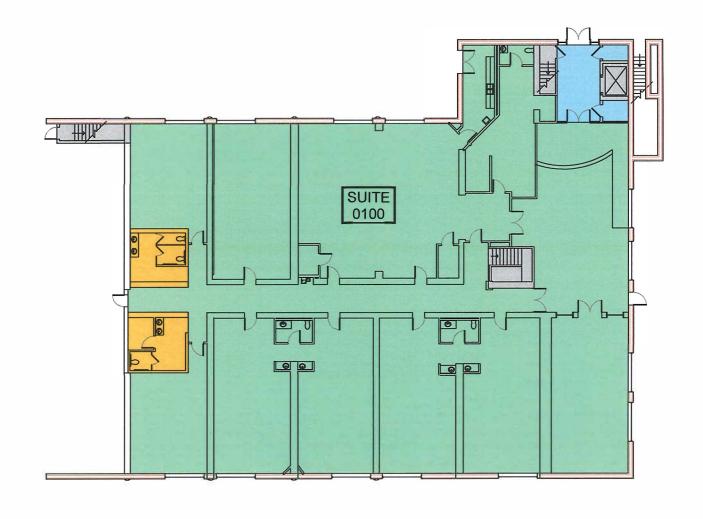

#### **OFFERING SUMMARY**

| <b>Building Size</b> | 29,484 SF<br>(two-story) |
|----------------------|--------------------------|
| Lot Site             | 2.13 Acres               |
| Sprinklered          | Yes                      |
| HVAC                 | Fully A/C                |
| Parking              | 36 Cars<br>(expandable)  |
| Built                | 1980                     |
| Renovated            | 2006                     |
| Sale Price           | \$550,000                |
| RE Taxes             | \$2.47 PSF<br>(2017)     |

#### **PROPERTY HIGHLIGHTS**

- MOTIVATED OWNER!
- Two-story office/flex property on 2.13 acres of land
- · Substantial office and washroom buildout
- · Office park environment
- New roof 2017
- Indoor basketball (half court) / Workout area
- · Former day care facility
- Close proximity to restaurants and retail amenities
- Passenger Elevator
- Zoned PUD