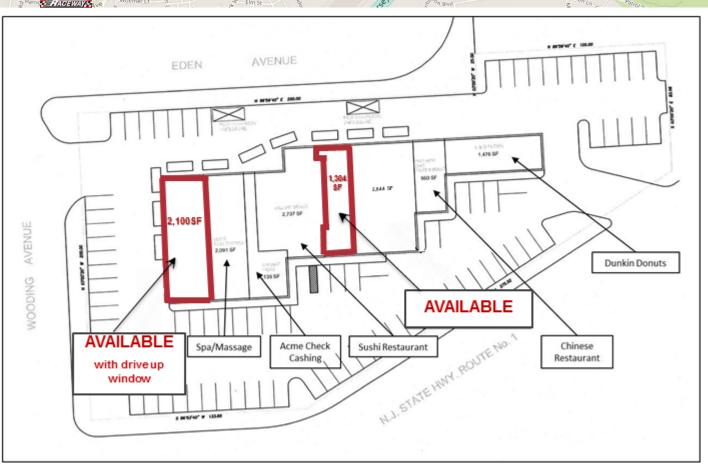

## **Property Features**

- Available 2,100 SF with Drive Up Window Available – 1,304 SF
- Located on US Highway 1 Southbound Lane
- At signalized Intersection
- Multi-Tenant Shopping Center with
  - Dunkin Donuts
  - Spa/Massage
  - Acme Check Cashing
  - Sushi Restaurant
  - Chinese Restaurant
  - Eastwood
- Vehicle Count: 90,000+/per day