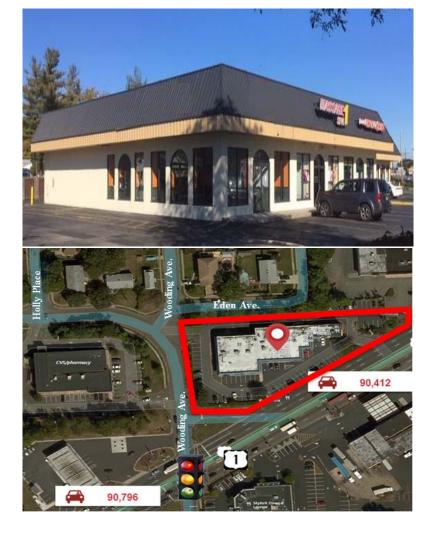

## **Property Features**

- Available 2,100 SF with Drive Up Window Available – 1,304 SF
- Located on US Highway 1 Southbound Lane
- At signalized Intersection
- Multi-Tenant Shopping Center with
  - Dunkin Donuts
  - Spa/Massage
  - Acme Check Cashing
  - Sushi Restaurant
  - Chinese Restaurant
  - Eastwood
- Vehicle Count: 90,000+/per day