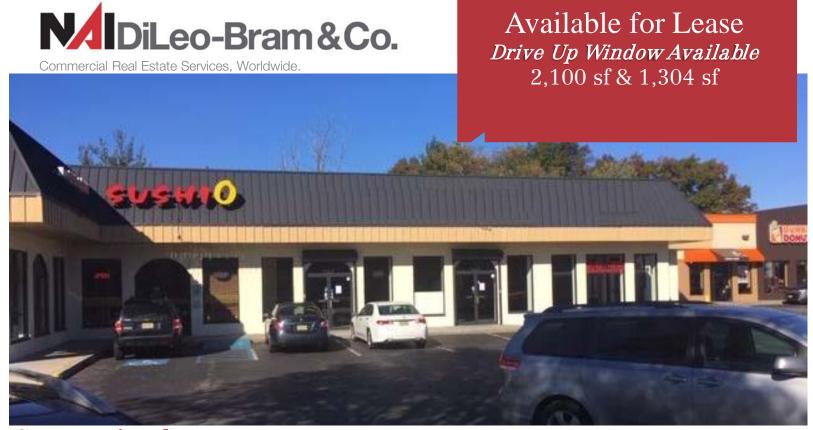

## Captain's Plaza 691 US Highway 1 S

Edison, New Jersey

## **Property Features**

- Available 2,100 SF with Drive Up Window Available – 1,304 SF
- Located on US Highway 1 Southbound Lane
- At signalized Intersection
- Multi-Tenant Shopping Center with
  - Dunkin Donuts
  - Spa/Massage
  - Acme Check Cashing
  - Sushi Restaurant
  - Chinese Restaurant
  - Eastwood
- Vehicle Count: 90,000+/per day