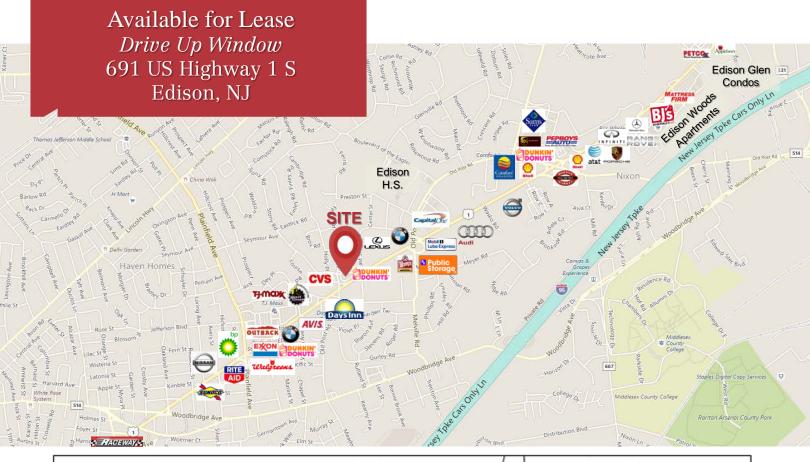

## Captain's Plaza 691 US Highway 1 S

Edison, New Jersey

## **Property Features**

- Available 2,100 SF with Drive Up Window Available – 1,304 SF
- Located on US Highway 1 Southbound Lane
- At signalized Intersection
- Multi-Tenant Shopping Center with
  - Dunkin Donuts
  - Spa/Massage
  - Acme Check Cashing
  - Sushi Restaurant
  - Chinese Restaurant
  - Eastwood
- Vehicle Count: 90,000+/per day