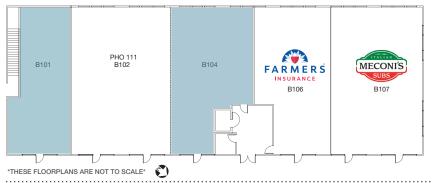

# Old Towne Plaza - Building B

111 Tumwater Boulevard SE, Tumwater, WA

| BUILDING B |                             |       |
|------------|-----------------------------|-------|
| Suites     |                             | SF    |
| B101       | AVAILABLE                   | 1,167 |
| B102       | Pho 111                     | 2,372 |
| B104       | AVAILABLE                   | 1,913 |
| B106       | Farmer's Insurance          | 1,186 |
| B107       | Meconi's Italian Subs       | 2,372 |
| B201       | AVAILABLE                   | 1,200 |
| B202/203   | WA Connection Academy       | 2,813 |
| B205       | C.H.I.R.O. Health Center    | 1,568 |
| B206       | AVAILABLE                   | 798   |
| B207       | South Sound Medical Billing | 1,200 |

# First Floor