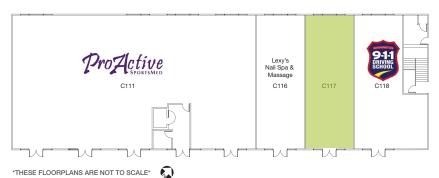

# Old Towne Plaza - Building C

111 Tumwater Boulevard SE, Tumwater, WA

| BUILDING C |                            |       |
|------------|----------------------------|-------|
| Suites     |                            | SF    |
| C111       | Pro Active Sports Medicine | 5,835 |
| C116       | Lexy's Nails               | 1,272 |
| C117       | AVAILABLE                  | 1,250 |
| C118       | 911 Driving School         | 1,500 |
| C211/213   | AVAILABLE                  | 3,733 |
| C214       | ResCare Inc.               | 2,800 |
| C216       | Lonestar                   | 2,363 |

# First Floor