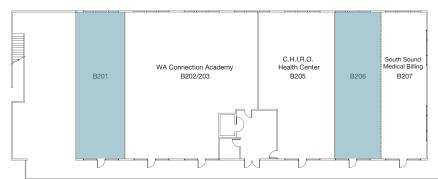

# Old Towne Plaza - Building B

111 Tumwater Boulevard SE, Tumwater, WA

| BUILDING B |                             |       |
|------------|-----------------------------|-------|
| Suites     |                             | SF    |
| B101       | AVAILABLE                   | 1,167 |
| B102       | Pho 111                     | 2,372 |
| B104       | AVAILABLE                   | 1,913 |
| B106       | Farmer's Insurance          | 1,186 |
| B107       | Meconi's Italian Subs       | 2,372 |
| B201       | AVAILABLE                   | 1,200 |
| B202/203   | WA Connection Academy       | 2,813 |
| B205       | C.H.I.R.O. Health Center    | 1,568 |
| B206       | AVAILABLE                   | 798   |
| B207       | South Sound Medical Billing | 1,200 |

#### Second Floor