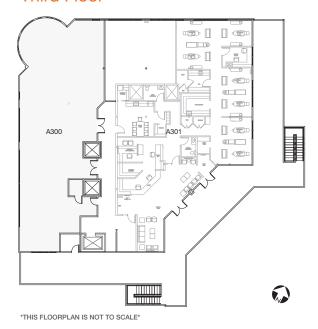

#### **AVAILABLE SPACE**

A300

A301

| Suites |                     | SF    |
|--------|---------------------|-------|
| A109   | Northwest Home Team | 2,803 |
| A110   | Inferno's           | 4,800 |
| A209   | Vision Fitness      | 8,003 |

# Old Towne Plaza - Building A

111 Tumwater Boulevard SE, Tumwater, WA

| BUILDING A |                     |       |
|------------|---------------------|-------|
| Suites     |                     | SF    |
| A109       | Northwest Home Team | 2,803 |
| A110       | Inferno's           | 4,800 |
| A209       | Vision Fitness      | 8,003 |
| A300       | AVAILABLE           | 3,162 |
| A301       | Dentist             | 4,098 |

#### Third Floor

\*THIS FLOORPLAN IS NOT TO SCALE\*