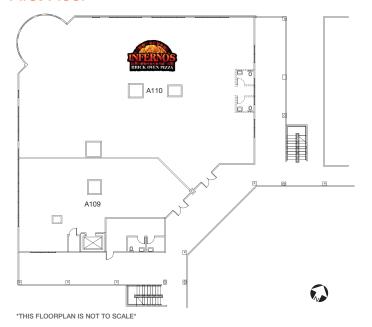

#### **AVAILABLE SPACE**

A300

A301

| Suites |                     | SF    |
|--------|---------------------|-------|
| A109   | Northwest Home Team | 2,803 |
| A110   | Inferno's           | 4,800 |
| A209   | Vision Fitness      | 8,003 |

# Old Towne Plaza - Building A

111 Tumwater Boulevard SE, Tumwater, WA

| BUILDING A |                     |       |
|------------|---------------------|-------|
| Suites     |                     | SF    |
| A109       | Northwest Home Team | 2,803 |
| A110       | Inferno's           | 4,800 |
| A209       | Vision Fitness      | 8,003 |
| A300       | AVAILABLE           | 3,162 |
| A301       | Dentist             | 4,098 |

#### First Floor

\*THIS FLOORPLAN IS NOT TO SCALE\*