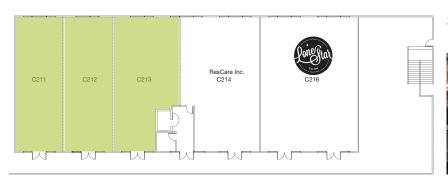

# Old Towne Plaza - Building C

111 Tumwater Boulevard SE, Tumwater, WA

| BUILDING C |                            |       |
|------------|----------------------------|-------|
| Suites     |                            | SF    |
| C111       | Pro Active Sports Medicine | 5,835 |
| C116       | Lexy's Nails               | 1,272 |
| C117       | AVAILABLE                  | 1,250 |
| C118       | 911 Driving School         | 1,500 |
| C211/213   | AVAILABLE                  | 3,733 |
| C214       | ResCare Inc.               | 2,800 |
| C216       | Lonestar                   | 2,363 |

#### Second Floor