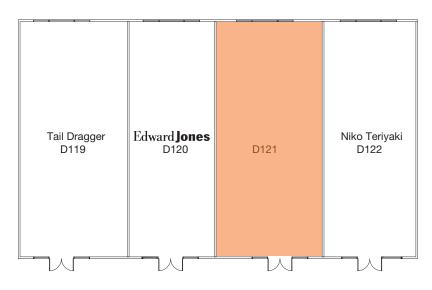

# Old Towne Plaza - Building D

125 Tumwater Boulevard SE, Tumwater, WA

| BUILDING D |               |       |
|------------|---------------|-------|
| Suites     |               | SF    |
| D119       | Tail Dragger  | 1,620 |
| D120       | Edward Jones  | 1,080 |
| D121       | AVAILABLE     | 1,500 |
| D122       | Niko Teriyaki | 1,500 |

| DIII | Tall Dragger  | 1,020 |
|------|---------------|-------|
| D120 | Edward Jones  | 1,080 |
| D121 | AVAILABLE     | 1,500 |
| D122 | Niko Teriyaki | 1,500 |

\*THIS FLOORPLAN IS NOT TO SCALE\*