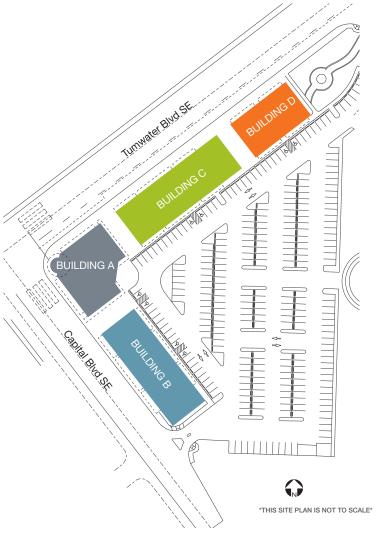

# Old Towne Plaza - Building A

111 Tumwater Boulevard SE, Tumwater, WA

| BUILDING A |                     |       |
|------------|---------------------|-------|
| Suites     |                     | SF    |
| A109       | Northwest Home Team | 2,803 |
| A110       | Inferno's           | 4,800 |
| A209       | Vision Fitness      | 8,003 |
| A300       | AVAILABLE           | 3,162 |
| A301       | Dentist             | 4,098 |

# Old Towne Plaza - Building B

111 Tumwater Boulevard SE, Tumwater, WA

| BUILDING B |                             |       |
|------------|-----------------------------|-------|
| Suites     |                             | SF    |
| B101       | AVAILABLE                   | 1,167 |
| B102       | Pho 111                     | 2,372 |
| B104       | AVAILABLE                   | 1,913 |
| B106       | Farmer's Insurance          | 1,186 |
| B107       | Meconi's Italian Subs       | 2,372 |
| B201       | AVAILABLE                   | 1,200 |
| B202/203   | WA Connection Academy       | 2,813 |
| B205       | C.H.I.R.O. Health Center    | 1,568 |
| B206       | AVAILABLE                   | 798   |
| B207       | South Sound Medical Billing | 1,200 |

# Old Towne Plaza - Building C

111 Tumwater Boulevard SE, Tumwater, WA

| BUILDING C |                            |       |
|------------|----------------------------|-------|
| Suites     |                            | SF    |
| C111       | Pro Active Sports Medicine | 5,835 |
| C116       | Lexy's Nails               | 1,272 |
| C117       | AVAILABLE                  | 1,250 |
| C118       | 911 Driving School         | 1,500 |
| C211/213   | AVAILABLE                  | 3,733 |
| C214       | ResCare Inc.               | 2,800 |
| C216       | Lonestar                   | 2,363 |

# Old Towne Plaza - Building D

125 Tumwater Boulevard SE, Tumwater, WA

| BUILDING D |               |       |
|------------|---------------|-------|
| Suites     |               | SF    |
| D119       | Tail Dragger  | 1,620 |
| D120       | Edward Jones  | 1,080 |
| D121       | AVAILABLE     | 1,500 |
| D122       | Niko Teriyaki | 1,500 |

\*THIS FLOORPLAN IS NOT TO SCALE\*