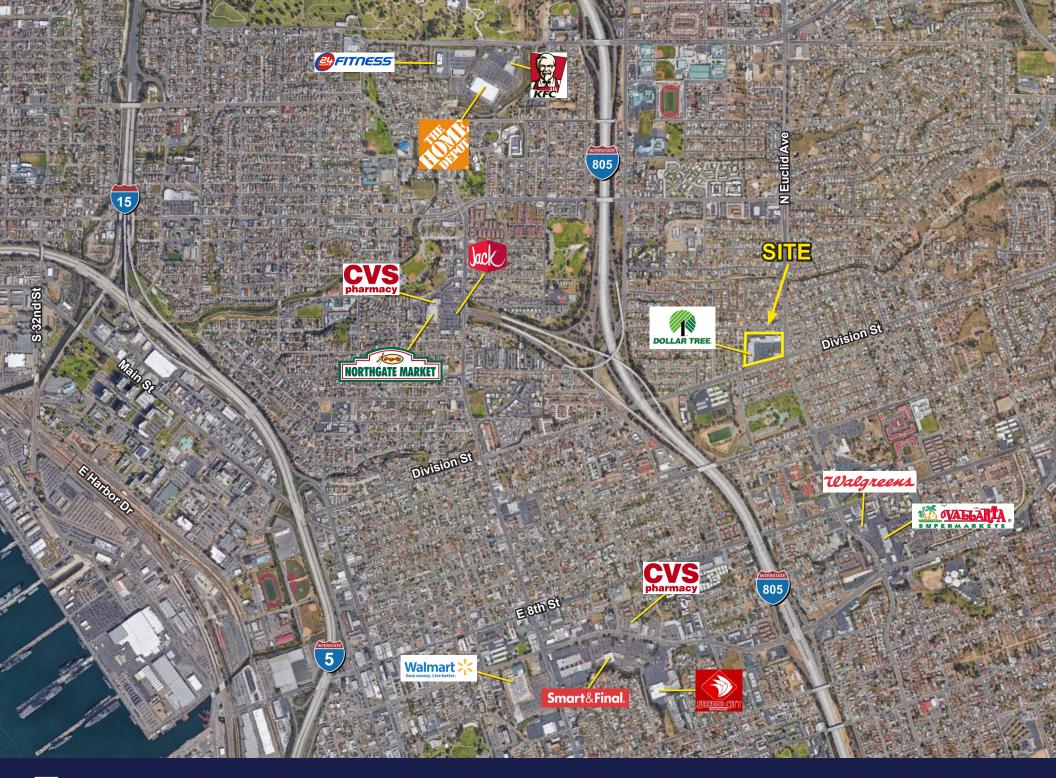

## **FEATURES**

- Neighborhood retail center anchored by Dollar Tree and Wrigley's Supermarket
- Excellent visibilty from signalized intersection of Euclid & Division
- Densely populated area

- Within close proximity to I-805 and other neighborhood retail centers
- · Fixturized restaurant potentially available