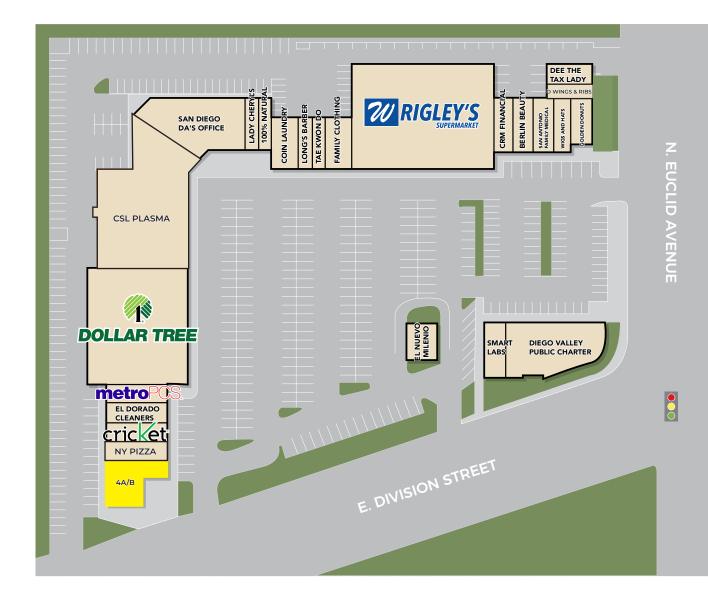

BRIAN G. PYKE Lic.# 01506790 858.324.6103 bpyke@retailinsite.net

SITE PLAN

| 2A            | Acumen Lab             | 1,362 SF  |
|---------------|------------------------|-----------|
| 2B, C, D, E   | Charter School         | 6,666 SF  |
| 4A/B          | Potentially Available  | 2,626 SF  |
| 4C            | New York Pizza         | 1,400 SF  |
| 4D            | Cricket Wireless       | 1,400 SF  |
| 4E            | Dry Cleaners           | 1,400 SF  |
| 4F            | Metro PCS              | 1,400 SF  |
| 6             | Dollar Tree            | 14,598 SF |
| 8-10          | CSL Plasma             | 13,717 SF |
| 12-14         | DA Office              | 4,041 SF  |
| 16            | DA Office              | 1,200 SF  |
| 18            | Beauty Salon           | 920 SF    |
| 20            | Smoothie/Sandwich Shop | 920 SF    |
| 22            | Dry Cleaning/Laundry   | 1,800 SF  |
| 24            | Barber/Beauty Shop     | 900 SF    |
| 26            | Tae Kwon Do            | 900 SF    |
| 28            | Family Clothing Store  | 1,800 SF  |
| 34            | Wrigley's Supermarket  | 17,980 SF |
| 36A           | Tax Office             | 1,200 SF  |
| 36B           | Beauty Salon           | 1,200 SF  |
| 36C, D        | Medical Clinic         | 2,400 SF  |
| 36E           | Donut Shop             | 1,300 SF  |
| 36F           | D Wings & Ribs         | 817 SF    |
| 36G           | Bail Bonds/Notary      | 1,000 SF  |
| 2323 Division | El Nuevo Drive Thru    | 1,440 SF  |