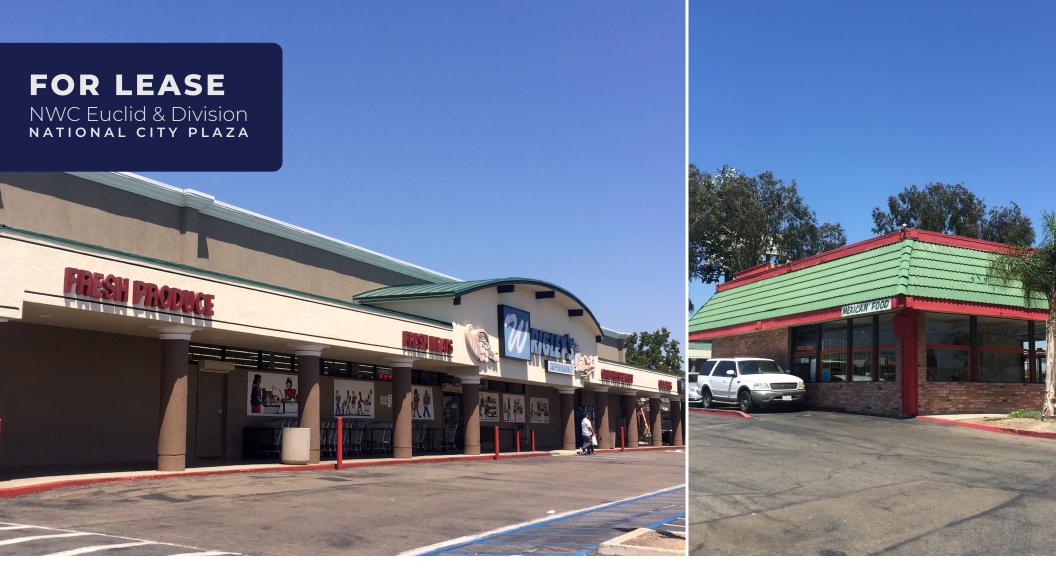

## **FEATURES**

- Neighborhood retail center anchored by Dollar Tree and Wrigley's Supermarket
- Excellent visibilty from signalized intersection of Euclid & Division
- Densely populated area

- Within close proximity to I-805 and other neighborhood retail centers
- · Fixturized restaurant potentially available