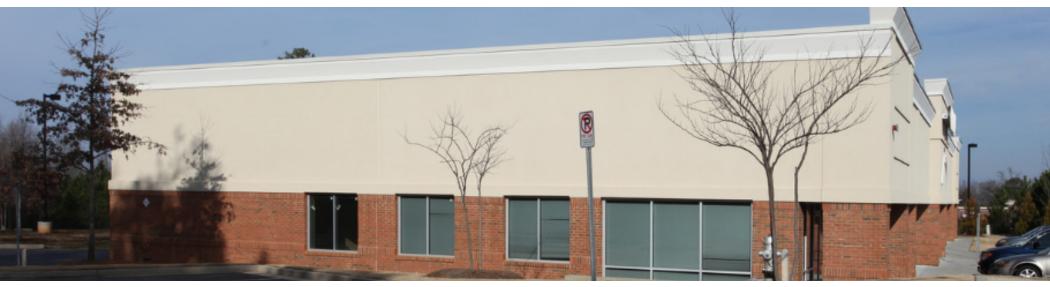

# **PROPERTY OVERVIEW**

500 - 4,950 SF Available SF:

This modern office building is ideal for companies looking for a space that's accessible to GA 400.

\$18.09 - 19.13 SF/yr Lease Rate:

**PROPERTY HIGHLIGHTS** 

(MG)

High Traffic

High Visibility

Year Built: 2008

Anchored center with Christian Brothers Automotive

**Building Size:** 15,000 SF **DEMOGRAPHICS** 

CBD Zoning:

Atlanta