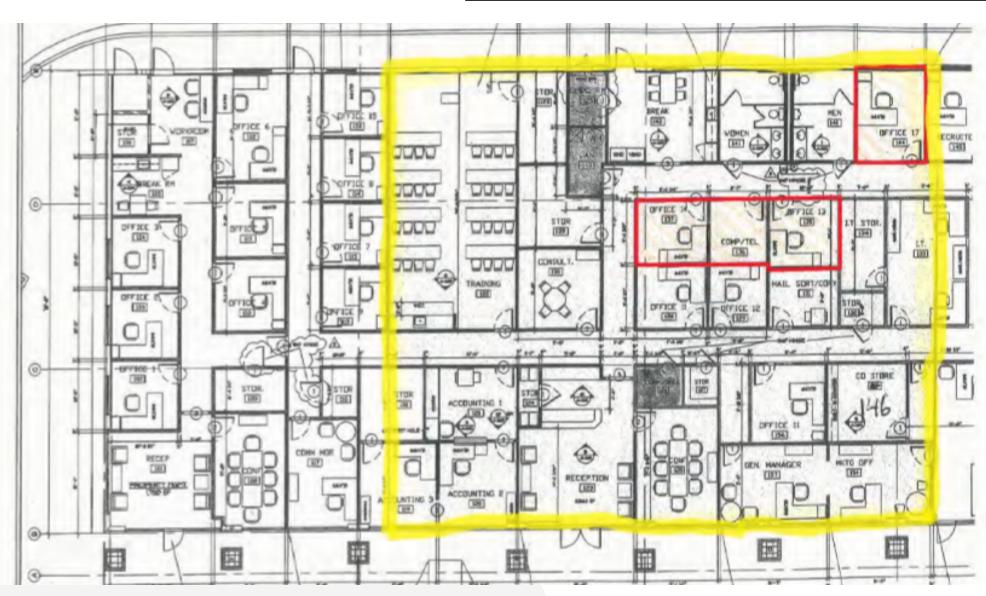

# **PROPERTY OVERVIEW**

500 - 4,950 SF Available SF:

This modern office building is ideal for companies looking for a space that's accessible to GA 400.

\$18.09 - 19.13 SF/yr Lease Rate:

**PROPERTY HIGHLIGHTS** 