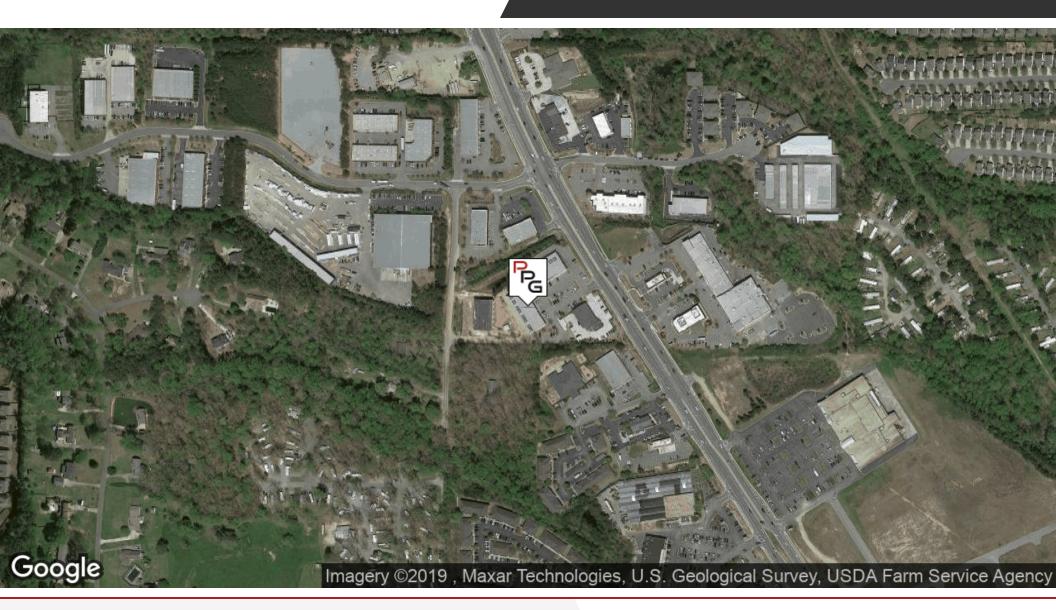

# **POWELL PROPERTY GROUP, INC**

101 Pilgrim Village Drive Cumming, GA 30040 404.618.0605 commercial400.com

Office Building:

5950 BETHELVIEW RD, CUMMING, GA 30040

5950 BETHELVIEW RD, CUMMING, GA 30040

# **PROPERTY OVERVIEW**

500 - 4,950 SF Available SF:

This modern office building is ideal for companies looking for a space that's accessible to GA 400.

\$18.09 - 19.13 SF/yr Lease Rate:

**PROPERTY HIGHLIGHTS** 

(MG)

High Traffic

High Visibility

Year Built: 2008

Anchored center with Christian Brothers Automotive

**Building Size:** 15,000 SF **DEMOGRAPHICS** 

CBD Zoning:

Atlanta