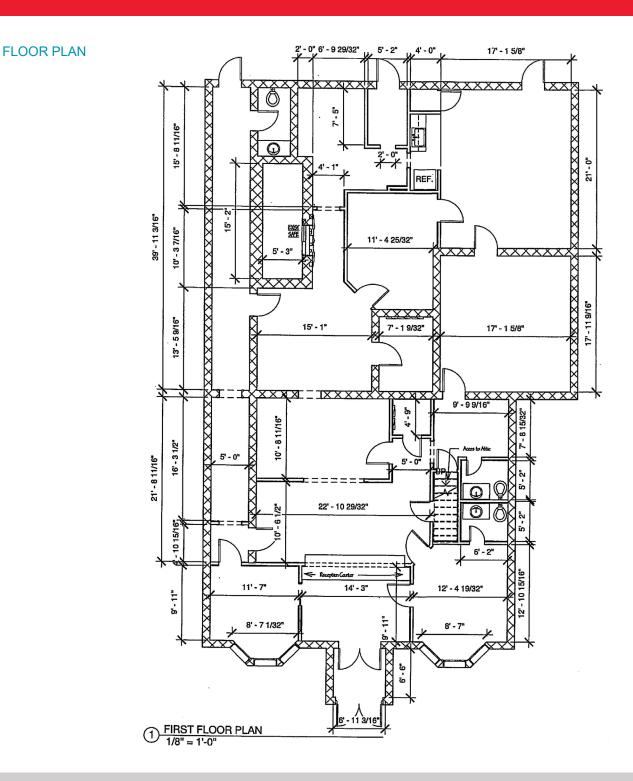

## **Property Features**

- Free-standing office building (3001 High St) Includes 1328 Douglas Ave lot
- <u>+</u>3,500 SF
- · Excellent signage, great visibility
- Substantial parking
- Traffic Counts: High Street: 11,000 VPD Airline Road: 19,000 VPD
- Zoning GMU
- Hub Zone, Enterprise Zone, Empowerment Zone
- Kitchen area, 3 restrooms
- Lease rate: \$3,800 per month modified net
- Sale price: \$349,000