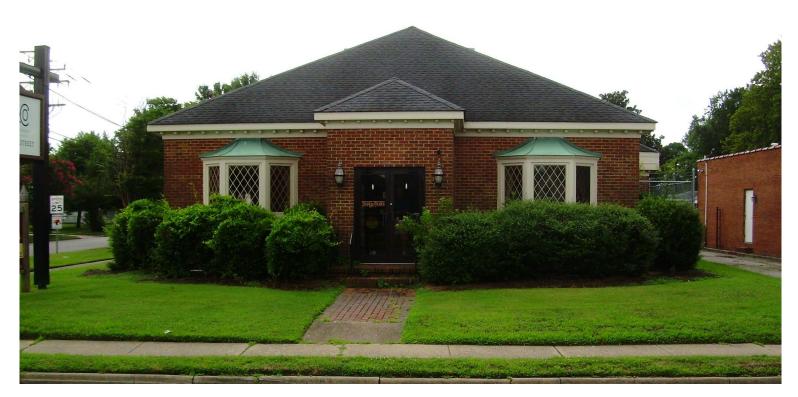

## FOR SALE OR LEASE 3001 High Street

Portsmouth, VA 23320

## **Property Features**

- Free-standing office building (3001 High St) Includes 1328 Douglas Ave lot
- <u>+</u>3,500 SF
- · Excellent signage, great visibility
- Substantial parking
- Traffic Counts: High Street: 11,000 VPD Airline Road: 19,000 VPD
- Zoning GMU
- Hub Zone, Enterprise Zone, Empowerment Zone
- Kitchen area, 3 restrooms
- Lease rate: \$3,800 per month modified net
- Sale price: \$349,000