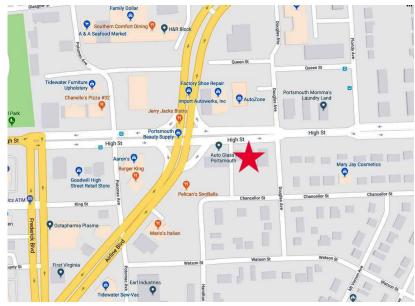

## FOR SALE OR LEASE 3001 High Street

Portsmouth, VA 23320



## **Property Features**

- Free-standing office building (3001 High St) Includes 1328 Douglas Ave lot
- <u>+</u>3,500 SF
- · Excellent signage, great visibility
- Substantial parking
- Traffic Counts: High Street: 11,000 VPD Airline Road: 19,000 VPD
- Zoning GMU
- Hub Zone, Enterprise Zone, Empowerment Zone
- Kitchen area, 3 restrooms
- Lease rate: \$3,800 per month modified net
- Sale price: \$349,000



For more information, contact:

TOM DANA

Vice President 757 499 2894 tom.dana@thalhimer.com The Town Center of Virginia Beach 222 Central Park Ave., Suite 1500 Virginia Beach, VA 23462 www.thalhimer.com

Independently Owned and Operated / A Member of the Cushman & Wakefield Alliance



# FOR SALE OR LEASE 3001 High Street

Portsmouth, VA 23320

### **AERIAL VIEW**









For more information, contact:

#### **TOM DANA**

Vice President 757 499 2894 tom.dana@thalhimer.com The Town Center of Virginia Beach 222 Central Park Ave., Suite 1500 Virginia Beach, VA 23462 www.thalhimer.com

Independently Owned and Operated / A Member of the Cushman & Wakefield Alliance



# FOR SALE OR LEASE 3001 High Street

Portsmouth, VA 23320



For more information, contact:

#### **TOM DANA**

Vice Presid