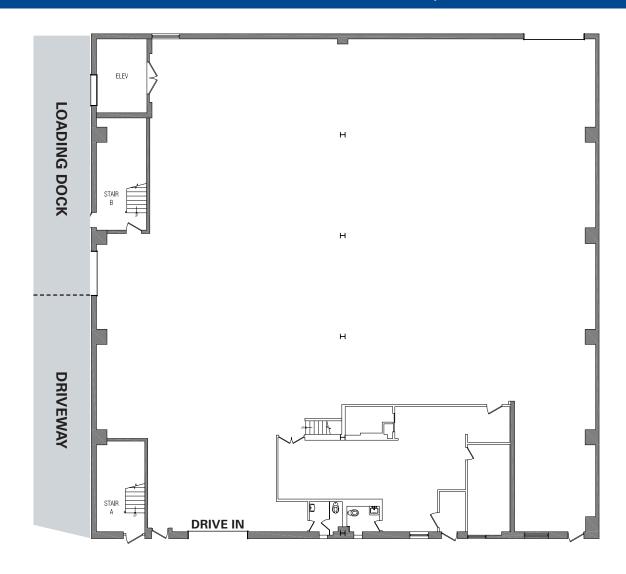

#### **APPROXIMATE SIZE**

Ground 10,000 sf

### CEILING HT.

15 ft.

### **COLUMN SPACING**

50 Ft.

### COMMENTS

- Access through drive-in gate, driveway and exterior loading dock able to accommodate 18-wheeler
- Exposed brick wall with opportunity to open bricked-up windows, creating abundant natural light
- → Flexible lease terms
- → Ideal for flex retail / production / warehouse / nightlife
- → Join upper floor tenant Amika Modern Salon
- ◆ Accessible via Montrose Avenue train station