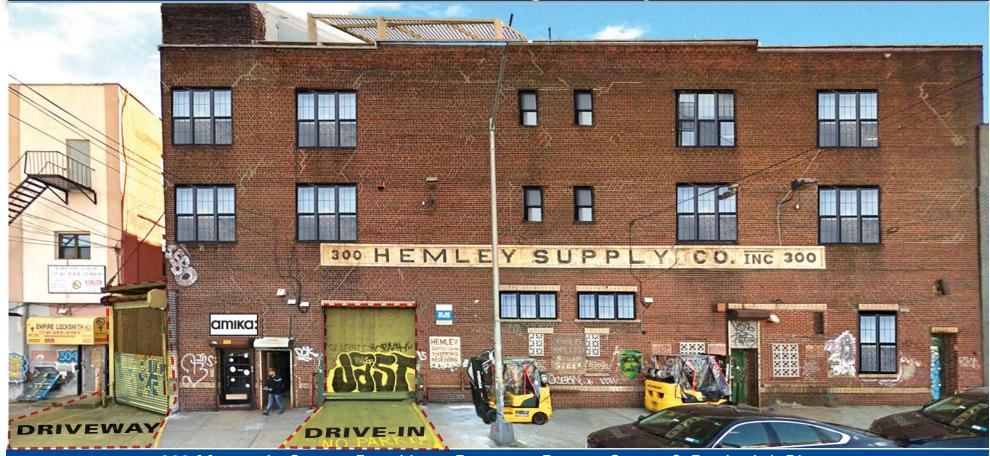

## 300 Meserole Street, Brooklyn - Between Bogart Street & Bushwick Place

### COMMENTS

- Access through drive-in gate, driveway and exterior loading dock able to accommodate 18-wheeler
- Exposed brick wall with opportunity to open bricked-up windows, creating abundant natural light
- → Flexible lease terms
- → Ideal for flex retail / production / warehouse / nightlife
- → Join upper floor tenant Amika Modern Salon
- ◆ Accessible via Montrose Avenue train station