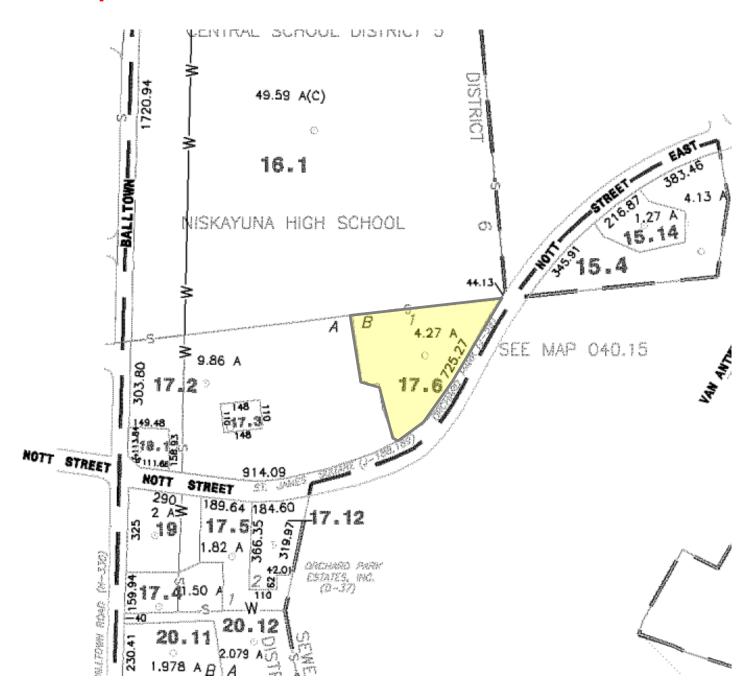

# **Tax Map**

### **PROPERTY SUMMARY**

| Property Type:       | Office/Retail/Professional          |  |  |
|----------------------|-------------------------------------|--|--|
| Price:               | \$16/ SF NNN                        |  |  |
| Land Use:            | Office/Retail                       |  |  |
| Total SF:            | 44,000±SF                           |  |  |
| Office SF Available: | 16,598± SF                          |  |  |
| Parking:             | 165/Private                         |  |  |
| Acres:               | 4.27±                               |  |  |
| Address              | 2341 Nott St, Niskayuna NY<br>12309 |  |  |
| County:              | Schenectady County                  |  |  |
| Zoning:              | Planned Development District        |  |  |
| Tax ID:              | 422400 401-17.6                     |  |  |