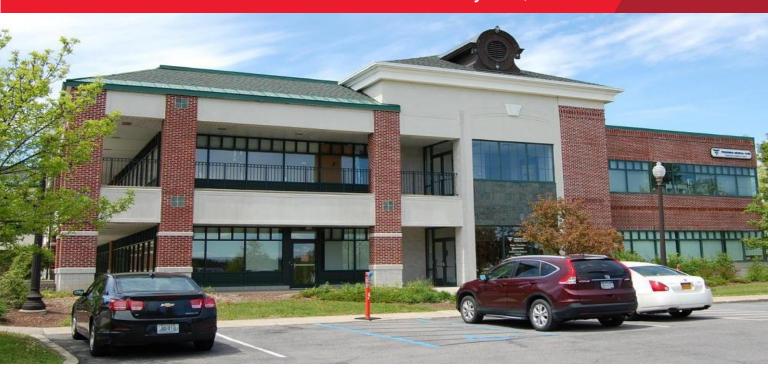

## FOR SALE OR LEASE 2341 Nott Street Niskayuna, NY 12309

### **PROPERTY SUMMARY**

| Property Type:       | Office/Retail/Professional          |  |  |
|----------------------|-------------------------------------|--|--|
| Price:               | \$16/ SF NNN                        |  |  |
| Land Use:            | Office/Retail                       |  |  |
| Total SF:            | 44,000±SF                           |  |  |
| Office SF Available: | 16,598± SF                          |  |  |
| Parking:             | 165/Private                         |  |  |
| Acres:               | 4.27±                               |  |  |
| Address              | 2341 Nott St, Niskayuna NY<br>12309 |  |  |
| County:              | Schenectady County                  |  |  |
| Zoning:              | Planned Development District        |  |  |
| Tax ID:              | 422400 401-17.6                     |  |  |

### **BUILDING CHARACTERISTICS**

| Condition:   | Excellent       |  |
|--------------|-----------------|--|
| Age:         | 1999            |  |
| Construction | Steel & Masonry |  |
| Roof Type:   | Rubber Membrane |  |
| Stories      | 2               |  |