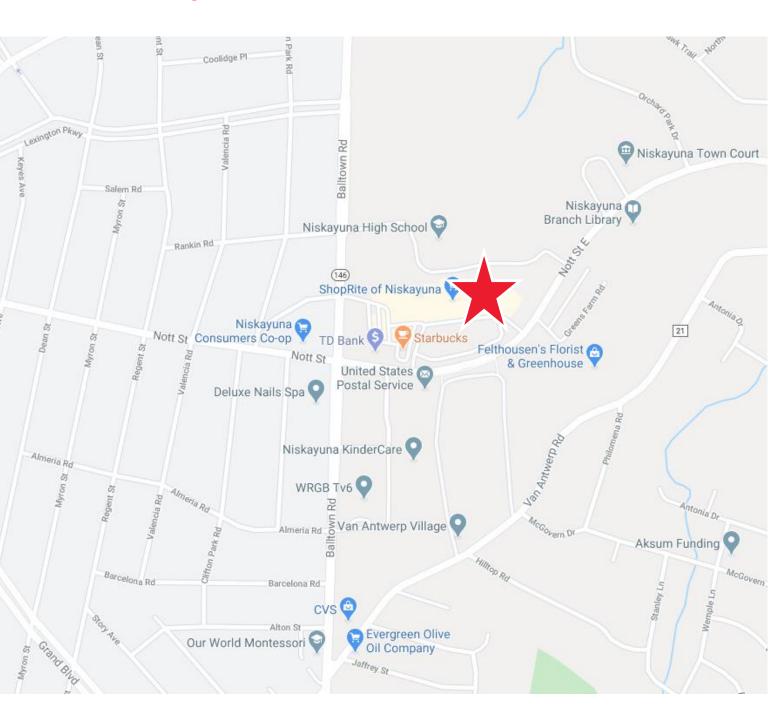

| 1999            |  |
| Construction | Steel & Masonry |  |
| Roof Type:   | Rubber Membrane |  |
| Stories      | 2               |  |

#### **AMENITIES**

| Heat:         | Gas Forced Hot Air |  |
|---------------|--------------------|--|
| Water:        | Municipal          |  |
| Sewer:        | Municipal          |  |
| Gas/Electric: | National Grid      |  |

For more information, please contact:

Peter W. Struzzi, SIOR
Executive Managing Director
Principal Real Estate Broker
+1 518 229 6795 (mobile)
pstruzzi@pyramidbrokerage.com

Jeffrey D'Amore, SIOR
Executive Director
Real Estate Broker
+1 518 954 9160 (mobile)
jdamore@pyramidbrokerage.com

40 British-American Boulevard Latham, New York 12110 phone: +1 518 489 9199 pyramidbrokerage.com



# **Tax Map**







# **Location Map**







### FOR SALE OR LEASE 2341 Nott Street Niskayuna, NY 12309

## **Demographics**

(Ring band of 1 miles)

### GENERAL DEMOGRAPHICS

2019 Total (SIC01-

99) Businesses



9,104

2019 Total Population (Esri)



3,698

2019 Total Households (Esri)



2,122

2019 Total (SIC01-99) Employees



INCOME

\$106,678

Median Household Income



\$53,868

Per Capita Income



\$556,193

Median Net Worth





\$3,036 Medical Care



\$5,883
Annual Health Insurance
Expenditures

#### Traffic Data

2019 Average

Household Size (Esri)

| Street name | Cross street | Traffic volume | Direction | Distance |
|-------------|--------------|----------------|-----------|----------|
| Balltown Rd | Almeria Rd   | 19,020         | SW        | 0.3      |
| Nott St     | Valencia Rd  | 5,400          | SW