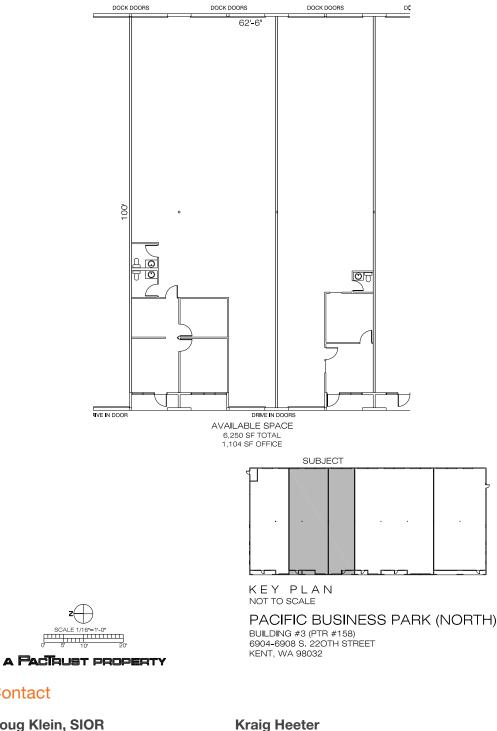

## Pacific Business Park Building 3

6904-6908 S 220th Street Kent, WA

| 6,250 SF total                                    |
|---------------------------------------------------|
| 1,104 SF office                                   |
| \$0.55 PSF shell<br>\$0.75 PSF, NNN office add-on |
| 5 dock-high doors<br>2 grade-level doors          |
| 14' - 16' clear height                            |
| Comcast Cable available                           |
| Available with 60 days notice                     |