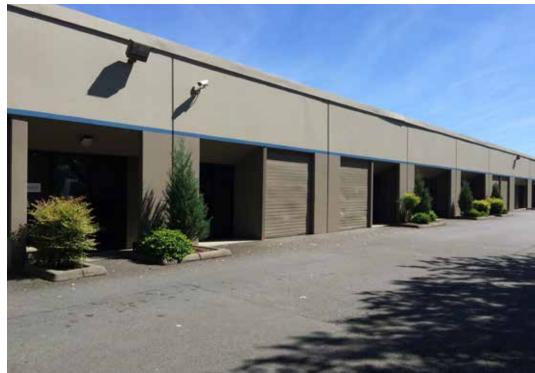

## Pacific Business Park Building 3

6904-6908 S 220th Street Kent, WA

| 6,250 SF total                                    |
|---------------------------------------------------|
| 1,104 SF office                                   |
| \$0.55 PSF shell<br>\$0.75 PSF, NNN office add-on |
| 5 dock-high doors<br>2 grade-level doors          |
| 14' - 16' clear height                            |
| Comcast Cable available                           |
| Available with 60 days notice                     |