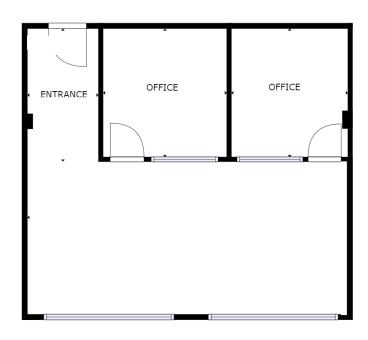

Fantastic opportunity to lease this small office space in a great central Boulder location steps from restaurants and coffee shops. Suites features two offices and an open bull pen, plus high ceilings and large windows. Building amenities also include a shower and covered parking. Ideal suite for a start up or growing company, you will feel right at home with Greenleaf park out your back door.

## **PROPERTY HIGHLIGHTS**

- · Two offices and open bull pen
- · Common restrooms with shower
- · High ceilings and lots of natural light
- · Onsite parking; located next to a park

DISCLAIMERTheinformation contained herein has been obtained from sources believed reliable. While wed on ortdoubtits accuracy, we have not verified it and make no guarantee, warranty or representation about it it is, our responsibility to independently confirm its accuracy and completeness.