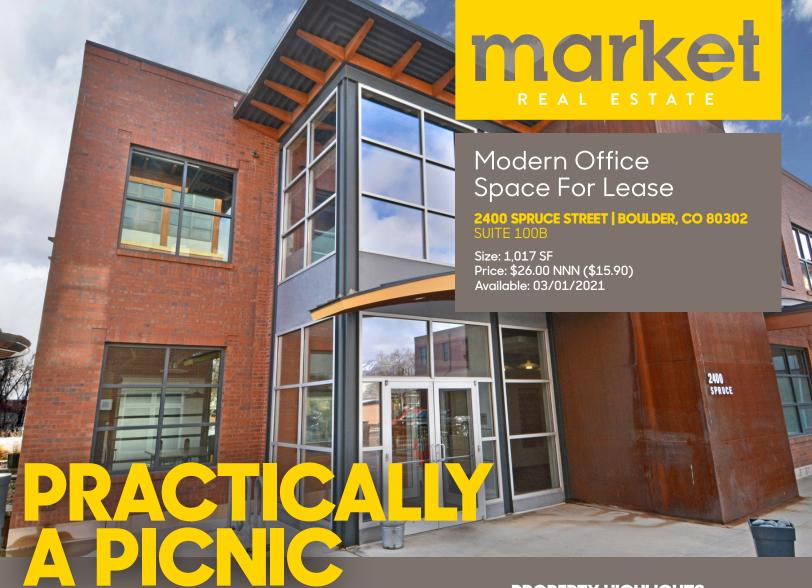

Fantastic opportunity to lease this small office space in a great central Boulder location steps from restaurants and coffee shops. Suites features two offices and an open bull pen, plus high ceilings and large windows. Building amenities also include a shower and covered parking. Ideal suite for a start up or growing company, you will feel right at home with Greenleaf park out your back door.

## **PROPERTY HIGHLIGHTS**

- · Two offices and open bull pen
- · Common restrooms with shower
- · High ceilings and lots of natural light
- · Onsite parking; located next to a park

DISCLAIMERTheinformation contained herein has been obtained from sources believed reliable. While wed on ortdoubtits accuracy, we have not verified it and make no guarantee, warranty or representation about it it is, our responsibility to independently confirm its accuracy and completeness.