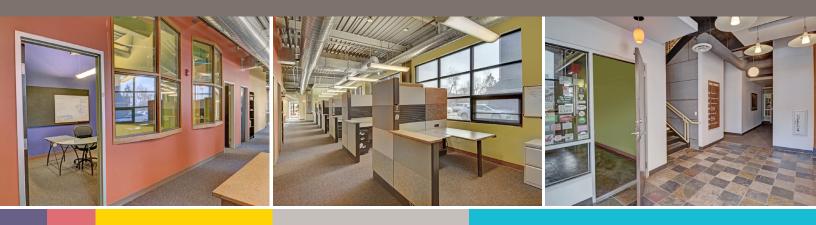

Fantastic opportunity to lease this small office space in a great central Boulder location steps from restaurants and coffee shops. Suites features two offices and an open bull pen, plus high ceilings and large windows. Building amenities also include a shower and covered parking. Ideal suite for a start up or growing company, you will feel right at home with Greenleaf park out your back door.

## **PROPERTY HIGHLIGHTS**

- · Two offices and open bull pen
- · Common restrooms with shower
- · High ceilings and lots of natural light
- · Onsite parking; located next to a park

DISCLAIMERTheinformation contained herein has been obtained from sources believed reliable. While wed on ortdoubtits accuracy, we have not verified it and make no guarantee, warranty or representation about it it is, our responsibility to independently confirm its accuracy and completeness.