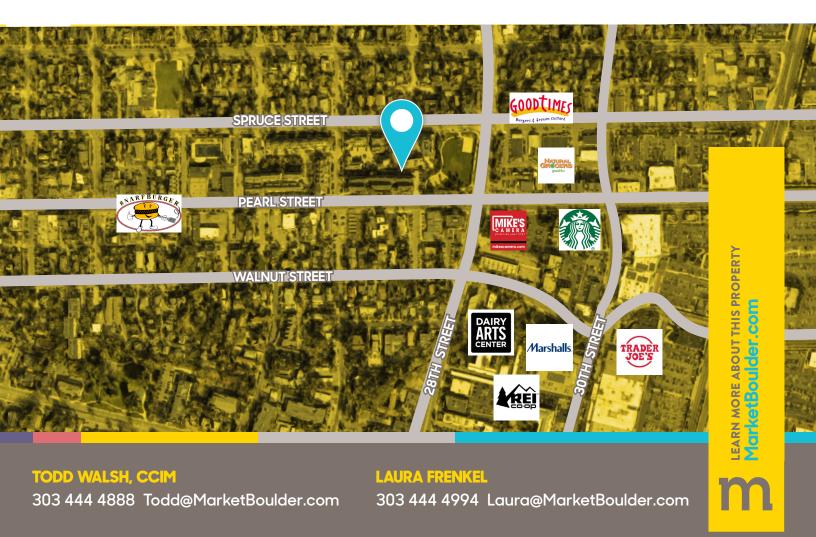

Fantastic opportunity to lease this small office space in a great central Boulder location steps from restaurants and coffee shops. Suites features two offices and an open bull pen, plus high ceilings and large windows. Building amenities also include a shower and covered parking. Ideal suite for a start up or growing company, you will feel right at home with Greenleaf park out your back door.