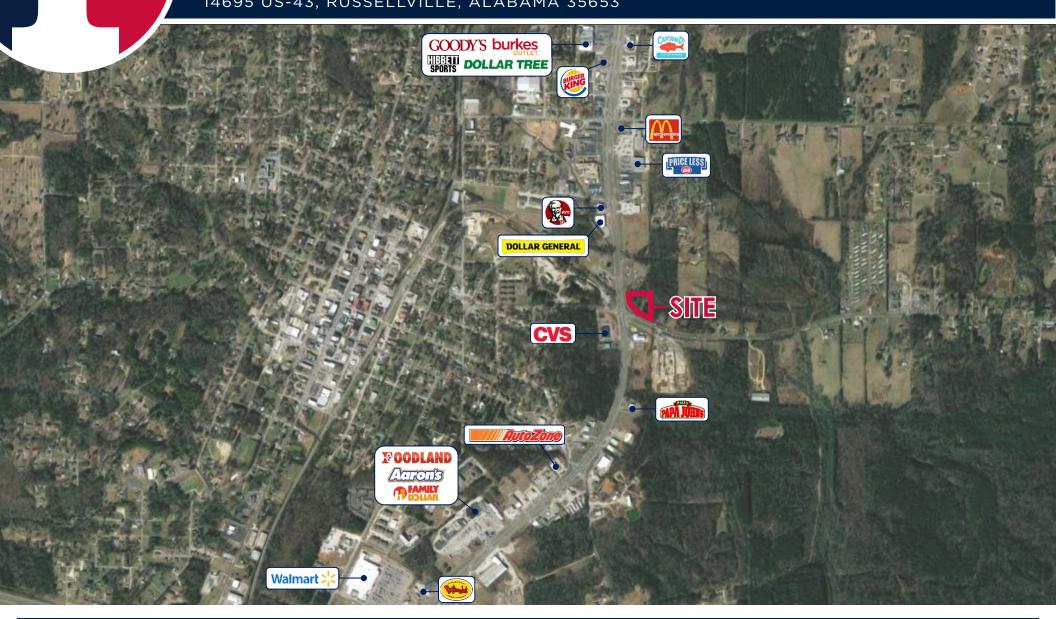

## FOR LEASE

• PARCEL

1.99 ACRES AT THE NE CORNER OF HWY 43 & COURTLAND RD \$47,250/YEAR IMMEDIATELY 17,680 VPD (US HWY 43)

## ○ DEMOGRAPHICS

| 3 MILES | 8,835  | \$35,402 |
|---------|--------|----------|
| 5 MILES | 13,360 | \$38,554 |
| 7 MILES | 17,055 | \$39,297 |

- Outstanding opportunity on U.S. Hwy 43, Russellville's main retail corridor, with visibility to over 17,600 vehicles per day
- Nearby retailers include Walmart Supercenter, CVS, Goody's, Burkes Outlet, Dollar Tree and more
- Located just 0.4 miles from Russellville Hospital