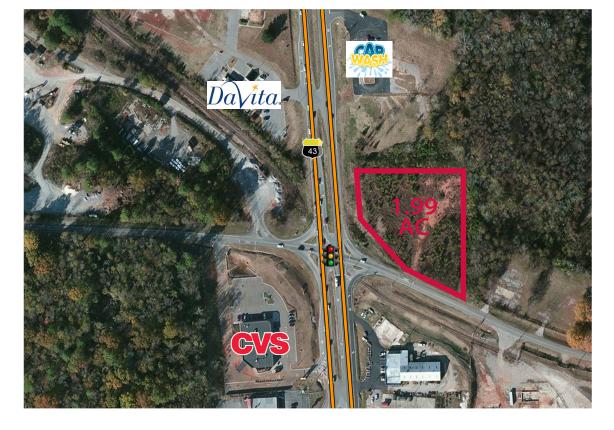

## FOR LEASE

• PARCEL

1.99 ACRES AT THE NE CORNER OF HWY 43 & COURTLAND RD \$47,250/YEAR IMMEDIATELY 17,680 VPD (US HWY 43)

## ○ DEMOGRAPHICS

| 3 MILES | 8,835  | \$35,402 |
|---------|--------|----------|
| 5 MILES | 13,360 | \$38,554 |
| 7 MILES | 17,055 | \$39,297 |

- Outstanding opportunity on U.S. Hwy 43, Russellville's main retail corridor, with visibility to over 17,600 vehicles per day
- Nearby retailers include Walmart Supercenter, CVS, Goody's, Burkes Outlet, Dollar Tree and more
- Located just 0.4 miles from Russellville Hospital