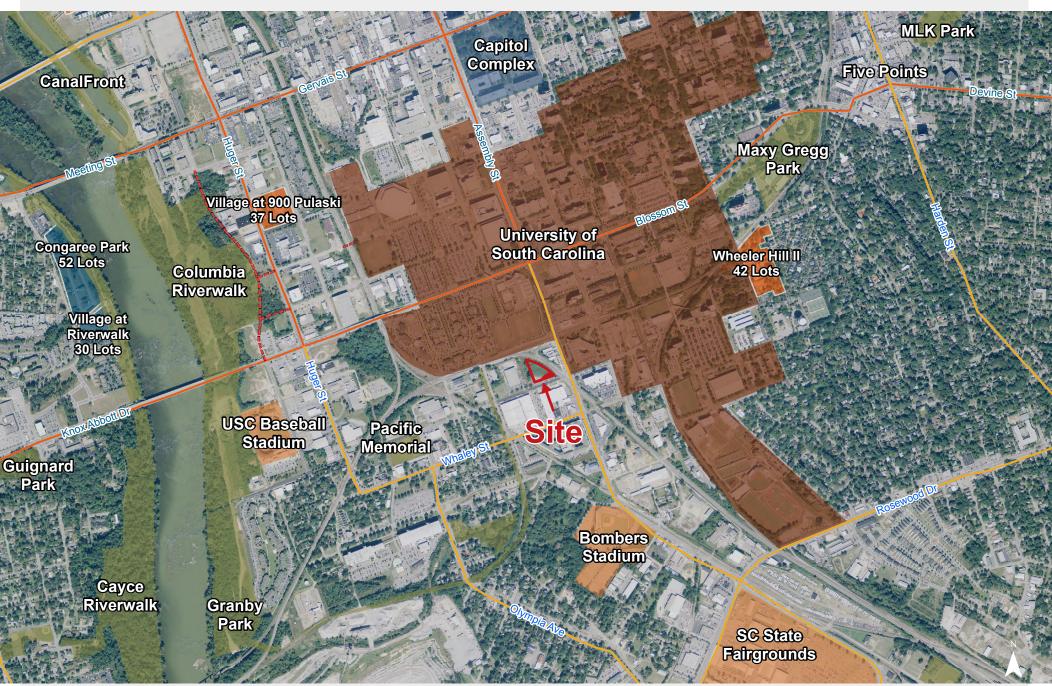

## **Property Features**

- ±1 acre near the heart of the University of South Carolina
- Close proximity to Assembly Street, providing convenient access to the USC campus, Columbia CBD, and the historical Vista District
- Near by properties include Strom Thurmond Fitness and Wellness Center, numerous apartments and other student living complexes such as the Greek Village, and entertainment venues such as the Koger Center, Colonial Life Arena, and the Coliseum
- Zoned: M-2, Richland County
- Sales price: \$1,250,000 \$750,000

#### Aerial

Map Updated: Friday, June 19, 2015. This information submitted is not guaranteed. Although obtained from reliable sources, all information should be confirmed prior to use or reliance upon the information. This document may not be reproduced in whole or in part without the express written consent of NAI Avant.

±1 Acre Catawba St. Columbia, South Carolina