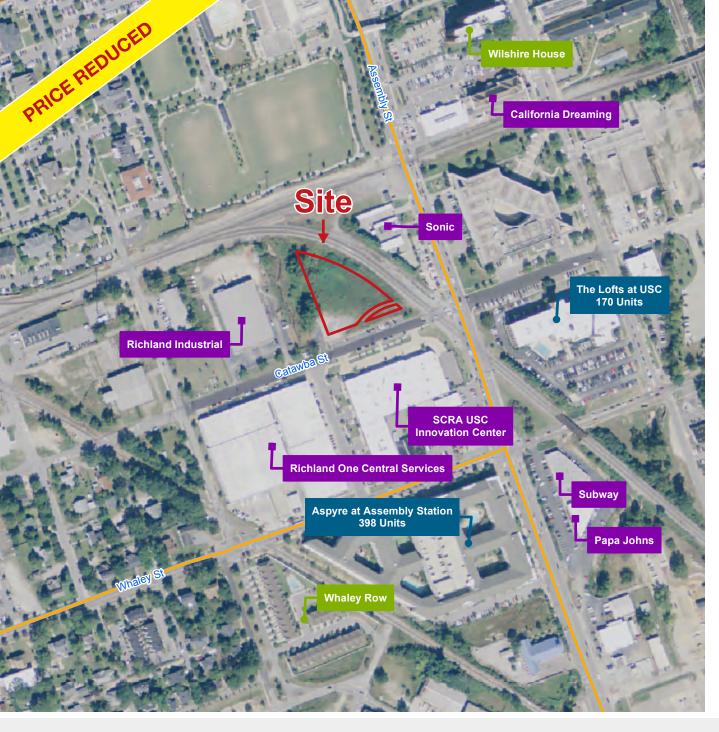

## **Property Features**

- ±1 acre near the heart of the University of South Carolina
- Close proximity to Assembly Street, providing convenient access to the USC campus, Columbia CBD, and the historical Vista District
- Near by properties include Strom Thurmond Fitness and Wellness Center, numerous apartments and other student living complexes such as the Greek Village, and entertainment venues such as the Koger Center, Colonial Life Arena, and the Coliseum
- Zoned: M-2, Richland County
- Sales price: \$1,250,000 \$750,000

#### Aerial

Map Updated: Friday, June 19, 2015. This information submitted is not guaranteed. Although obtained from reliable sources, all information should be confirmed prior to use or reliance upon the information. This document may not be reproduced in whole or in part without the express written consent of NAI Avant.

±1 Acre Catawba St. Columbia, South Carolina