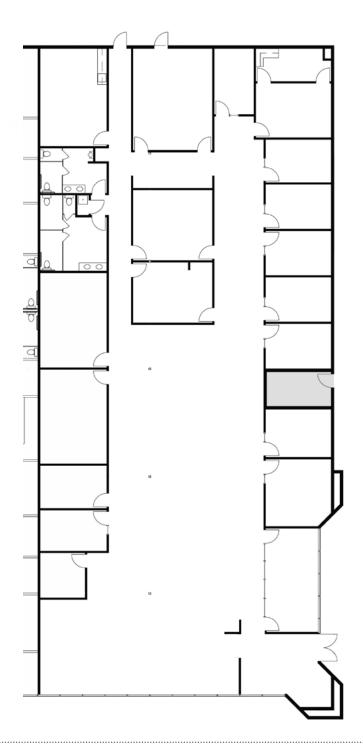

# OFFICE/FLEX SPACE FOR LEASE | MUIRTEC II

2840 Howe Road, Martinez, CA

**SUITE E: ±9,672 SF** (100% Office)

Plans not to scale