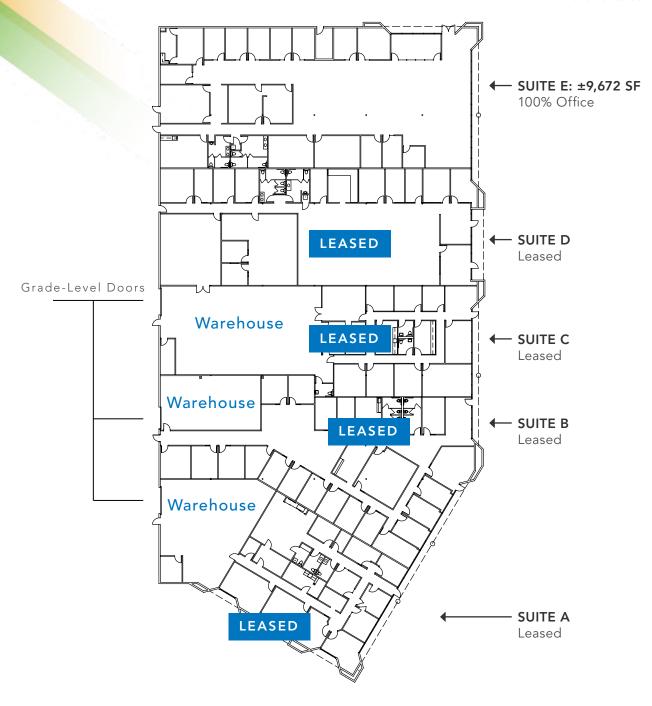

#### **AVAILABLE SPACE**

Suite E: ±9,672 RSF (100% Office)
\$1.45 IG per sf/month