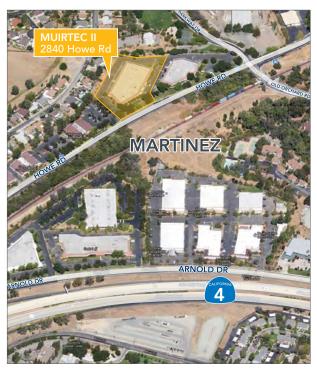

# OFFICE/FLEX SPACE FOR LEASE

# **MUIRTEC II**

2840 Howe Road, Martinez, CA



#### **AVAILABLE SPACE**

Suite E: ±9,672 RSF (100% Office)
\$1.45 IG per sf/month

## **PROPERTY HIGHLIGHTS**

- Finished ceiling: ±9' in office area
- Clear Height: ±14' in warehouse area
- Grade-level truck door available to each suite
- Conveniently located to retail, Highway 4 & I-680
- Parking Ratio: ±3.7 / 1,000
- Additional on-street parking available
- Fully sprinklered



#### LEASING INFORMATION

## **Bob Maderious**

Senior Vice President 925.357.2010 bob.maderious@transwestern.com Lic 00616136

# **Thomas Caple**

Vice President 925.357.2018 tom.caple@transwestern.com Lic 01089011



500 Ygnacio Valley Road, Ste. 100 Walnut Creek, CA 94596

**CA BROKERAGE LIC** 01263636 **T** 925.357.2000 **F** 925.357.2001

www.transwestern.com/walnutcreek

#### SITE PLAN

Plans not to scale



#### LEASING INFORMATION

## **Bob Maderious**

Senior Vice President 925.357.2010 bob.maderious@transwestern.com Lic 00616136

# **Thomas Caple**

Vice President 925.357.2018 tom.caple@transwestern.com LIC 01089011



500 Ygnacio Valley Road, Ste. 100 Walnut Creek, CA 94596

**CA BROKERAGE LIC** 01263636 **T** 925.357.2000 **F** 925.357.2001

www.transwestern.com/walnutcreek