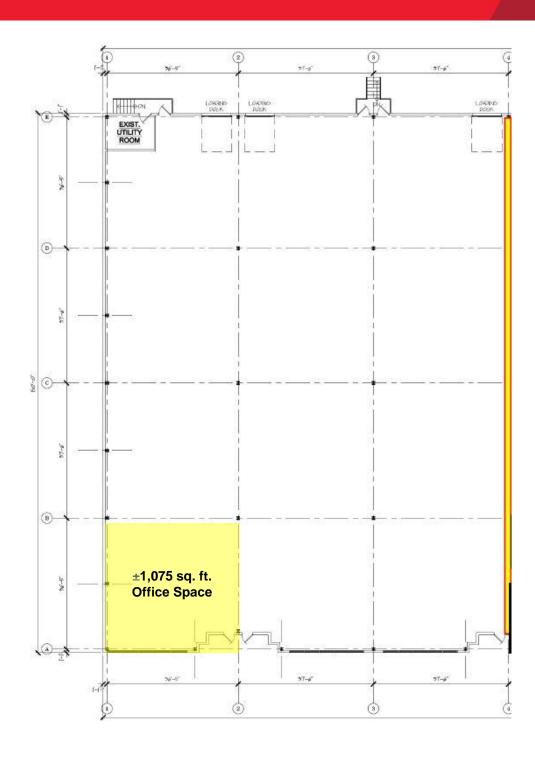

#### PROPERTY DESCRIPTION:

 $\pm 15,875$  sq. ft. portion of the  $\pm 45,000$  sq. ft. single-level steel frame and masonry industrial and office building in great condition.  $\pm 1,075$  sq. ft. of total leasable space is office.

- COLUMN SPACING: 40ft.x36 ft.
- CEILING HEIGHTS: 22 ft. clear in warehouse
- · LOADING: 3 tailgate-level doors with levelers
- UTILITIES: Water/sewer: Municipal, Town of Wallkill

Electric: 1200 amp service (480/277 volt, 3 phase,4-wire)