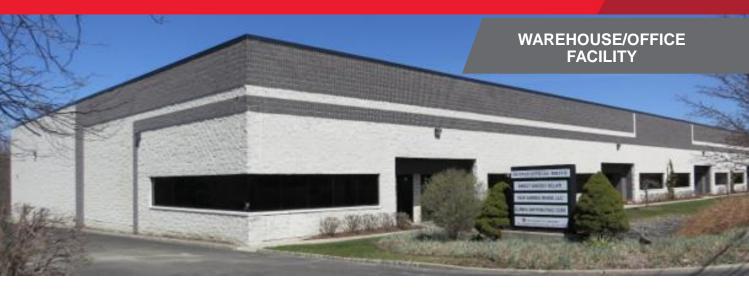

# FOR SUBLEASE 28 Industrial Drive Town of Wallkill, (Orange County), NY

### WAREHOUSE, & OFFICE FACILITY FOR SUBLEASE ±15,875 Sq. Ft.

#### PROPERTY DESCRIPTION:

 $\pm 15,875$  sq. ft. portion of the  $\pm 45,000$  sq. ft. single-level steel frame and masonry industrial and office building in great condition.  $\pm 1,075$  sq. ft. of total leasable space is office.