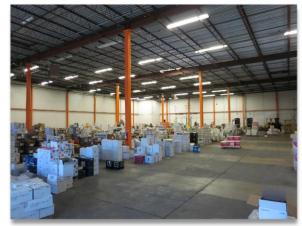

#### PROPERTY DESCRIPTION:

 $\pm 15,875$  sq. ft. portion of the  $\pm 45,000$  sq. ft. single-level steel frame and masonry industrial and office building in great condition.  $\pm 1,075$  sq. ft. of total leasable space is office.

- COLUMN SPACING: 40ft.x36 ft.
- CEILING HEIGHTS: 22 ft. clear in warehouse
- · LOADING: 3 tailgate-level doors with levelers
- UTILITIES: Water/sewer: Municipal, Town of Wallkill

Electric: 1200 amp service (480/277 volt, 3 phase,4-wire)