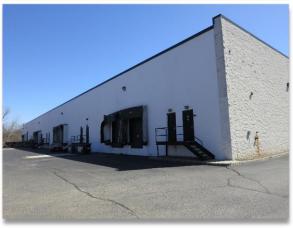

- COLUMN SPACING: 40ft.x36 ft.
- CEILING HEIGHTS: 22 ft. clear in warehouse
- · LOADING: 3 tailgate-level doors with levelers
- UTILITIES: Water/sewer: Municipal, Town of Wallkill

Electric: 1200 amp service (480/277 volt, 3 phase,4-wire)

HVAC: Ceiling-hung natural gas-fired unit heaters in warehouse & mounted HVAC unit for office.

- <u>LOCATION</u>: 28 Industrial Drive, Town of Wallkill (Middletown post office), New York. 3 min. drive to NY Route 17, Exit 120, 5 min. drive to I-84, 15 min. drive to NY State Thruway 87, 50 min. drive to Tappan Zee Bridge.
- TAXES & CAM: Current property taxes and annualized common area charge total about ±\$2.25 per sq. ft.
- <u>RENT:</u> Asking ±\$6.50 per sq. ft. triple net for space in "as is" condition
- POSSESSION: Immediate