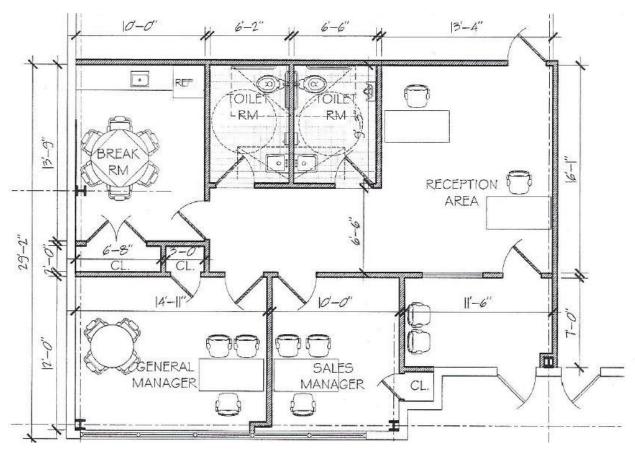

#### PROPERTY DESCRIPTION:

 $\pm 15,875$  sq. ft. portion of the  $\pm 45,000$  sq. ft. single-level steel frame and masonry industrial and office building in great condition.  $\pm 1,075$  sq. ft. of total leasable space is office.

- COLUMN SPACING: 40ft.x36 ft.
- CEILING HEIGHTS: 22 ft. clear in warehouse
- · LOADING: 3 tailgate-level doors with levelers
- UTILITIES: Water/sewer: Municipal, Town of Wallkill

Electric: 1200 amp service (480/277 volt, 3 phase,4-wire)

HVAC: Ceiling-hung natural gas-fired unit heaters in warehouse & mounted HVAC unit for office.

- <u>LOCATION</u>: 28 Industrial Drive, Town of Wallkill (Middletown post office), New York. 3 min. drive to NY Route 17, Exit 120, 5 min. drive to I-84, 15 min. drive to NY State Thruway 87, 50 min. drive to Tappan Zee Bridge.
- TAXES & CAM: Current property taxes and annualized common area charge total about ±\$2.25 per sq. ft.
- <u>RENT:</u> Asking ±\$6.50 per sq. ft. triple net for space in "as is" condition
- POSSESSION: Immediate