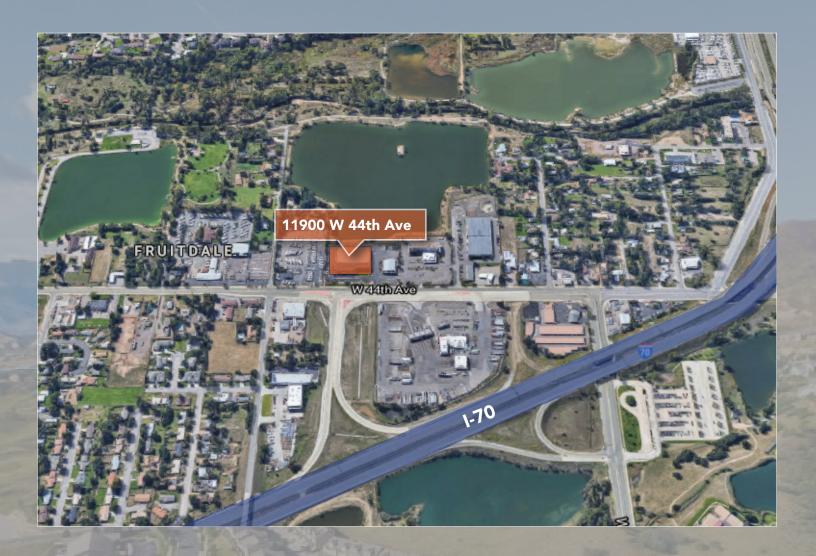

## LOCATION MAP

Warehouse has 4 drive-in doors, 2 restrooms, large kitchen and several "project rooms" or offices. Located at the on/off ramp of I-70 and Ward Road in Wheat Ridge, this west metro location provides quick access to mountain communities as well as the entire Denver area.

The property provides great visibility to a high volume of vehicle traffic.