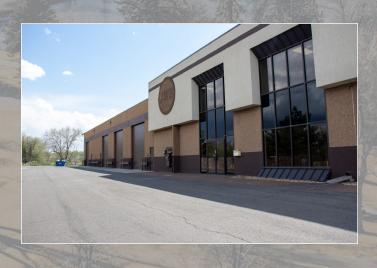

## 11900 W 44TH AVE WESTMINSTER, COLORADO 80033



#### PROPERTY DESCRIPTION

Recently renovated and move-in ready! Large private offices and open work areas provide plenty of room for comfortable spacing between work stations.

Huge windows, partial glass walls, and side-lights provide a tremendous amount of natural light to all office areas.

Warehouse has 4 drive-in doors, 2 restrooms, large kitchen and several "project rooms" or offices. Located at the on/off ramp of I-70 and Ward Road in Wheat Ridge, this west metro location provides quick access to mountain communities as well as the entire Denver area.

The property provides great visibility to a high volume of vehicle traffic.



## PHOTOGRAPHS













# FLOORPLANS



First Floor Office Floor Plan

Second Floor Office Floor Plan



#### **BUILDING AMENITIES**

- Many Large Private Offices
- Open Floor Plan Allows for Easy Setup & Configuration
- Large Break Room
- Large Corner Offices with Big Windows
- Conference Room

- Open Mezzanine Overlooking Main Lobby
- Large Windows Bring Natural Light into Most Every Office
- Park-N-Ride & Light Rail Stop (G-Line) just a Half Mile Away
- 60+ Parking Spaces

Warehouse Floor Plan





## LOCATION MAP





#### REAL ESTATE BROKER

### **Todd Brown**

direct: (303) 916-3955 tbrown@madisoncommercial.com www.madisoncommercial.com 501 S Cherry Street, Suite 350 Denver, CO 80246