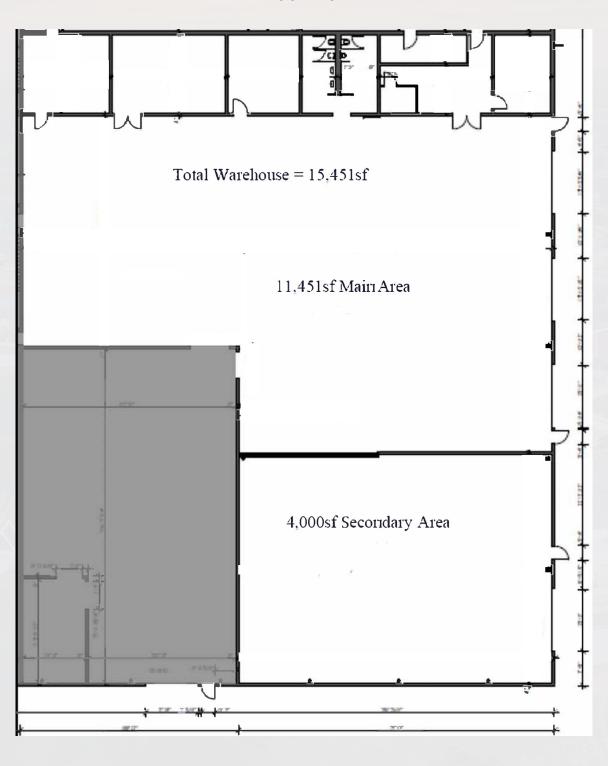

Warehouse Floor Plan

Warehouse has 4 drive-in doors, 2 restrooms, large kitchen and several "project rooms" or offices. Located at the on/off ramp of I-70 and Ward Road in Wheat Ridge, this west metro location provides quick access to mountain communities as well as the entire Denver area.