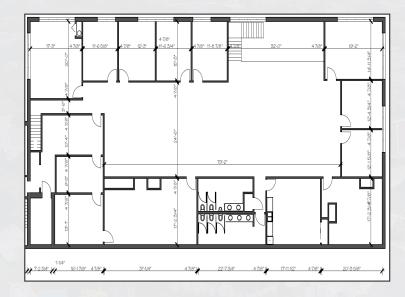

# FLOORPLANS

First Floor Office Floor Plan

Second Floor Office Floor Plan

#### PROPERTY DESCRIPTION

Recently renovated and move-in ready! Large private offices and open work areas provide plenty of room for comfortable spacing between work stations.

Huge windows, partial glass walls, and side-lights provide a tremendous amount of natural light to all office areas.

#### **BUILDING AMENITIES**

- Many Large Private Offices
- Open Floor Plan Allows for Easy Setup & Configuration
- Large Break Room
- Large Corner Offices with Big Windows
- Conference Room

- Open Mezzanine Overlooking Main Lobby
- Large Windows Bring Natural Light into Most Every Office
- Park-N-Ride & Light Rail Stop (G-Line) just a Half Mile Away
- 60+ Parking Spaces