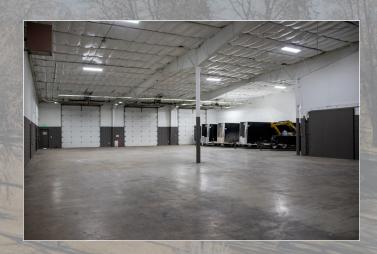

Warehouse has 4 drive-in doors, 2 restrooms, large kitchen and several "project rooms" or offices. Located at the on/off ramp of I-70 and Ward Road in Wheat Ridge, this west metro location provides quick access to mountain communities as well as the entire Denver area.