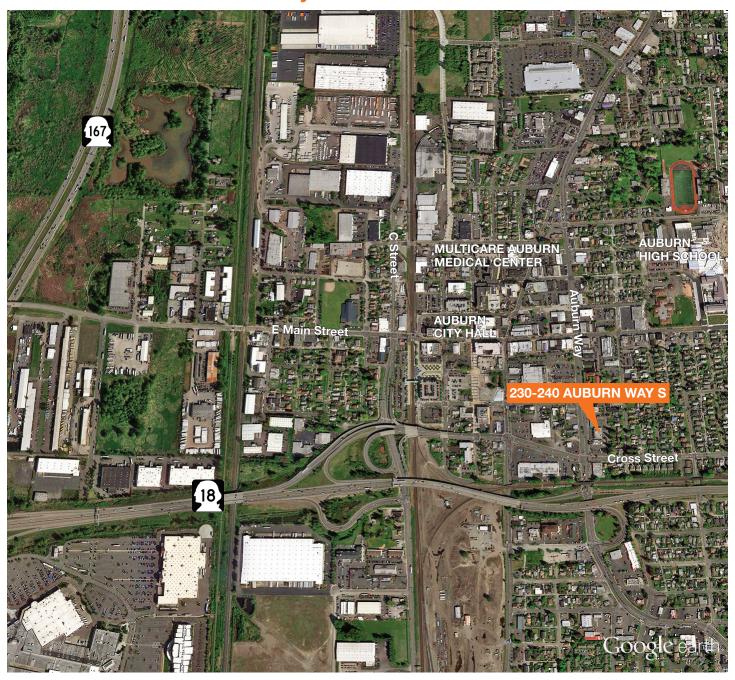

### 230-240 Auburn Way S

Auburn, WA 98002

12,000 SF neighborhood retail/ office building

1,500 SF - 6,000 SF available

\$8.00 - \$10.00 PSF, NNN (\$300 per month)

Excellent location with easy access to Hwy 18 & SR-167

Close to amenities, City Hall & Auburn High School

Great visibility

Strong traffic counts

Sale Price: \$995,000