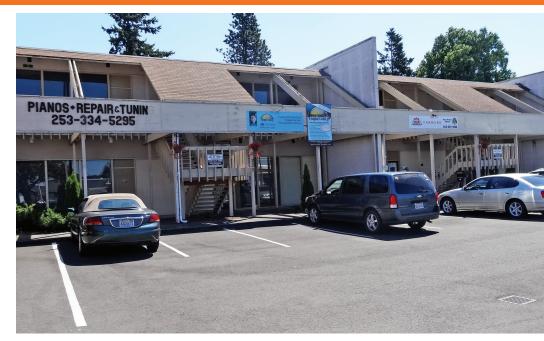

### 230-240 Auburn Way S

Auburn, WA 98002

12,000 SF neighborhood retail/ office building

1,500 SF - 6,000 SF available

\$8.00 - \$10.00 PSF, NNN (\$300 per month)

Excellent location with easy access to Hwy 18 & SR-167

Close to amenities, City Hall & Auburn High School

Great visibility

Strong traffic counts

Sale Price: \$995,000