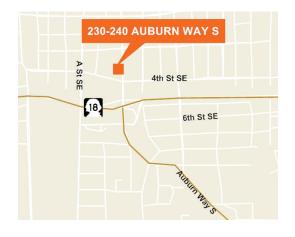

# For Lease

### 230-240 Auburn Way S

Auburn, WA 98002

12,000 SF neighborhood retail/ office building

1,500 SF - 6,000 SF available

\$8.00 - \$10.00 PSF, NNN (\$300 per month)

Excellent location with easy access to Hwy 18 & SR-167

Close to amenities, City Hall & Auburn High School

Great visibility

Strong traffic counts

Sale Price: \$995,000







### Location



#### Contact

**Joel Shabel** 253.722.1406 jshabel@kiddermathews.com



# For Lease

### 230-240 Auburn Way S









### Contact

Joel Shabel 253.722.1406

jshabel@kiddermathews.com



# For Lease

### 230-240 Auburn Way S



### Contact

Joel Shabel 253.722.1406

jshabel@kiddermathews.com