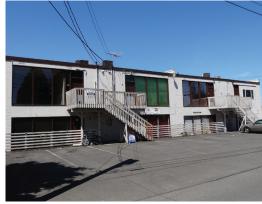

# For Lease

### 230-240 Auburn Way S

Auburn, WA 98002

12,000 SF neighborhood retail/ office building

1,500 SF - 6,000 SF available

\$8.00 - \$10.00 PSF, NNN (\$300 per month)

Excellent location with easy access to Hwy 18 & SR-167

Close to amenities, City Hall & Auburn High School

Great visibility

Strong traffic counts

Sale Price: \$995,000







### Location



#### Contact

**Joel Shabel** 253.722.1406 jshabel@kiddermathews.com



# For Lease

### 230-240 Auburn Way S









### Contact

Joel Shabel 253.722.1406

jshabel@kiddermathews.com



# For Lease

### 230-240 Auburn Way S



### Contact

Joel Shabel 253.722.1406

jshabel@kiddermathews.com