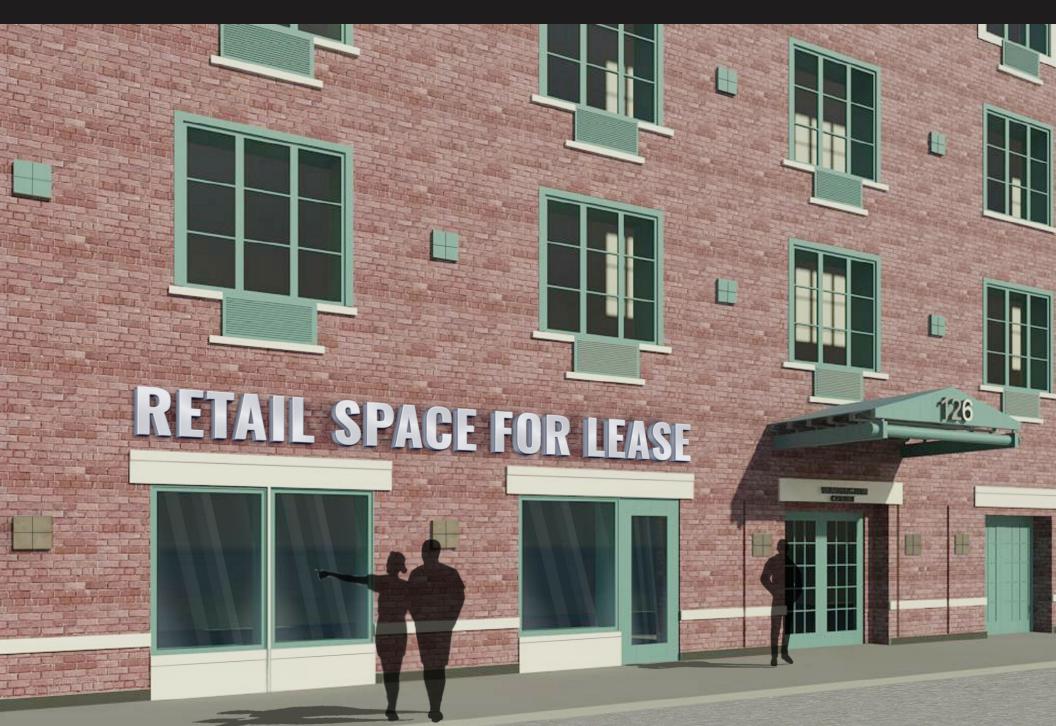

# **126 WAVERLY PLACE**

BETWEEN WASHINGTON SQUARE WEST & 6TH AVE | GREENWICH VILLAGE

#### **COMMENTS**

- Brand new space with a beautiful facade in a Historic building
- Right off Sixth Avenue
- New York University & Dormitories are in the immediate vicinity
- Ideal for Cafe use