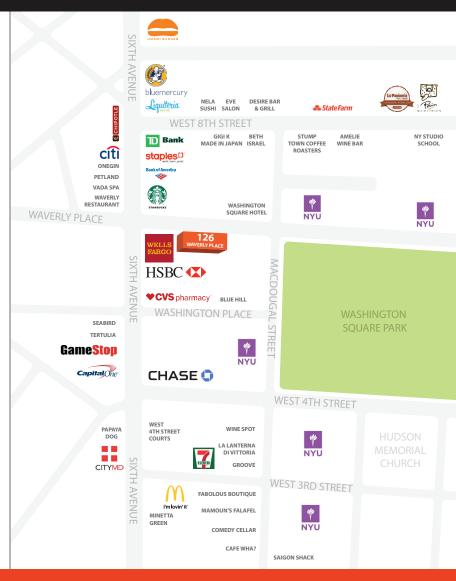

#### **NEARBY RETAILERS & RESTAURANTS**

Chipotle, Wells Fargo, Starbucks, HSBC, Blue Mercury, CVS, CityMD, Babbo

CONTACT OUR BROKER(S) FOR MORE INFORMATION

**KASSIN SABBAGH REALTY** 

1385 Broadway 22nd floor New York, NY 10018 (212) 417 - 9217 www.ksrny.com **ALBERT** MANOPLA