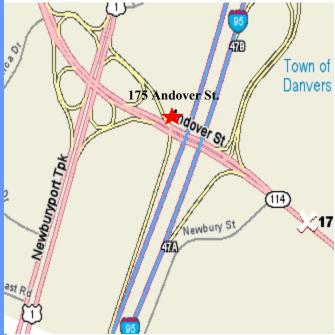

## FOR LEASE 3,844 RSF 175 Andover Street

Robie Properties is pleased to present 3,844 r.s.f. of office space at 175 Andover Street in Danvers, MA.

Ideally located directly off of Routes 114, 1 and 95, the building is in close proximity to two major shopping malls, restaurants, health clubs, banks and hotels with conference centers. It is only five minutes from 128 and only 25 minutes from Boston and Logan International Airport. Both the elevator and lobby have been recently renovated with Cherry finishes and Italian Marble.