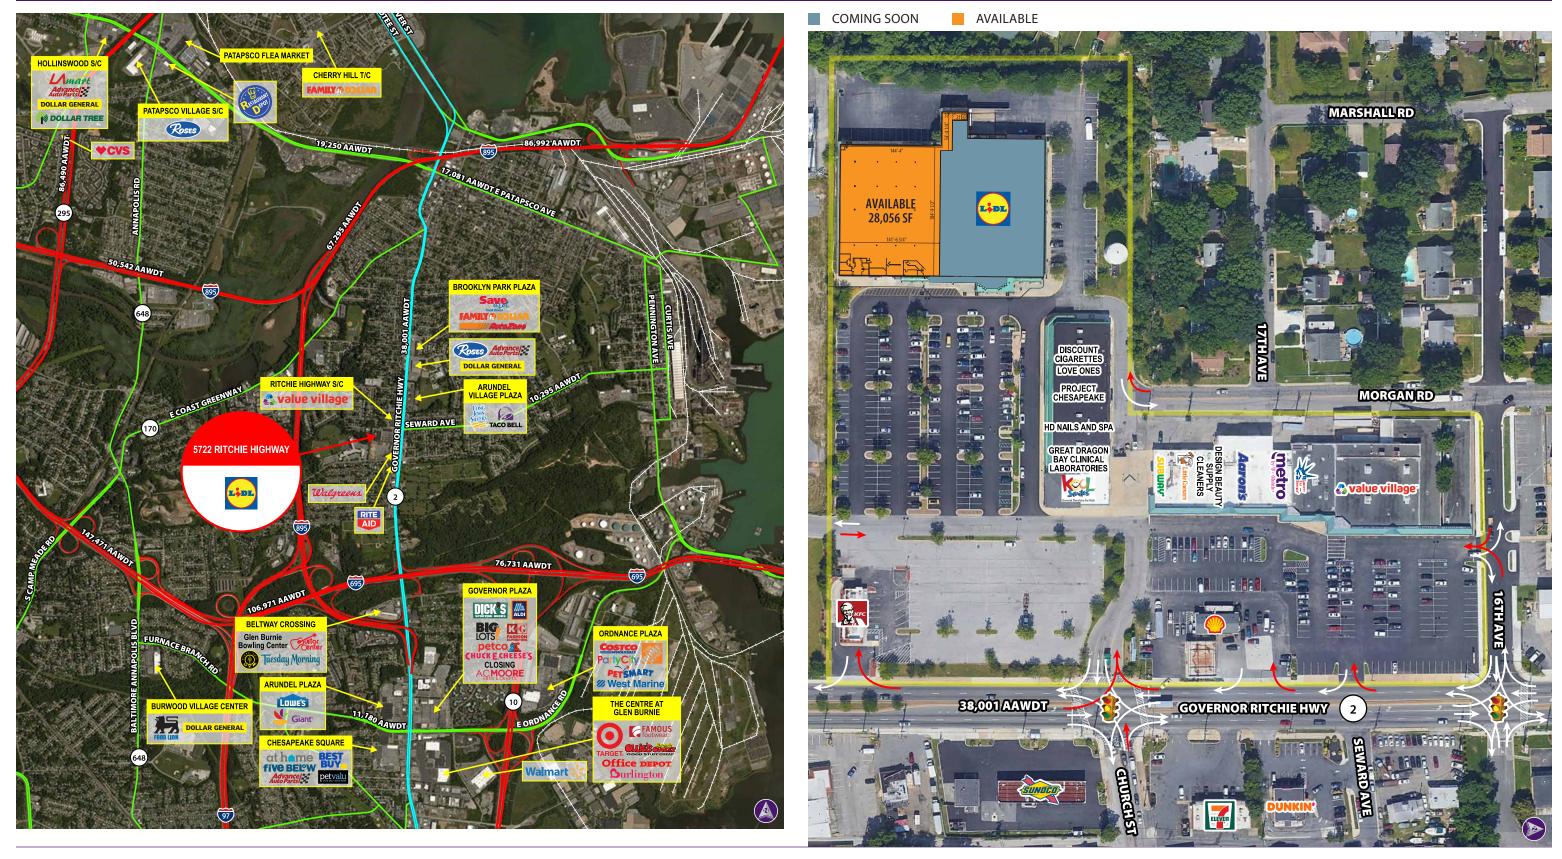

#### **PROPERTY HIGHLIGHTS**

- The property is situated in the heart of the Brooklyn Park trade area
- Excellent visibility along MD Route 2 (Governor Ritchie Highway, 38,001 AAWDT)
- Located within two miles of I-695, I-97 and I-895
- New, dominant grocery store located in the adjacent space
- Large parking field with multiple access points

### 5722 RITCHIE HIGHWAY ■ BROOKLYN PARK, MD

AVAILABLE

about it. Independent confirmation of its accuracy and completeness is your responsibility. H&R Retail, Inc.

COMING SOON

030220