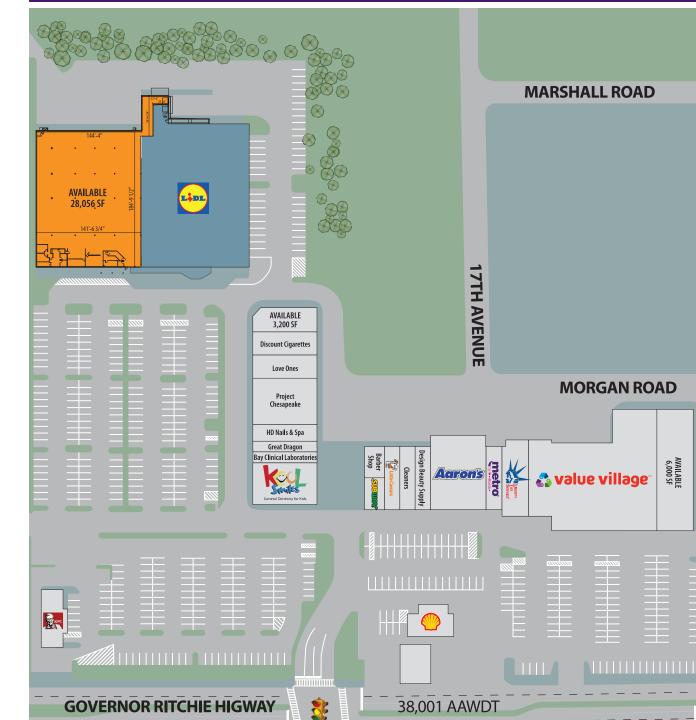

#### **PROPERTY HIGHLIGHTS**

- The property is situated in the heart of the Brooklyn Park trade area
- Excellent visibility along MD Route 2 (Governor Ritchie Highway, 38,001 AAWDT)
- Located within two miles of I-695, I-97 and I-895
- New, dominant grocery store located in the adjacent space
- Large parking field with multiple access points

### 5722 RITCHIE HIGHWAY ■ BROOKLYN PARK, MD

AVAILABLE

about it. Independent confirmation of its accuracy and completeness is your responsibility. H&R Retail, Inc.

COMING SOON

030220