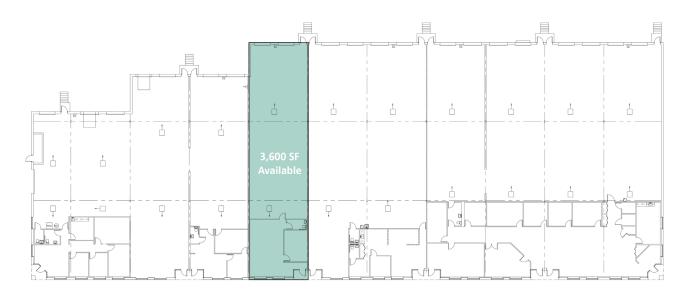

### **Available Space Features**

- + 3,600 ± SF Available
- + 900± SF Office
- + 2 Loading Docks

- + 16' 19' Clear Height
- + Wet Sprinkler System
- + 30'w x 40'd Column Spacing