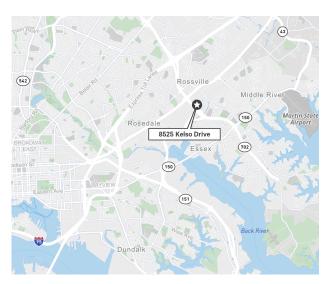

## Owned by:

|                   | Travel Time | Travel Distance |
|-------------------|-------------|-----------------|
| US Route 40       | 2 Min       | 0.8 Miles       |
| I-695             | 5 Min       | 1.5 Miles       |
| I-95              | 7 Min       | 2.1 Miles       |
| US Route 1        | 10 Min      | 4.1 Miles       |
| I-895             | 12 Min      | 5.5 Miles       |
| Port of Baltimore | 23 Min      | 7.9 Miles       |
| BWI Airport       | 30 Min      | 20.2 Miles      |