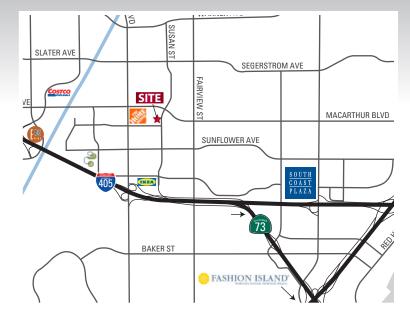

## AVAILABLE FOR LEASE ±5,600 SF INDUSTRIAL SPACE

3500 S. SUSAN STREET | SANTA ANA, CA