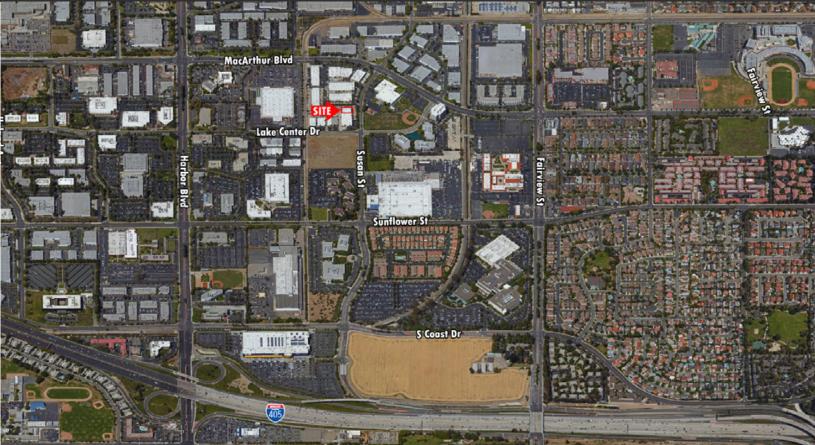

## AVAILABLE FOR LEASE ±5,600 SF INDUSTRIAL SPACE

3500 S. SUSAN STREET | SANTA ANA, CA