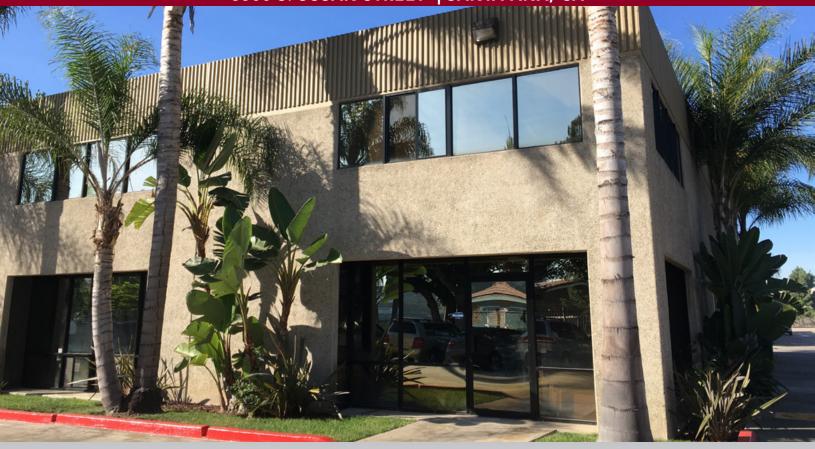

## AVAILABLE FOR LEASE ±5,600 SF INDUSTRIAL SPACE

3500 S. SUSAN STREET | SANTA ANA, CA

## **PROPERTY FEATURES**

- MacArthur Susan Business Park
- 5,600 SF Industrial Space
- 2,000 SF of Office Space
- 16' Warehouse Clear Height
- Two (2) Ground Level Loading Doors
- Fully Sprinklered

BRE# 00872220