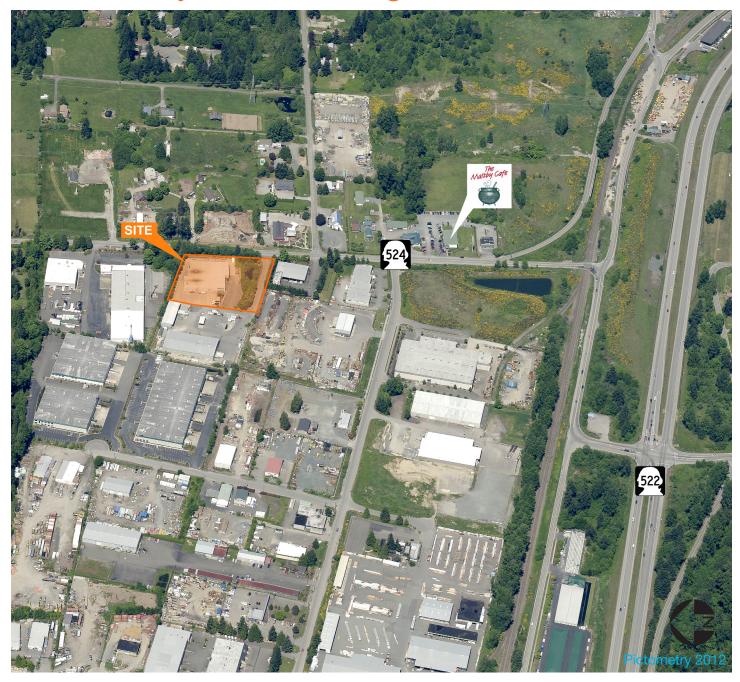

# For Sale

# OSW Maltby Road Building

8502 Maltby Road Woodinville, WA (Maltby)

Excellent Owner-User Opportunity

26,950 SF (includes 5,000 SF air conditioned office)

Seller may leaseback for a short time

Large 2.59 acres with paved yard area

Grade level loading doors (dock high possible)

24' clear height

Heavy power (800 amps of 480 volt 3-phase power)

Zoned LI, Snohomish County

Sale price \$4,042,500 (\$150 / SF)



# Location



# Contact

Zach Vall-Spinosa 425.450.1115 zachv@kiddermathews.com

Dave Bernard 425.450.1103 dbernard@kiddermathews.com

James Leptich 425.450.1159 jleptich@kiddermathews.com





# **OSW Maltby Road Building**



# Contact

**Zach Vall-Spinosa** 425.450.1115 zachv@kiddermathews.com

Dave Bernard 425.450.1103 dbernard@kiddermathews.com James Leptich 425.450.1159 jleptich@kiddermathews.com



# SITE PLAN



# Contact

**Zach Vall-Spinosa** 425.450.1115 zachv@kiddermathews.com

**Dave Bernard** 425.450.1103 dbernard@kiddermathews.com

James Leptich 425.450.1159 jleptich@kiddermathews.com