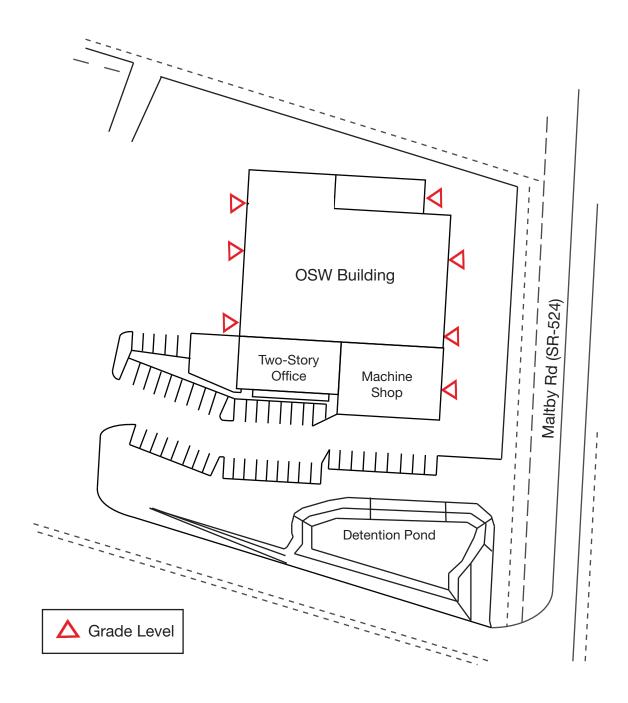

ad Woodinville, WA (Maltby)

Excellent Owner-User Opportunity

26,950 SF (includes 5,000 SF air conditioned office)

Seller may leaseback for a short time

Large 2.59 acres with paved yard area

Grade level loading doors (dock high possible)

24' clear height

Heavy power (800 amps of 480 volt 3-phase power)

Zoned LI, Snohomish County

Sale price \$4,042,500 (\$150 / SF)



# Location



# Contact

Zach Vall-Spinosa 425.450.1115 zachv@kiddermathews.com

Dave Bernard 425.450.1103 dbernard@kiddermathews.com

James Leptich 425.450.1159 jleptich@kiddermathews.com





# **OSW Maltby Road Building**



# Contact

**Zach Vall-Spinosa** 425.450.1115 zachv@kiddermathews.com

Dave Bernard 425.450.1103 dbernard@kiddermathews.com James Leptich 425.450.1159 jleptich@kiddermathews.com



# SITE PLAN



# Contact

**Zach Vall-Spinosa** 425.450.1115 zachv@kiddermathews.com

**Dave Bernard** 425.450.1103 dbernard@kiddermathews.com

James Leptich 425.450.1159 jleptich@kiddermathews.com