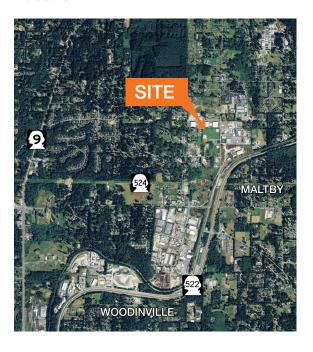

# For Sale

# OSW Maltby Road Building

8502 Maltby Road Woodinville, WA (Maltby)

Excellent Owner-User Opportunity

26,950 SF (includes 5,000 SF air conditioned office)

Seller may leaseback for a short time

Large 2.59 acres with paved yard area

Grade level loading doors (dock high possible)

24' clear height

Heavy power (800 amps of 480 volt 3-phase power)

Zoned LI, Snohomish County

Sale price \$4,042,500 (\$150 / SF)



# Location



# Contact

Zach Vall-Spinosa 425.450.1115 zachv@kiddermathews.com

Dave Bernard 425.450.1103 dbernard@kiddermathews.com

James Leptich 425.450.1159 jleptich@kiddermathews.com





# **OSW Maltby Road Building**



# Contact

**Zach Vall-Spinosa** 425.450.1115 zachv@kiddermathews.com

Dave Bernard 425.450.1103 dbernard@kiddermathews.com James Leptich 425.450.1159 jleptich@kiddermathews.com



# SITE PLAN



# Contact

**Zach Vall-Spinosa** 425.450.1115 zachv@kiddermathews.com

**Dave Bernard** 425.450.1103 dbernard@kiddermathews.com

James Leptich 425.450.1159 jleptich@kiddermathews.com