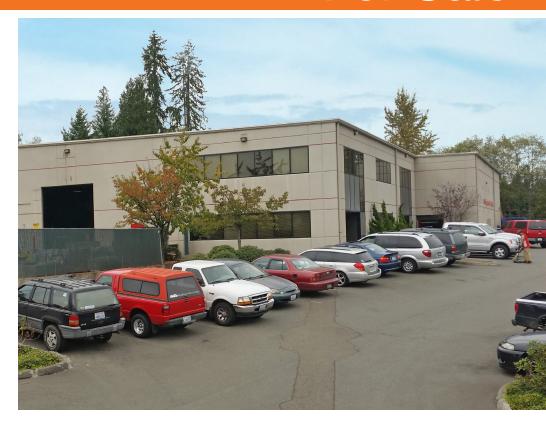

# OSW Maltby Road Building

8502 Maltby Road Woodinville, WA (Maltby)

Excellent Owner-User Opportunity

26,950 SF (includes 5,000 SF air conditioned office)

Seller may leaseback for a short time

Large 2.59 acres with paved yard area

Grade level loading doors (dock high possible)

24' clear height

Heavy power (800 amps of 480 volt 3-phase power)

Zoned LI, Snohomish County

Sale price \$4,042,500 (\$150 / SF)