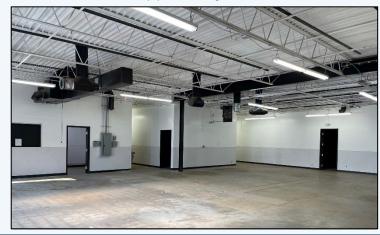

### PROPERTY HIGHLIGHTS

- Flexible Floor Plan
- Power: 1,200 Amps (To Be Verified)
- Clear Height: +/- 14'
- Loading: Two (2) Dock High Doors Per Unit
- Renovated ADA Bathrooms
- New Roof (2022)
- Just minutes from I-70 and a short drive to Downtown Denver. Aurora and I-225

### THE SPECIFICS

- Space Available: 9,976 SF 15,479 SF
- Pricing: \$12/SF + \$4.50 NNN
- Building: 15,479 SF • Lot Size: 0.53 AC
- Zoning: I-A
- Located in an Opportunity Zone