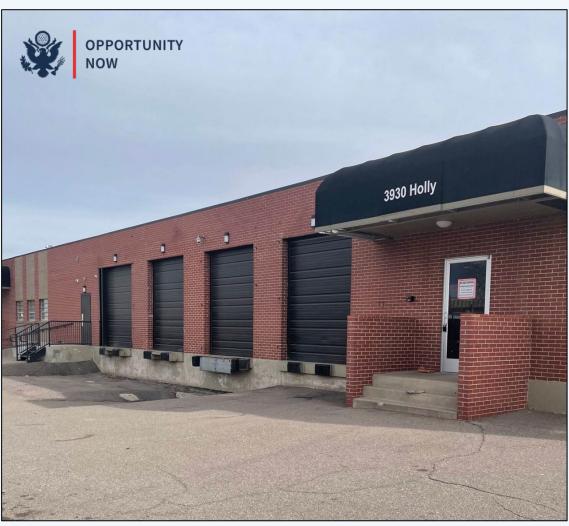

# **Industrial Building For Lease**

3930-3940 Holly Street, Denver CO 80207

### PROPERTY HIGHLIGHTS

- Flexible Floor Plan
- Power: 1,200 Amps (To Be Verified)
- Clear Height: +/- 14'
- Loading: Two (2) Dock High Doors Per Unit
- Renovated ADA Bathrooms
- New Roof (2022)
- Just minutes from I-70 and a short drive to Downtown Denver. Aurora and I-225

### THE SPECIFICS

- Space Available: 9,976 SF 15,479 SF
- Pricing: \$12/SF + \$4.50 NNN
- Building: 15,479 SF • Lot Size: 0.53 AC
- Zoning: I-A
- Located in an Opportunity Zone