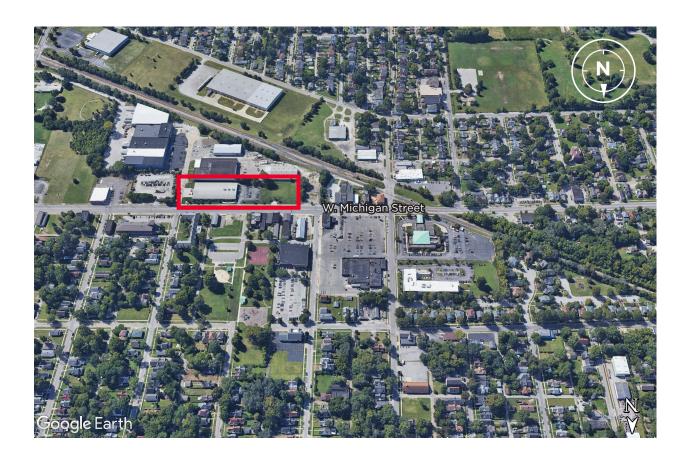

,000 SF first floor office plus high-end mezzanine office

High-end office finishes

14'-18' clear height

2 drive-ins

Zoned CS

Close proximity to Downtown Indianapolis

Approximately one (1) acre of undeveloped land for additional parking or outside storage

Secured facility with peripheral video and key-card entry





# **2425 W. MICHIGAN STREET**

INDIANAPOLIS, IN 46222

28,800 SF

**FOR SALE** 

### **FLOOR PLAN**



### **ABIGAIL SIEVERS**

Senior Associate +1 317 639 0499 abigail.sievers@cushwake.com

### **BENNETT WILLIAMS**

Director +1 317 639 0442 bennett.williams@cushwake.com



# **2425 W. MICHIGAN STREET**

INDIANAPOLIS, IN 46222

28,800 SF

FOR SALE















## **2425 W. MICHIGAN STREET**

INDIANAPOLIS, IN 46222

28,800 SF

**FOR SALE** 

## **AERIAL/LOCATION MAP**



### **ABIGAIL SIEVERS**

Senior Associate +1 317 639 0499 abigail.sievers@cushwake.com

### **BENNETT WILLIAMS**

Director +1 317 639 0442 bennett.williams@cushwake.com