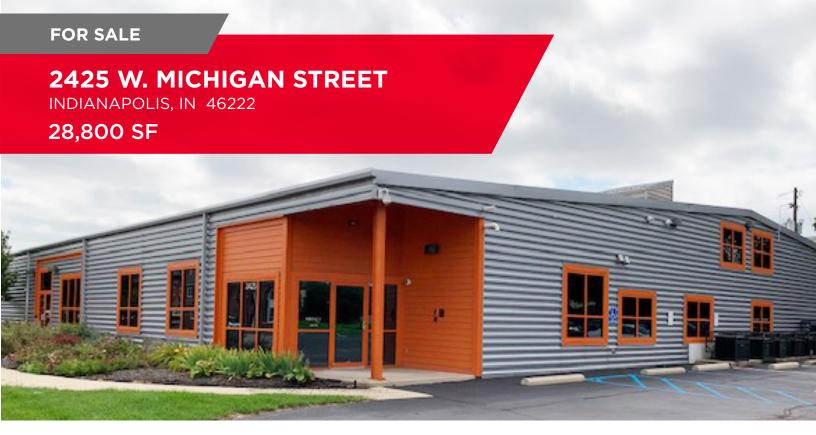

## **PROPERTY HIGHLIGHTS**

Freestanding, extremely well-maintained facility

±8,000 SF first floor office plus high-end mezzanine office

High-end office finishes

14'-18' clear height

2 drive-ins

Zoned CS

Close proximity to Downtown Indianapolis

Approximately one (1) acre of undeveloped land for additional parking or outside storage

Secured facility with peripheral video and key-card entry





# **2425 W. MICHIGAN STREET**

INDIANAPOLIS, IN 46222

28,800 SF

**FOR SALE** 

### **FLOOR PLAN**



### **ABIGAIL SIEVERS**

Senior Associate +1 317 639 0499 abigail.sievers@cushwake.com

### **BENNETT WILLIAMS**

Director +1 317 639 0442 bennett.williams@cushwake.com



# **2425 W. MICHIGAN STREET**

INDIANAPOLIS, IN 46222

28,800 SF

FOR SALE















## **2425 W. MICHIGAN STREET