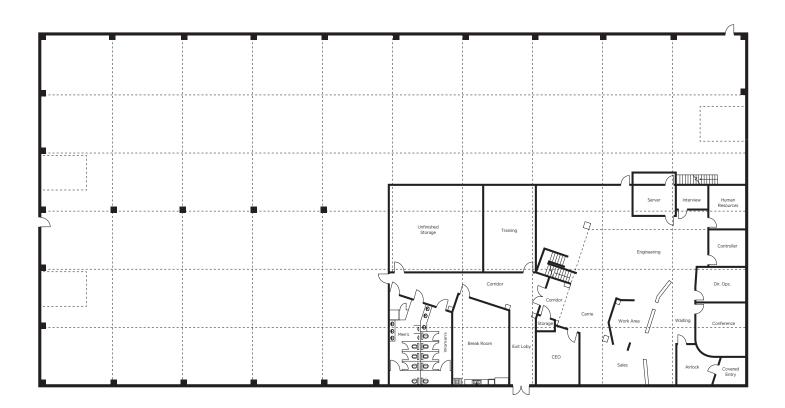

## **PROPERTY HIGHLIGHTS**

Freestanding, extremely well-maintained facility

±8,000 SF first floor office plus high-end mezzanine office

High-end office finishes

14'-18' clear height

2 drive-ins

Zoned CS

Close proximity to Downtown Indianapolis

Approximately one (1) acre of undeveloped land for additional parking or outside storage

Secured facility with peripheral video and key-card entry





# **2425 W. MICHIGAN STREET**

INDIANAPOLIS, IN 46222

28,800 SF

**FOR SALE** 

### **FLOOR PLAN**



### **ABIGAIL SIEVERS**

Senior Associate +1 317 639 0499 abigail.sievers@cushwake.com

### **BENNETT WILLIAMS**

Director +1 317 639 0442 bennett.williams@cushwake.com



# **2425 W. MICHIGAN STREET**

INDIANAPOLIS, IN 46222

28,800 SF

FOR SALE















## **2425 W. MICHIGAN STREET**

INDIANAPOLIS, IN 46222

28,800 SF

**FOR SALE** 

## **AERIAL/LOCATION MAP**



### **ABIGAIL SIEVERS**

Senior Associate +1 317 639 0499 abigail.sievers@cushwake.com

### **BENNETT WILLIAMS**

Director +1 317 639 0442 bennett.williams@cushwake.com