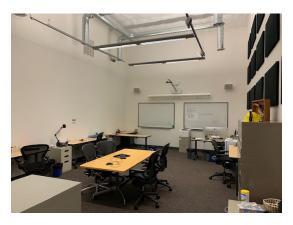

## **PROPERTY HIGHLIGHTS**

Freestanding, extremely well-maintained facility

±8,000 SF first floor office plus high-end mezzanine office

High-end office finishes

14'-18' clear height

2 drive-ins

Zoned CS

Close proximity to Downtown Indianapolis

Approximately one (1) acre of undeveloped land for additional parking or outside storage

Secured facility with peripheral video and key-card entry