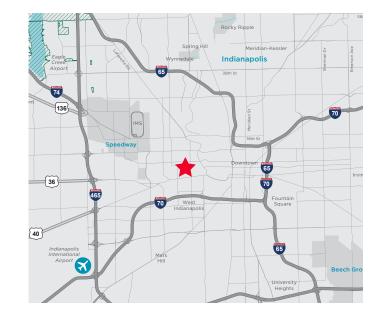

## **PROPERTY HIGHLIGHTS**

Freestanding, extremely well-maintained facility

±8,000 SF first floor office plus high-end mezzanine office

High-end office finishes

14'-18' clear height

2 drive-ins

Zoned CS

Close proximity to Downtown Indianapolis

Approximately one (1) acre of undeveloped land for additional parking or outside storage

Secured facility with peripheral video and key-card entry





# **2425 W. MICHIGAN STREET**

INDIANAPOLIS, IN 46222

28,800 SF

**FOR SALE** 

### **FLOOR PLAN**



### **ABIGAIL SIEVERS**

Senior Associate +1 317 639 0499 abigail.sievers@cushwake.com

### **BENNETT WILLIAMS**

Director +1 317 639 0442 bennett.williams@cushwake.com



# **2425 W. MICHIGAN STREET**

INDIANAPOLIS, IN 46222

28,800 SF

FOR SALE















## **2425 W. MICHIGAN STREET**

INDIANAPOLIS, IN 46222

28,800 SF

**FOR SALE** 

## **AERIAL/LOCATION MAP**



### **ABIGAIL SIEVERS**

Senior Associate +1 317 639 0499 abigail.sievers@cushwake.com

### **BENNETT WILLIAMS**

Director +1 317 639 0442 bennett.williams@cushwake.com