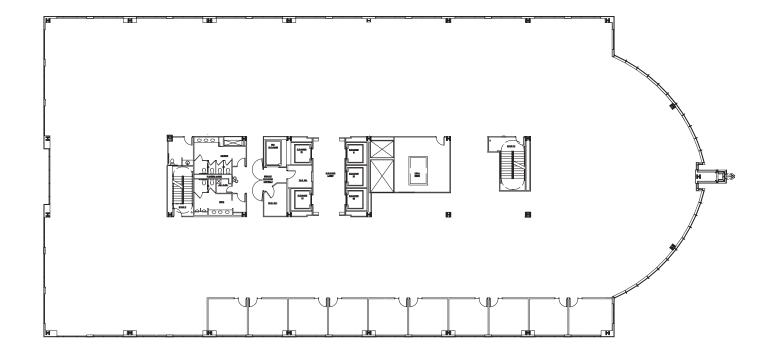

## SUITE 500 — 27,674 SF EXISTING LAYOUT

- Rare full floor availability
- 17 offices on glass
- Reception
- Conference rooms
- Work room
- Kitchen with sink
- Open area
- Private restrooms
- Whitebox condition