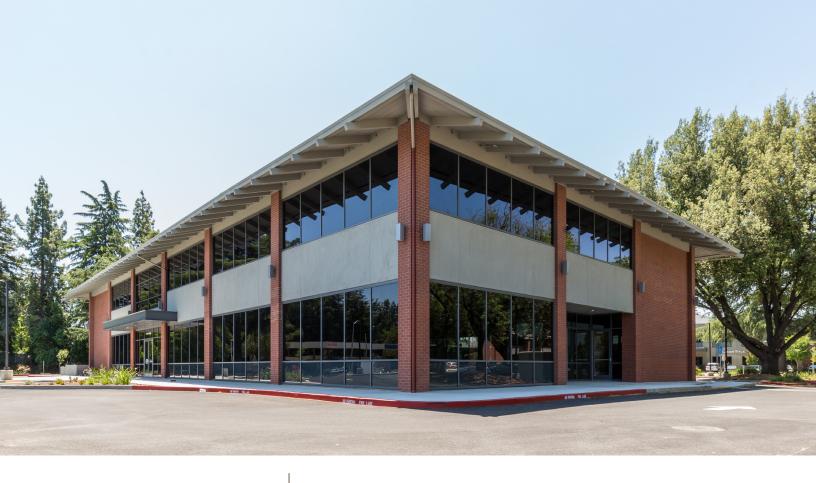

# UNIVERSITY OFFICE PARK

## 1 Park Center, Sacramento, California

### **BUILDING HIGHLIGHTS >**

- > ±1.191 SF ±5.488 SF available
- > Two-story Class A office and retail building
- > High profile location on the corner of Howe Avenue and University Avenue
- > Multiple tenant signage opportunities
- > Zoned C-1 for office and retail uses
- > Location offers unparalleled neighborhood amenities
- > Parking 3.5 spaces per 1,000 SF
- > Walking distance to retail amenities and American River Parkway