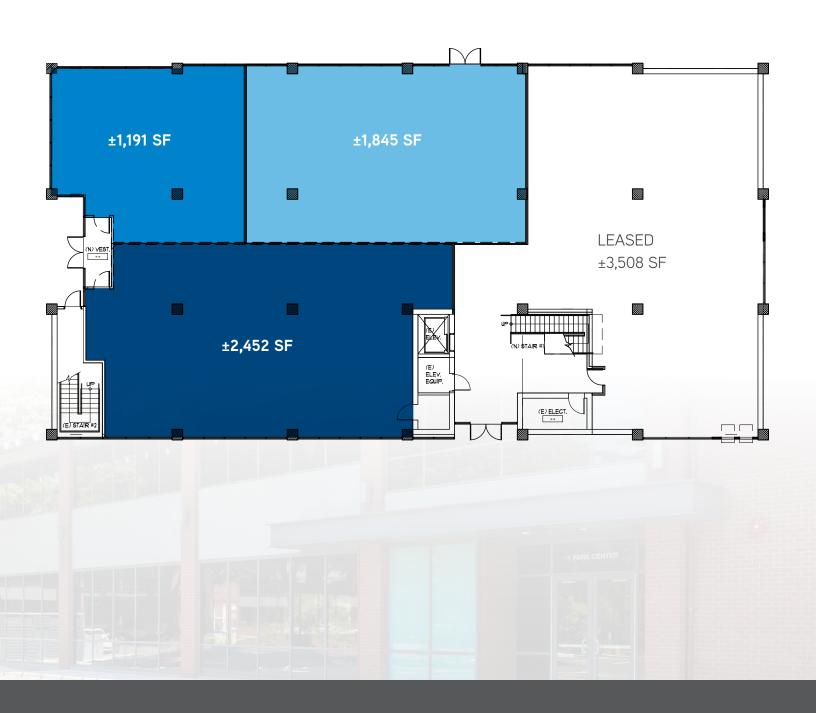

# UNIVERSITY OFFICE PARK

## 1 Park Center, Sacramento, California

SUITE 100 > ±1,191 SF - ±5,488 SF