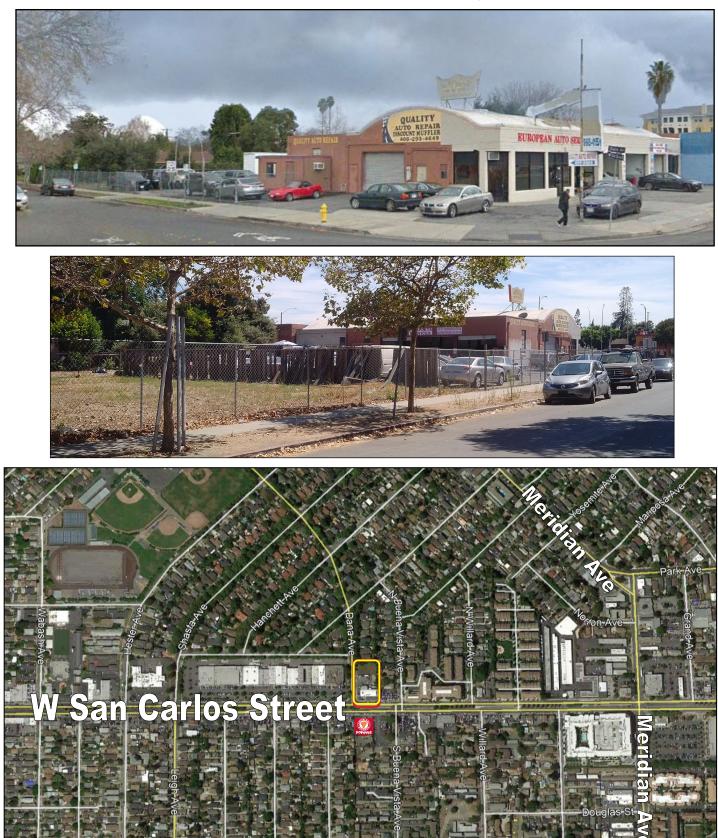

#### PROPERTY INFORMATION:

- $31,856\pm$  SF, Single Parcel (.73 Acres)
- On W. San Carlos Between Meridian Ave. and Bascom Ave.
- Next To Anchored Shopping Center
- Surrounded by New Commercial and Residential Development
- Zoned for Commercial Pedestrian
- Part of W San Carlos Urban Village Plan, with Mixed-Use Designation
- Current Building: 5,500± SF, Automotive Use and Fenced Yards
- Contact Agent For Details

## 1585 W. San Carlos Street • San Jose, California