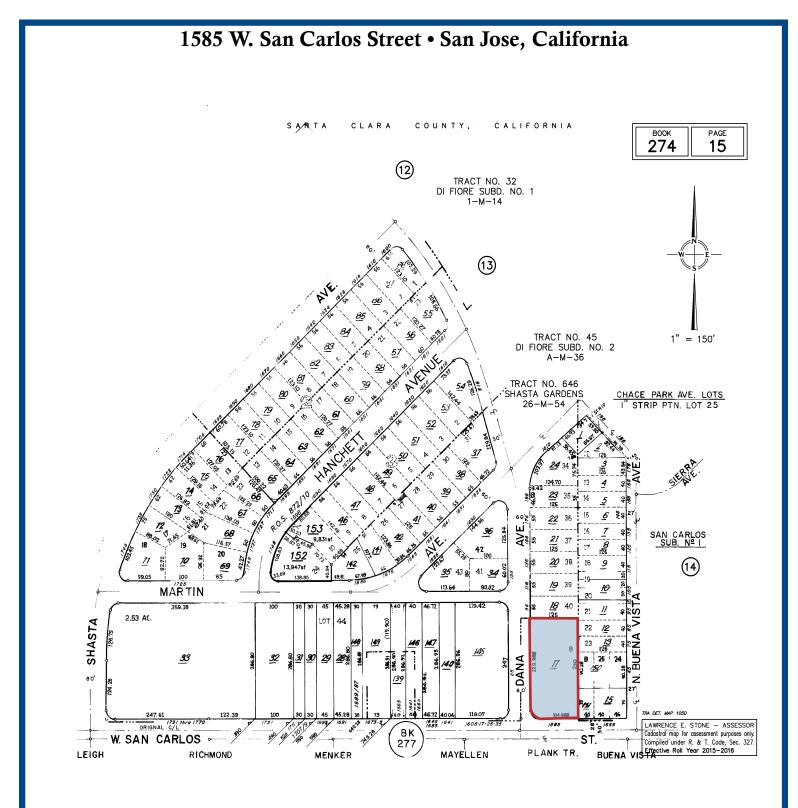

#### PROPERTY INFORMATION:

- $31,856\pm$  SF, Single Parcel (.73 Acres)
- On W. San Carlos Between Meridian Ave. and Bascom Ave.
- Next To Anchored Shopping Center
- Surrounded by New Commercial and Residential Development
- Zoned for Commercial Pedestrian
- Part of W San Carlos Urban Village Plan, with Mixed-Use Designation
- Current Building: 5,500± SF, Automotive Use and Fenced Yards
- Contact Agent For Details