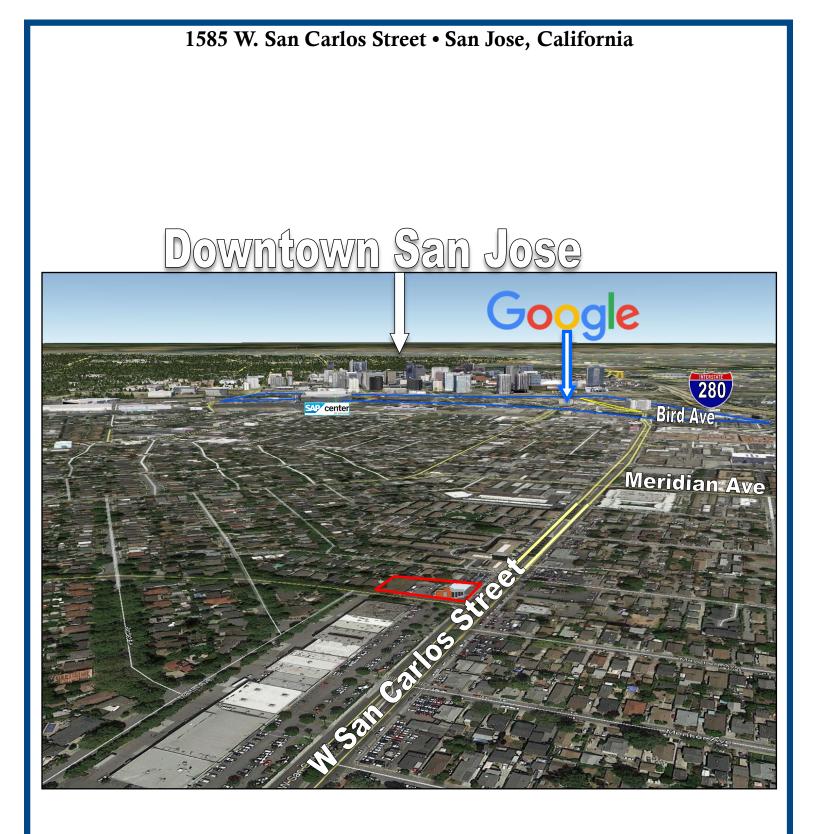

#### PROPERTY INFORMATION:

- $31,856\pm$  SF, Single Parcel (.73 Acres)
- On W. San Carlos Between Meridian Ave. and Bascom Ave.
- Next To Anchored Shopping Center
- Surrounded by New Commercial and Residential Development
- Zoned for Commercial Pedestrian
- Part of W San Carlos Urban Village Plan, with Mixed-Use Designation
- Current Building: 5,500± SF, Automotive Use and Fenced Yards
- Contact Agent For Details