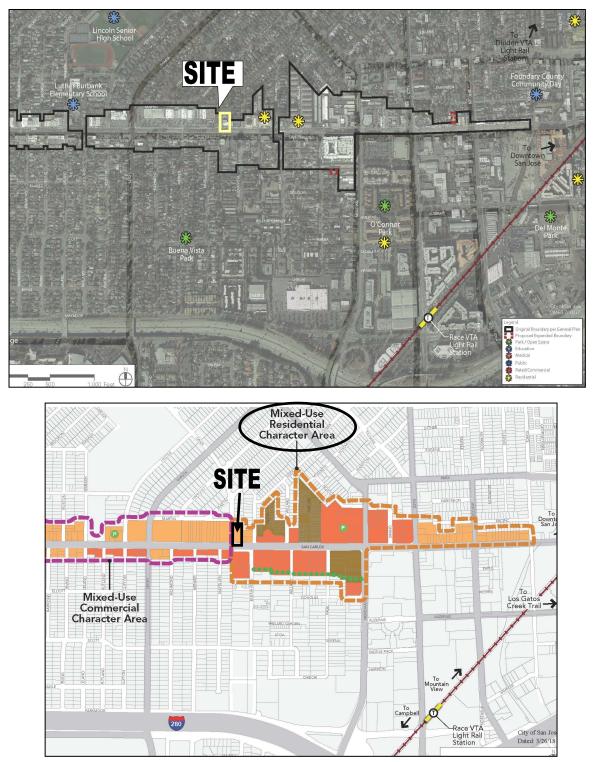

## Urban Village Plan-W. San Carlos

Excerpted from Urban Village Plan West San Carlos http://www.sanjoseca.gov/DocumentCenter/View/77579

#### URBAN VILLAGE IN THE MIXED-USE RESIDENTIAL CHARACTER AREA Density: 55 to 250 DU/AC

The Urban Village designation in the Mixed-Use Residential Character Area is a commercial designation which supports residential development only on parcels meeting a minimum size of 0.5 acres. Residential development along West San Carlos Street or Meridian Avenue should include pedestrianoriented, ground- floor commercial uses that front the street. This designation also supports a broad range of commercial development including retail and office. Residential densities lower than 55 DU/AC are acceptable for mixed-use projects that include small amounts of residential in combination with significant amounts of non-residential square footage.

The Urban Village designation in the Mixed-Use Residential Character Area can be instituted once a development site meets several criteria. The minimum parcel size for projects (that include residential uses) is 0.5 acres, so parcel aggregation may be required. New residential that is not built up to West San Carlos Street must be set back from West San Carlos Street by at least 200 feet to ensure the feasibility of redevelopment of properties along the corridor. Such development should also not result in Urban Village designated sites (single properties or groupings of properties) that are less than 0.5 acres in area. Before a site meets the aforementioned development criteria, the uses allowed on parcels with a Urban Village land use designation are those uses allowed within the Neighborhood/Community Commercial designation.