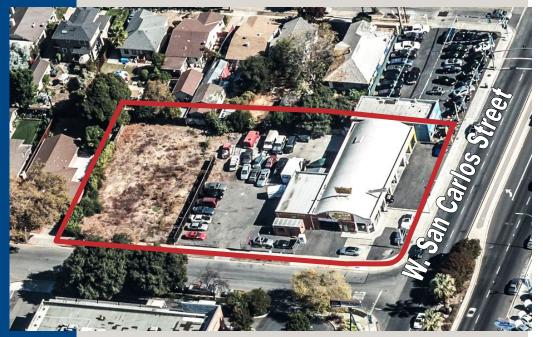

#### PROPERTY INFORMATION:

- $31,856\pm$  SF, Single Parcel (.73 Acres)
- On W. San Carlos Between Meridian Ave. and Bascom Ave.
- Next To Anchored Shopping Center
- Surrounded by New Commercial and Residential Development
- Zoned for Commercial Pedestrian
- Part of W San Carlos Urban Village Plan, with Mixed-Use Designation
- Current Building: 5,500± SF, Automotive Use and Fenced Yards
- Contact Agent For Details

### 1585 W. San Carlos Street • San Jose, California