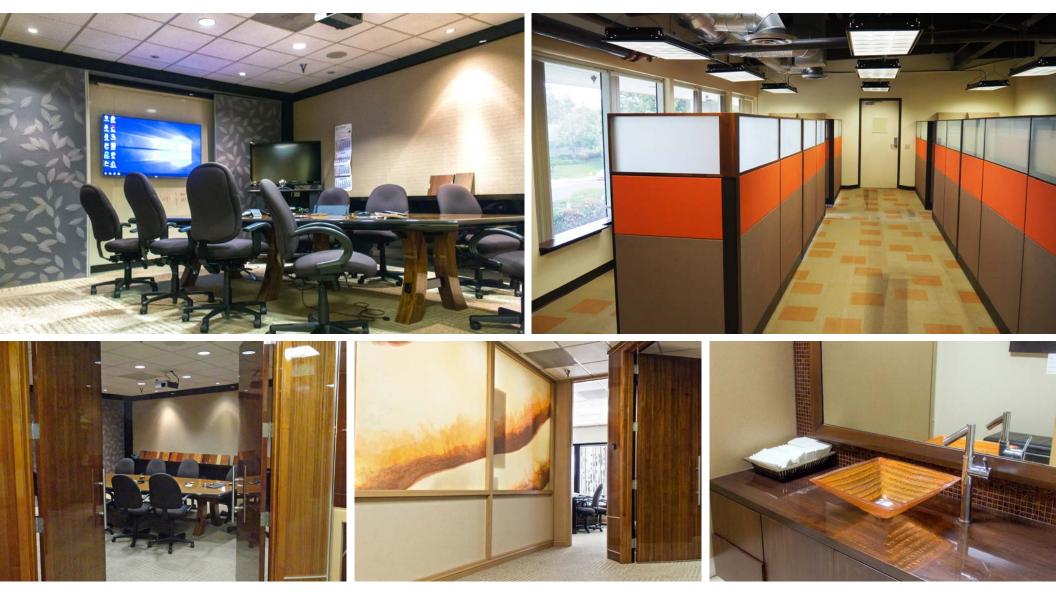

#### 885 Gateway Center Way Features ±6,320 SF of Office with High-End Finishes.

#### **PROPERTY FEATURES**

18 private offices, conference rooms, restrooms, and kitchen

16 on-site reserved parking spaces with abundant street parking

Zoned IL-3-1

Approximately 4 miles to Downtown San Diego, 9 miles to San Diego International Airport