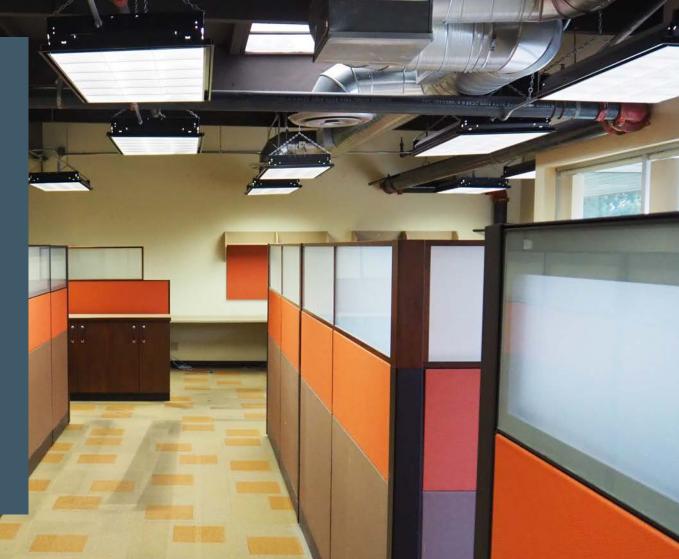

#### 885 Gateway Center Way Features ±6,320 SF of Office with High-End Finishes.

#### **PROPERTY FEATURES**

18 private offices, conference rooms, restrooms, and kitchen

16 on-site reserved parking spaces with abundant street parking

Zoned IL-3-1

Approximately 4 miles to Downtown San Diego, 9 miles to San Diego International Airport