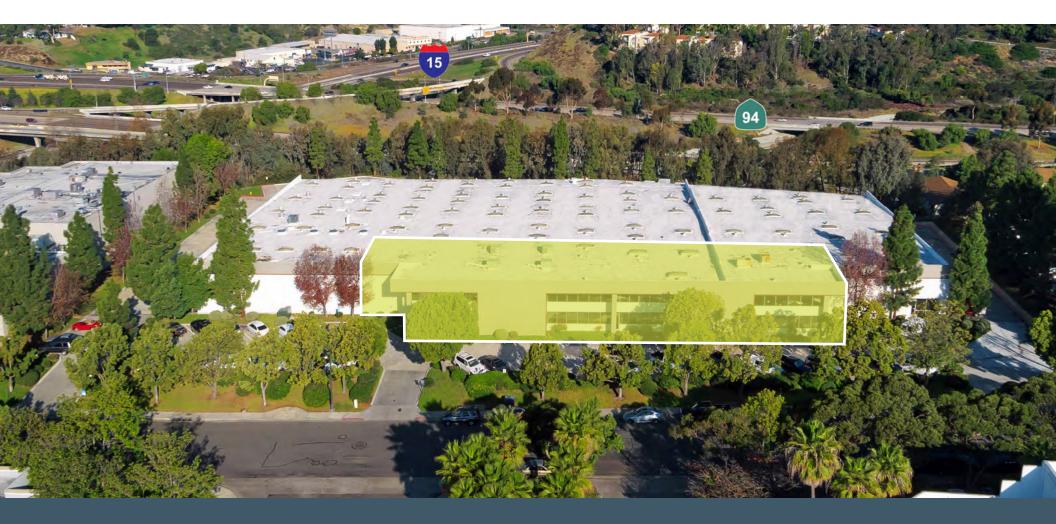

# A ±6,320 SF Office within Close Proximity to San Diego's Major Freeways

**Jeff Brown** 

858.369.3016 jbrown@kiddermathews.com LIC #01496665 Mickey Morera 858.369.3030 mmorera@kiddermathews.com

LIC #00950071

#### 885 Gateway Center Way Features ±6,320 SF of Office with High-End Finishes.

#### **PROPERTY FEATURES**

18 private offices, conference rooms, restrooms, and kitchen

16 on-site reserved parking spaces with abundant street parking

Zoned IL-3-1

Approximately 4 miles to Downtown San Diego, 9 miles to San Diego International Airport

Premium freeway access to San Diego's SR-94, I-15, I-805 and I-5

Asking rent: \$1.30/SF gross

Jeff Brown 858.369.3016 jbrown@kiddermathews.com LIC #01496665 Mickey Morera 858.369.3030 mmorera@kiddermathews.com LIC #00950071