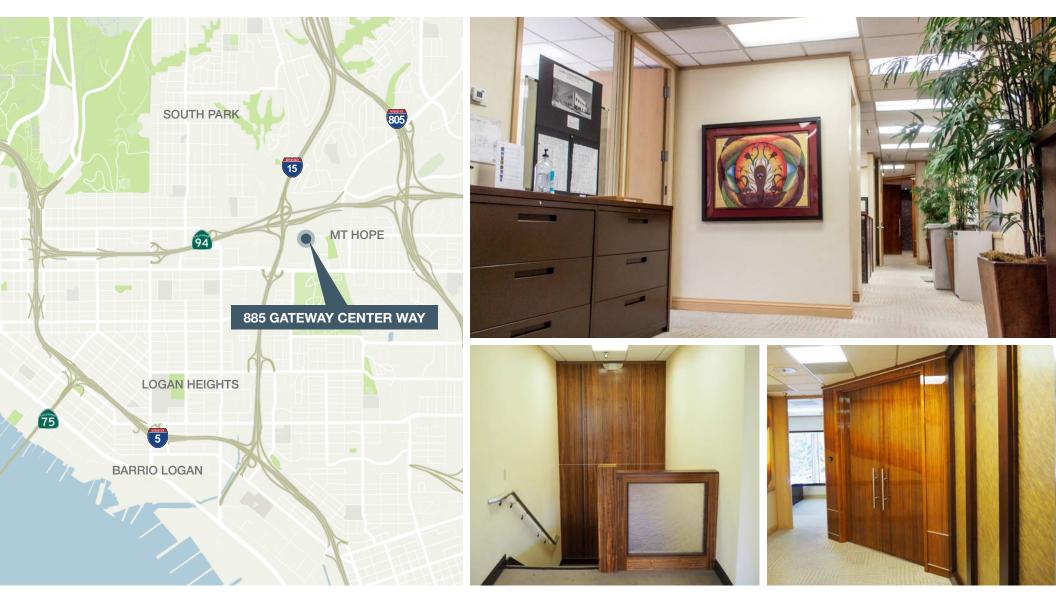

#### 885 Gateway Center Way Features ±6,320 SF of Office with High-End Finishes.

#### **PROPERTY FEATURES**

18 private offices, conference rooms, restrooms, and kitchen

16 on-site reserved parking spaces with abundant street parking

Zoned IL-3-1

Approximately 4 miles to Downtown San Diego, 9 miles to San Diego International Airport

Premium freeway access to San Diego's SR-94, I-15, I-805 and I-5

Asking rent: \$1.30/SF gross

Jeff Brown 858.369.3016 jbrown@kiddermathews.com LIC #01496665 Mickey Morera 858.369.3030 mmorera@kiddermathews.com LIC #00950071