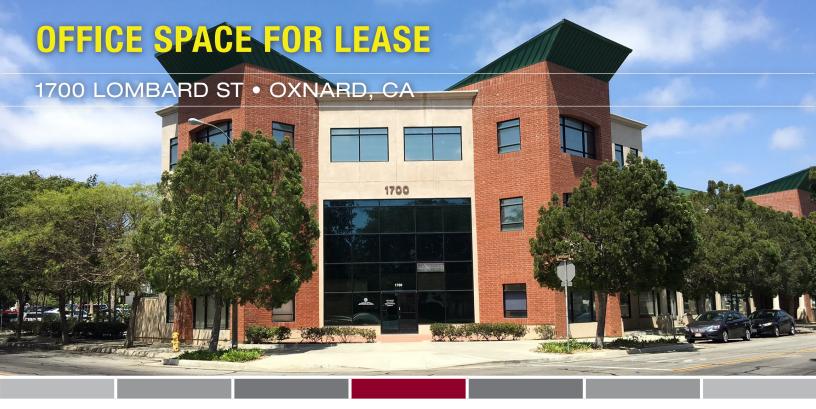

## PROPERTY SPECIFICATIONS

| LOCATION:   | 1700 Lombard St, Oxnard |
|-------------|-------------------------|
| YEAR BUILT: | 2001                    |
| BLDG. SIZE: | 20,885 SF               |
| AVAILABLE:  | 1,485 - 2,467 RSF       |
| STORIES:    | 3                       |
| ELEVATOR:   | Yes                     |
| PARKING:    | 100 Surface Spaces      |
| ZONING:     | C-2                     |

## PROPERTY HIGHLIGHTS

- High Image Office Building
- Competitive Lease Rate
- Flexible Floor Plans
- Medical Use Allowed
- Abundant On-Site Parking
- Close to Retail and Restaurant Amenities
- Easy Access to Ventura 101 Freeway
- Onsite and Professionally Managed