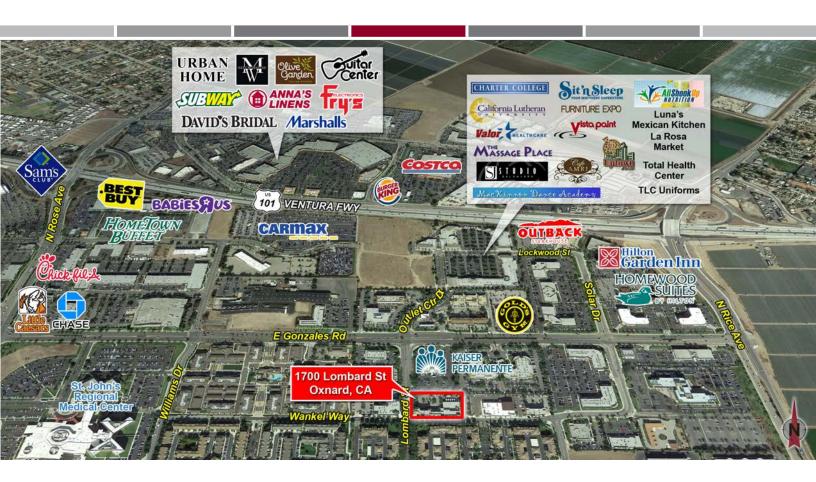

## PROPERTY SPECIFICATIONS

| LOCATION:   | 1700 Lombard St, Oxnard |
|-------------|-------------------------|
| YEAR BUILT: | 2001                    |
| BLDG. SIZE: | 20,885 SF               |
| AVAILABLE:  | 1,485 - 2,467 RSF       |
| STORIES:    | 3                       |
| ELEVATOR:   | Yes                     |
| PARKING:    | 100 Surface Spaces      |
| ZONING:     | C-2                     |

## PROPERTY HIGHLIGHTS

- High Image Office Building
- Competitive Lease Rate
- Flexible Floor Plans
- Medical Use Allowed
- Abundant On-Site Parking
- Close to Retail and Restaurant Amenities
- Easy Access to Ventura 101 Freeway
- Onsite and Professionally Managed