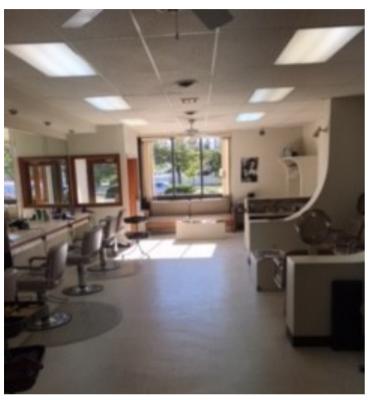

## Retail Space For Lease 667 Saw Mill Brook Pky, Newton

The space is currently being used as a hair salon and consists of 5 chairs, seven dryers, 3 sinks, two private bathrooms, a kitchenette with a private room for massage or facials and a washer, dryer and plenty of room for storage. The suite has large "retail windows" that let's in tons of natural light and there's plenty of parking available right out front.