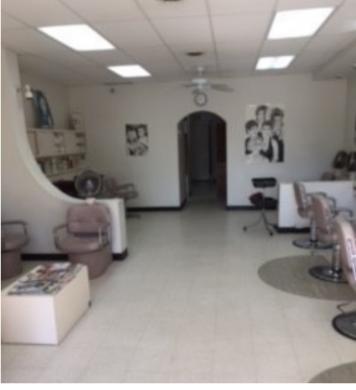

## Retail Space For Lease 667 Saw Mill Brook Pky, Newton

The space is currently being used as a hair salon and consists of 5 chairs, seven dryers, 3 sinks, two private bathrooms, a kitchenette with a private room for massage or facials and a washer, dryer and plenty of room for storage. The suite has large "retail windows" that let's in tons of natural light and there's plenty of parking available right out front.