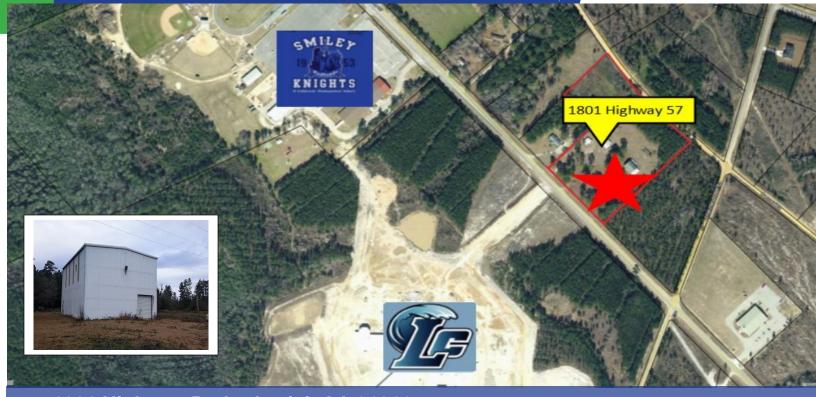

# FOR SALE Industrial Land

1801 Highway 57, Ludowici, GA 31316

#### **Description**

Excellent Industrial property in Long County across from Long County High School. Only 20 minutes to I-95 and 1 hour to I-16. 2300 Square foot Steel Building with 20-foot ceilings overhead crane is fuel center in place and various other storage buildings in place. Call today for more information!