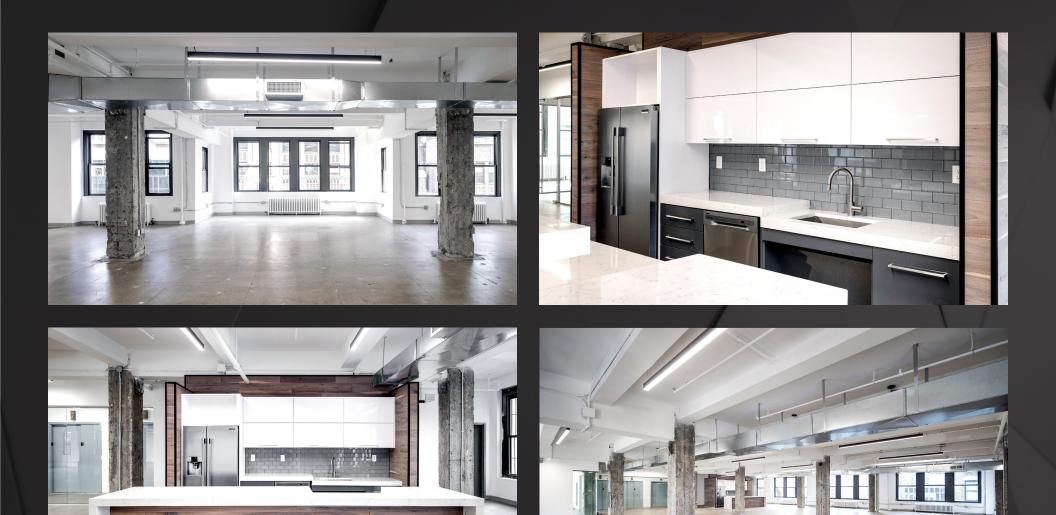

#### **AVAILABILITIES**

F

Ρ

F

| LOORS / AREA | Entire 4th Floor: 11,046 RSF // Full Floor Creative Pre-Built                                                                                                                 |
|--------------|-------------------------------------------------------------------------------------------------------------------------------------------------------------------------------|
|              | Entire 13th Floor: 8,112 RSF // Full Floor Creative Pre Built                                                                                                                 |
| OSSESSION    | Immediate                                                                                                                                                                     |
| EATURES      | <ul> <li>Exciting building repositioning with new, modern<br/>and highly stylized creative installations.</li> </ul>                                                          |
|              | <ul> <li>Pre-built floors include exposed steel columns, glass<br/>fronted break-out rooms, exposed ceiling, collaborative<br/>open café, polished concrete floor.</li> </ul> |
|              | <ul> <li>Unobstructed Southern exposure with excellent<br/>natural light.</li> </ul>                                                                                          |
|              | Efficient side-core floorplate.                                                                                                                                               |
|              | <ul> <li>Recently renovated lobby, elevators and<br/>building systems.</li> </ul>                                                                                             |
|              | Flexibility with multiple potential growth opportunities.                                                                                                                     |
|              | <ul> <li>Excellent access to public transportation ideally<br/>located in close proximity to multiple subway lines and<br/>Penn Station.</li> </ul>                           |