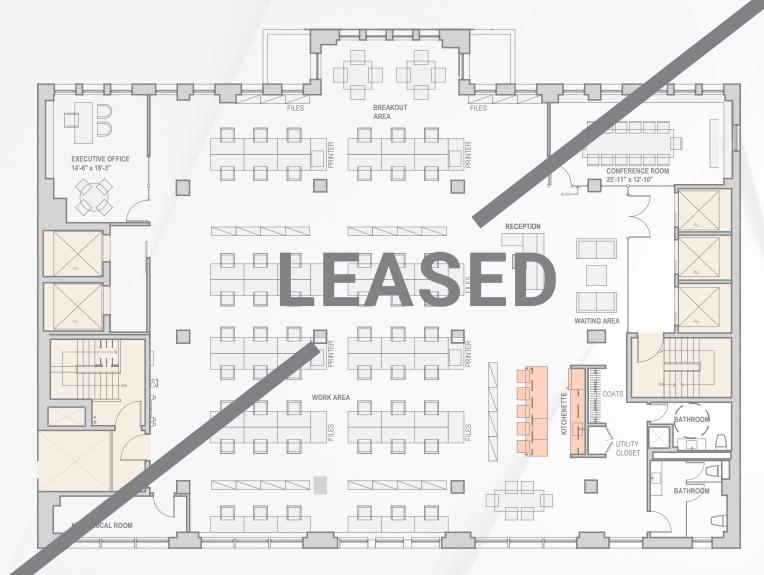

#### FLOOR PLAN Entire 4th Floor: 11,046 RSF // Full Floor Creative Pre-Built Installation

#### **FLOOR PLAN**

#### Entire 13th Floor: 8,112 RSF // Full Floor Creative Pre-Built Installation