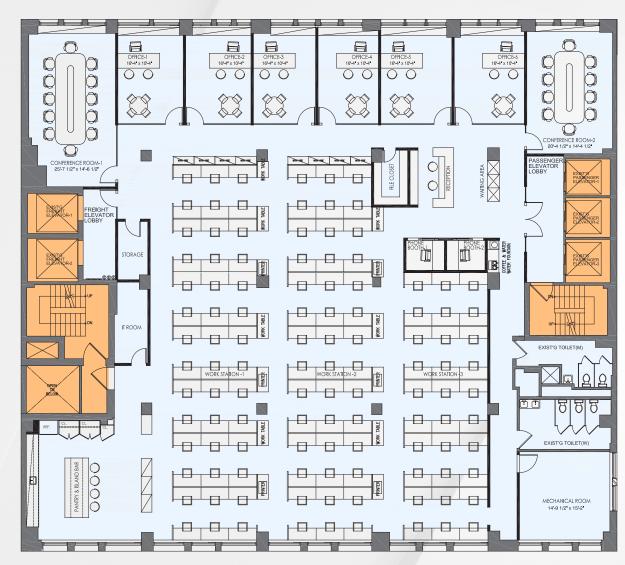

#### FLOOR PLAN Entire 4th Floor: 11,046 RSF // Full Floor Creative Pre-Built Installation