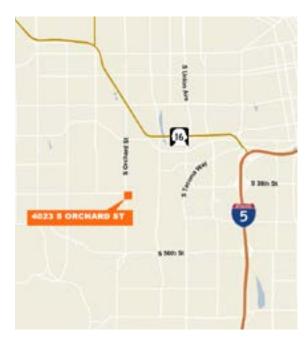

# For Lease

## 4023 S Orchard St

Tacoma, WA



### **Price Reduced!**

±11,880 SF shell

±1,680 SF office

Fenced/secured yard area

Zoned Light Industrial (M1)

1 grade level doors

2 dock high doors

Heavy power available

Great visibility and access

Asking \$7,500.00, NNN (\$0.63/sf, blended, NNN)

#### Location



#### Contact

Brandon Gates 253.722.1429

bgates@kiddermathews.com

**Bill Frame** 253.722.1403

bframe@kiddermathews.com



# For Lease

### 4023 S Orchard St



#### Contact

**Brandon Gates** 253.722.1429 bgates@kiddermathews.com **Bill Frame** 253.722.1403 bframe@kiddermathews.com