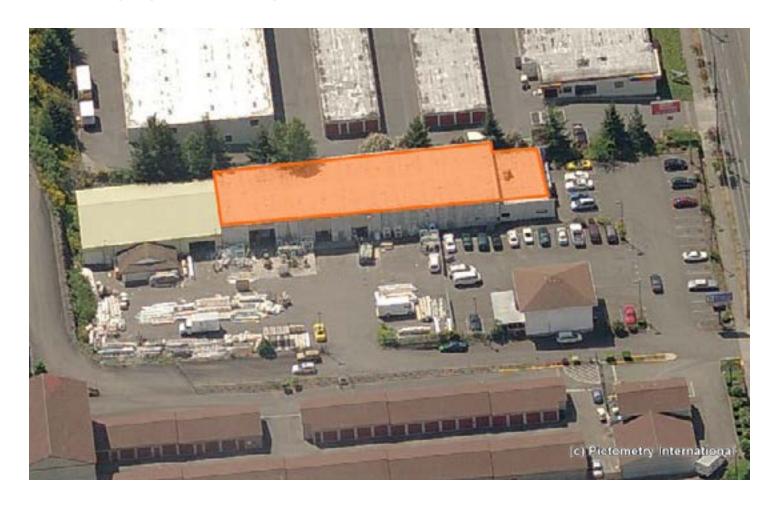

### **Price Reduced!**

±11,880 SF shell

±1,680 SF office

Fenced/secured yard area

Zoned Light Industrial (M1)

1 grade level doors

2 dock high doors

Heavy power available