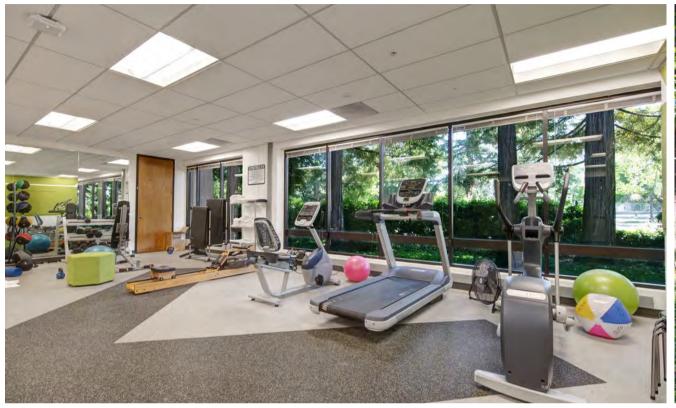

# **INTERIOR PHOTOS**

#### **SUITE HIGHLIGHTS:**

- 14 Private Offices
- 8 Conference Rooms
- 241 Wired Desks
- Cafeteria & Coffee Bars
- Private Gym
- IT & Server Rooms
- Large Open Office
- In-Suite Restrooms
- Showers
- Mother's Room
- Potential Plug-N-Play