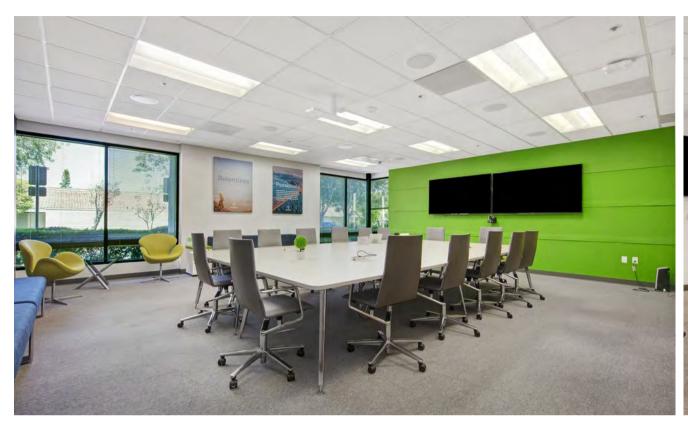

# **INTERIOR PHOTOS**

#### **SUITE HIGHLIGHTS:**

- 14 Private Offices
- 8 Conference Rooms
- 241 Wired Desks
- Cafeteria & Coffee Bars
- Private Gym
- IT & Server Rooms
- Large Open Office
- In-Suite Restrooms
- Showers
- Mother's Room
- Potential Plug-N-Play