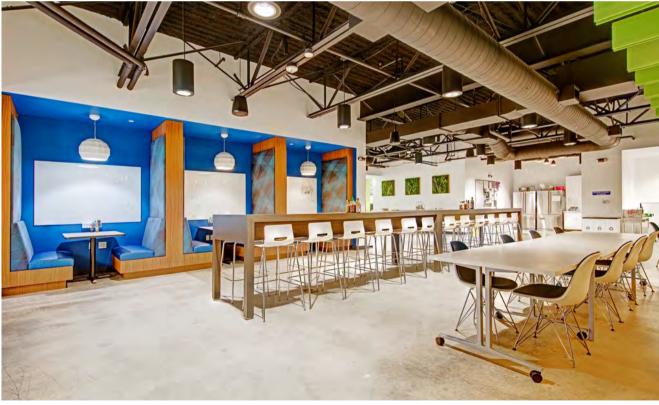

# **INTERIOR PHOTOS**

#### **SUITE HIGHLIGHTS:**

- 14 Private Offices
- 8 Conference Rooms
- 241 Wired Desks
- Cafeteria & Coffee Bars
- Private Gym
- IT & Server Rooms
- Large Open Office
- In-Suite Restrooms
- Showers
- Mother's Room
- Potential Plug-N-Play