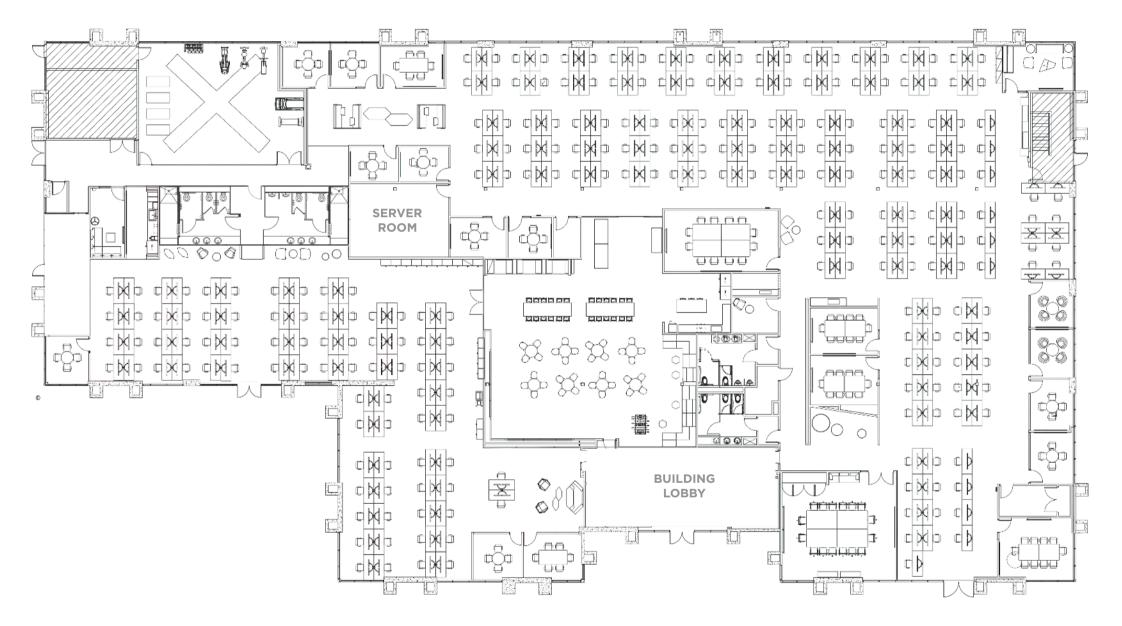

## 1ST FLOOR

±31,636 SF

#### **SUITE HIGHLIGHTS:**

- 14 Private Offices
- 8 Conference Rooms
- 241 Wired Desks
- Cafeteria & Coffee Bars
- Private Gym
- IT & Server Rooms
- Large Open Office
- In-Suite Restrooms
- Showers
- Mother's Room
- Potential Plug-N-Play