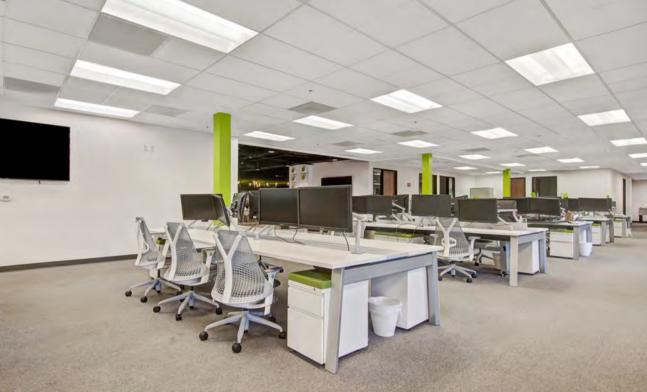

# **INTERIOR PHOTOS**

#### **SUITE HIGHLIGHTS:**

- 14 Private Offices
- 8 Conference Rooms
- 241 Wired Desks
- Cafeteria & Coffee Bars
- Private Gym
- IT & Server Rooms
- Large Open Office
- In-Suite Restrooms
- Showers
- Mother's Room
- Potential Plug-N-Play