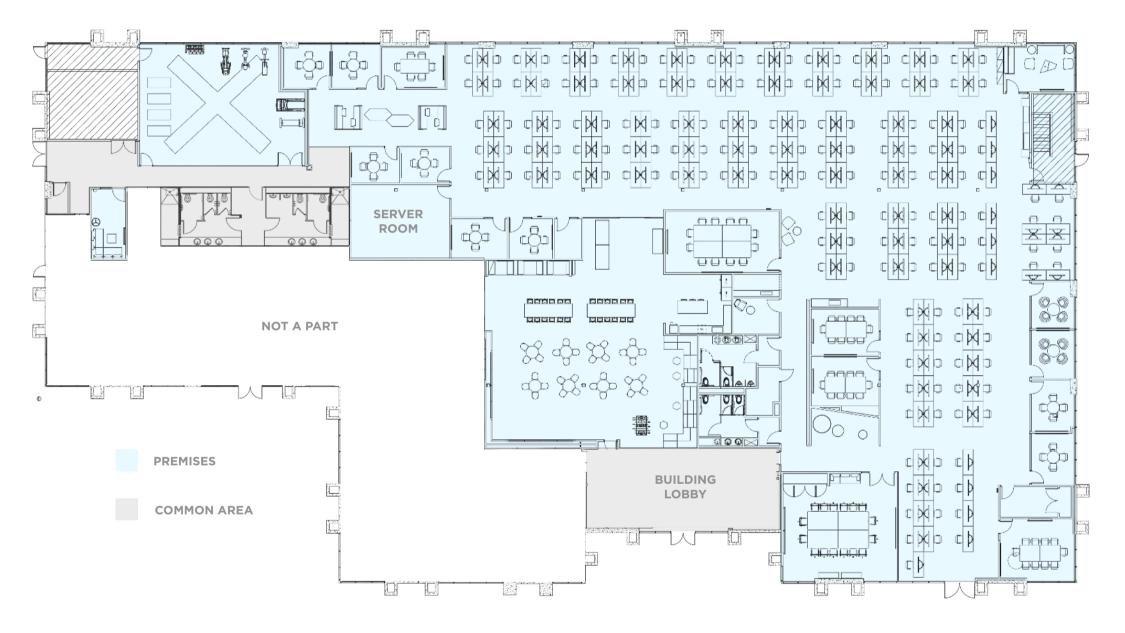

# 1ST FLOOR

±23,636 SF

#### **SUITE HIGHLIGHTS:**

- 10 Private Offices
- 6 Conference Rooms
- 161 Wired Desks
- Cafeteria & Coffee Bars
- Private Gym
- IT & Server Rooms
- Large Open Office
- In-Suite Restrooms
- Showers
- Mother's Room
- Potential Plug-N-Play