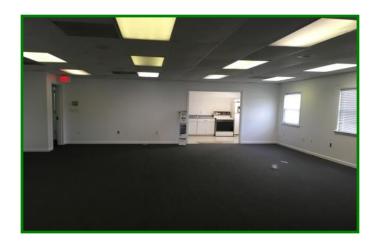

## Old Town Manassas 9213 Center St Manassas, VA 20110

Two story building that fronts on Rt-28 and overlooks the Harris Pavilion/ Ice Skating Rink in Old Town Manassas. 4,686 SF building includes large open area/showroom, and kitchen. Formerly used as a church.