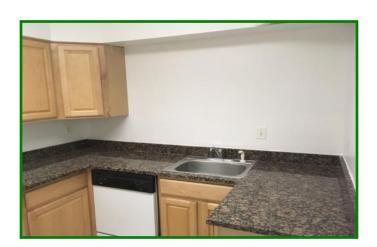

## Old Town Manassas 9213 Center St Manassas, VA 20110

Two story building that fronts on Rt-28 and overlooks the Harris Pavilion/ Ice Skating Rink in Old Town Manassas. 4,686 SF building includes large open area/showroom, and kitchen. Formerly used as a church.