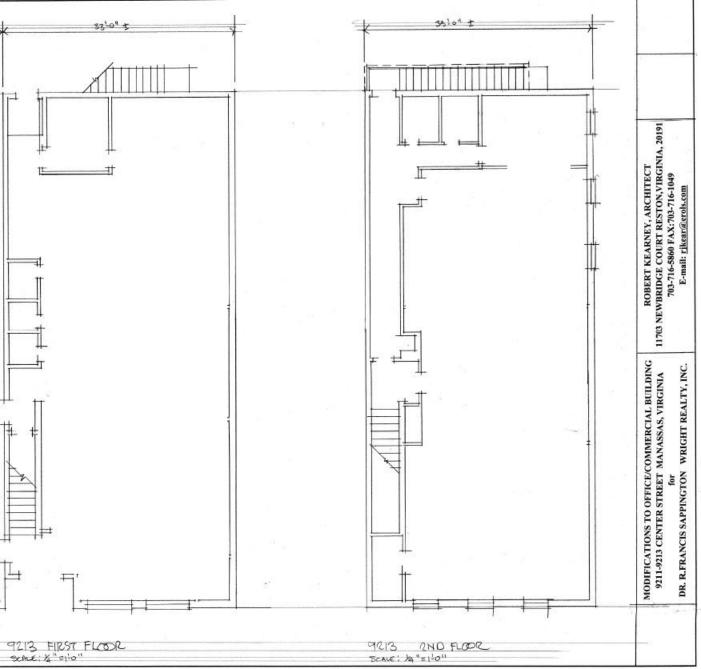

## Old Town Manassas 9213 Center St Manassas, VA 20110

Two story building that fronts on Rt-28 and overlooks the Harris Pavilion/ Ice Skating Rink in Old Town Manassas. 4,686 SF building includes large open area/showroom, and kitchen. Formerly used as a church.