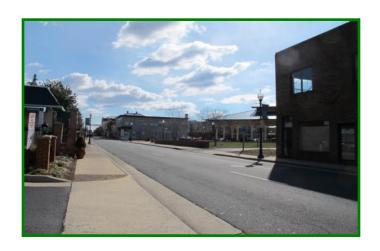

## Old Town Manassas 9213 Center St Manassas, VA 20110

Two story building that fronts on Rt-28 and overlooks the Harris Pavilion/ Ice Skating Rink in Old Town Manassas. 4,686 SF building includes large open area/showroom, and kitchen. Formerly used as a church.