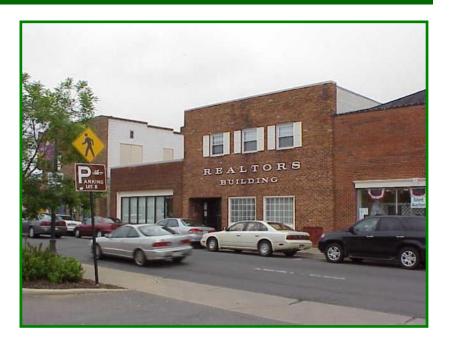

## Old Town Manassas 9213 Center St Manassas, VA 20110

Two story building that fronts on Rt-28 and overlooks the Harris Pavilion/ Ice Skating Rink in Old Town Manassas. 4,686 SF building includes large open area/showroom, and kitchen. Formerly used as a church.