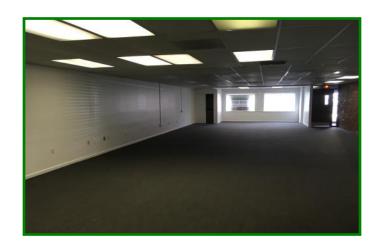

## Old Town Manassas 9213 Center St Manassas, VA 20110

Two story building that fronts on Rt-28 and overlooks the Harris Pavilion/ Ice Skating Rink in Old Town Manassas. 4,686 SF building includes large open area/showroom, and kitchen. Formerly used as a church.