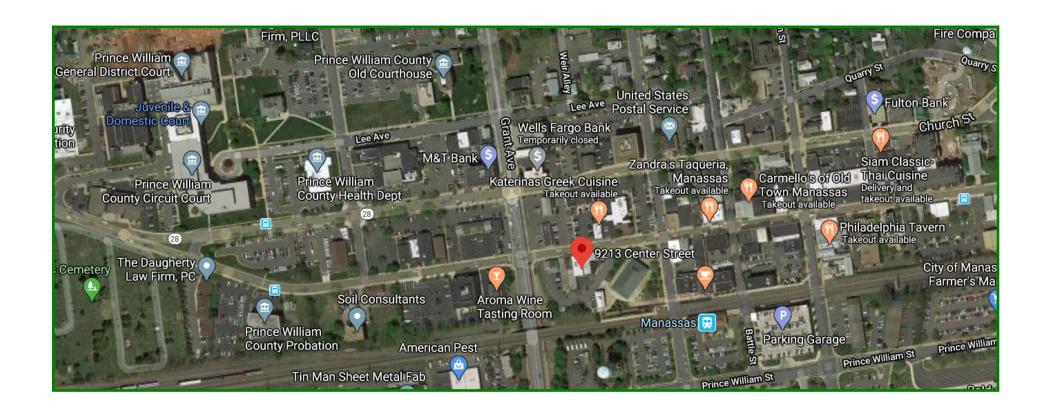

## Old Town Manassas 9213 Center St Manassas, VA 20110

Two story building that fronts on Rt-28 and overlooks the Harris Pavilion/ Ice Skating Rink in Old Town Manassas. 4,686 SF building includes large open area/showroom, and kitchen. Formerly used as a church.