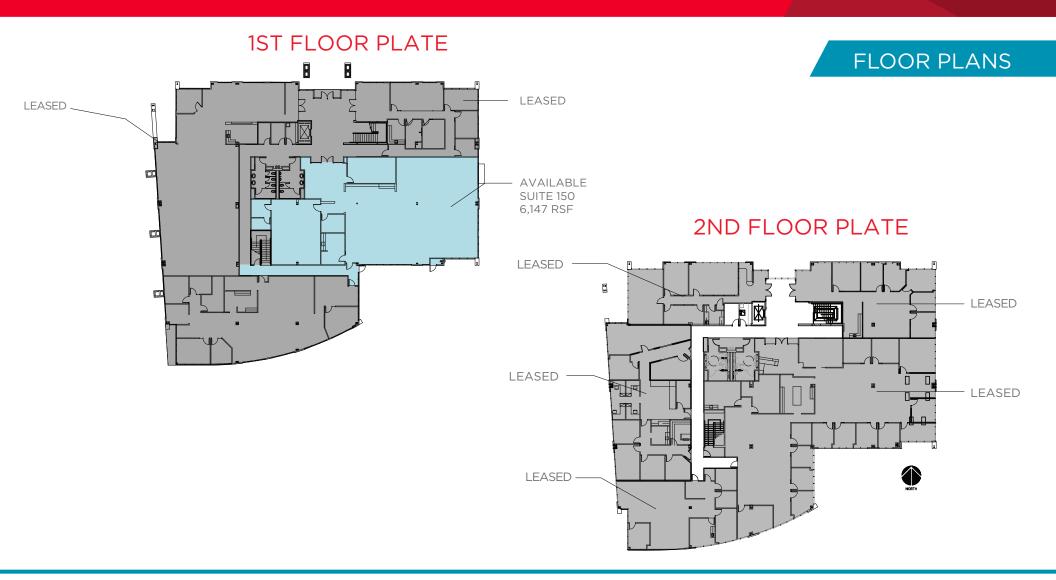

| AVAILABLE |                                    |
|-----------|------------------------------------|
| SUITE 150 | ±6,147 RSF (divisible to 2,000 SF) |

## SUITE 150 - ±6,147 RSF