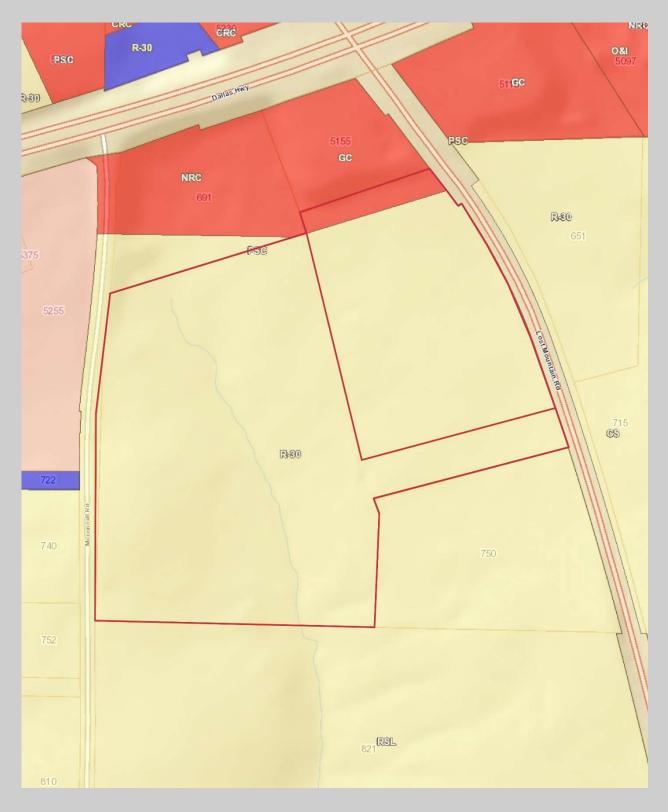

10/10                   |

| DEMOGRAPH         | HICS           | 1 Mile Radius | 3 Mile Radius | 5 Mile Radius |
|-------------------|----------------|---------------|---------------|---------------|
| Population        | 2018Estimate   | 1,733         | 35,245        | 107,931       |
|                   | 2023 Projected | 1,865         | 37,642        | 115,758       |
| Households        | 2018Estimate   | 584           | 11,461        | 35,803        |
| nouscholus        | 2023 Projected | 628           | 12,215        | 38,287        |
| Average Household | 2018Estimate   | \$134,468     | \$122,226     | \$115,682     |
| Income            | 2023 Projected | \$146,933     | \$134,808     | \$128,022     |



Exclusively Listed By:

## **TODD ELLIS**

## **COBB COUNTY ZONING MAP**





Exclusively Listed By:

#### TODD ELLIS 404 812 4009 tellis@naibg.com

## **COBB COUNTY CONTOUR & HYDROLOGY MAP**





Exclusively Listed By:

TODD ELLIS 404 812 4009 tellis@naibg.com