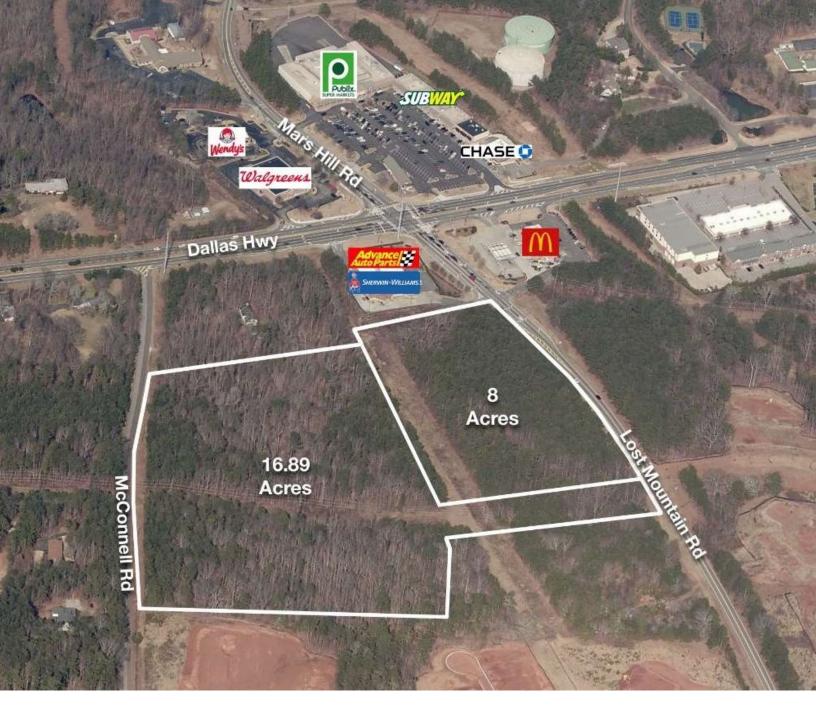

# FOR SALE 24.89 ACRES TWO-PARCEL ASSEMBLAGE

Lost Mountain Road, Powder Springs, GA 30127

Exclusively Listed By:

## **OFFERING OVERVIEW**

NAI Brannen Goddard has been engaged as the Exclusive Broker to market two (2) contiguous parcels totaling approximately 24.89 acres in Powder Springs (Unincorporated Cobb County).

The respective parcels are currently zoned R-30. The parcels are located across from a Publix-anchored shopping center and are surrounded by beautiful new-construction residential developments. Dallas Highway (Hwy 120) is an artery that extends from just west of

the property, from West Cobb County all the way to Roswell in North Fulton County.

The property is unique in that it thrives in several ways. The property not only is located in a top-notch school district, but is in a highly sought after area flanked by new residential construction in its backyard and flourishing with area amenities. Area amenities include: Lost Mountain Park, the Silver Comet Trail, Cobb County BMX, Historic Powder Springs, Seven Springs Water Park and Six Flags Over Georgia, just to name a few.

|    |                  |                 |       | PRICE     |             | ZONING |         | LOT DIMENSIONS |                   |        |      |        |        |
|----|------------------|-----------------|-------|-----------|-------------|--------|---------|----------------|-------------------|--------|------|--------|--------|
|    |                  |                 |       |           |             |        |         |                | (PER COBB COUNTY) |        |      |        |        |
| NO | . ADDRESS        | APN             | ACRES | \$/ACRE   | TOTAL       | \$/SF  | CURRENT | FLUP           | OVERLAY           | FRONT  | REAR | SIDE   | SIDE   |
| Α  | Lost Mountain Rd | 19-0083-0-003-0 | 8.00  | \$120,000 | \$960,000   | \$2.75 | R-30    | VLDR           | None              | 733'   | 684' | 373'   | 541'   |
| В  | Lost Mountain Rd | 19-0083-0-004-0 | 16.89 | \$120,000 | \$2,026,800 | \$2.75 | R-30    | VLDR           | None              | 1,074' | 893' | 1,090' | 1,302' |
|    | TOTALS:          |                 | 24.89 | \$120,000 | \$2,986,800 | \$2.75 |         |                |                   |        |      |        |        |