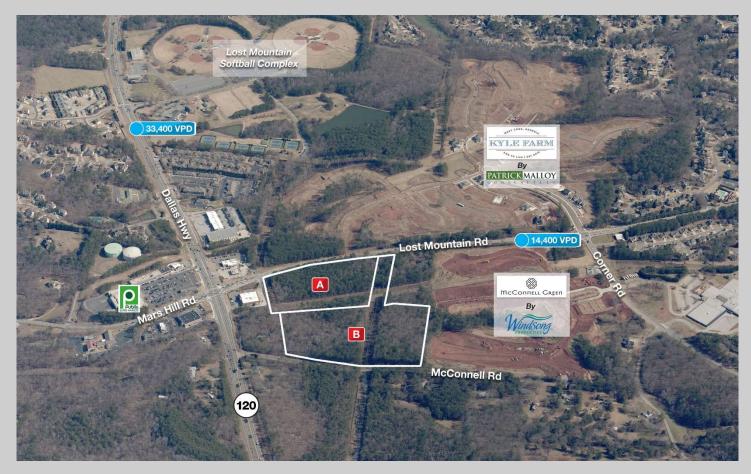

# FOR SALE 24.89 ACRES TWO-PARCEL ASSEMBLAGE

Lost Mountain Road, Powder Springs, GA 30127

Exclusively Listed By:

## **OFFERING OVERVIEW**

NAI Brannen Goddard has been engaged as the Exclusive Broker to market two (2) contiguous parcels totaling approximately 24.89 acres in Powder Springs (Unincorporated Cobb County).

The respective parcels are currently zoned R-30. The parcels are located across from a Publix-anchored shopping center and are surrounded by beautiful new-construction residential developments. Dallas Highway (Hwy 120) is an artery that extends from just west of

the property, from West Cobb County all the way to Roswell in North Fulton County.

The property is unique in that it thrives in several ways. The property not only is located in a top-notch school district, but is in a highly sought after area flanked by new residential construction in its backyard and flourishing with area amenities. Area amenities include: Lost Mountain Park, the Silver Comet Trail, Cobb County BMX, Historic Powder Springs, Seven Springs Water Park and Six Flags Over Georgia, just to name a few.

|    |                  |                 |       | PRICE     |             | ZONING |         | LOT DIMENSIONS |                   |        |      |        |        |
|----|------------------|-----------------|-------|-----------|-------------|--------|---------|----------------|-------------------|--------|------|--------|--------|
|    |                  |                 |       |           |             |        |         |                | (PER COBB COUNTY) |        |      |        |        |
| NO | . ADDRESS        | APN             | ACRES | \$/ACRE   | TOTAL       | \$/SF  | CURRENT | FLUP           | OVERLAY           | FRONT  | REAR | SIDE   | SIDE   |
| Α  | Lost Mountain Rd | 19-0083-0-003-0 | 8.00  | \$120,000 | \$960,000   | \$2.75 | R-30    | VLDR           | None              | 733'   | 684' | 373'   | 541'   |
| В  | Lost Mountain Rd | 19-0083-0-004-0 | 16.89 | \$120,000 | \$2,026,800 | \$2.75 | R-30    | VLDR           | None              | 1,074' | 893' | 1,090' | 1,302' |
|    | TOTALS:          |                 | 24.89 | \$120,000 | \$2,986,800 | \$2.75 |         |                |                   |        |      |        |        |