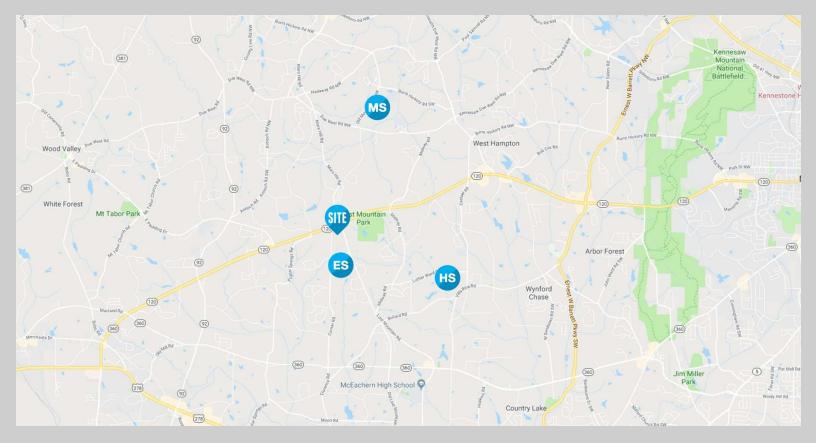

## **COBB COUNTY SCHOOL DISTRICT**

| Attending School            | Address                  | City           | 2017-2018<br>Attendance | Great Schools<br>Rating |
|-----------------------------|--------------------------|----------------|-------------------------|-------------------------|
| Hillgrove High School       | 4165 Luther Ward Road    | Powder Springs | 2,465                   | 9/10                    |
| Lost Mountain Middle School | 700 Old Mountain Road NW | Kennesaw       | 1,092                   | 9/10                    |
| Kemp Elementary School      | 865 Corner Road          | Powder Springs | 969                     | 10/10                   |