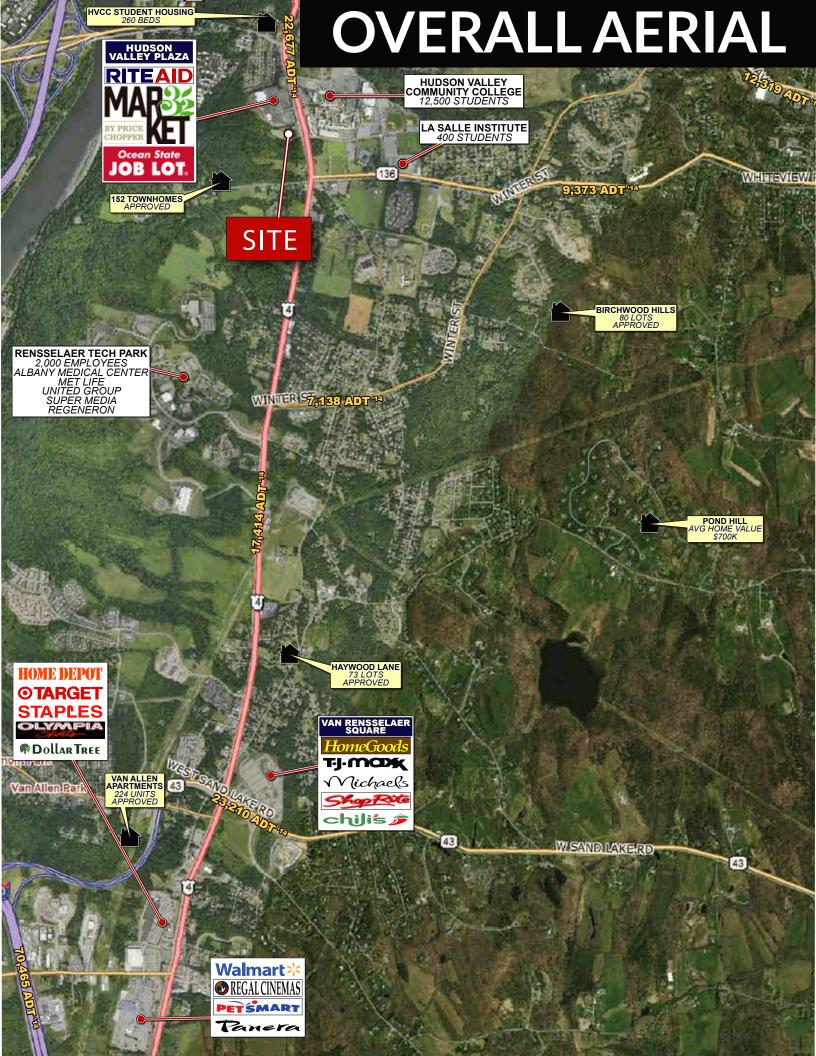

## **FACTS**

- Join Panera Bread, Fresenius and Culnan Insurance in this mixed-use, two level project designed for retail & office
- Up to 2,544 sf of street level retail space available
- Up to 16,500 sf of 2nd level office/with option to subdivide
- Proximate to Route 378, I-787 & I-90
- Signalized access across from Hudson Valley Community college (12,500 students)
- 1 mile from Rensselaer Technology Park with 2,000 employees
- Close proximity to new single-family, townhouse and student housing projects
- Immediate delivery

# **NEARBY MARKET GENERATORS**

Hudson Valley Community College, Joe Bruno Stadium, North Greenbush Commons, Market 32 by Price Chopper, Rite Aid and Rensselaer Technology Park