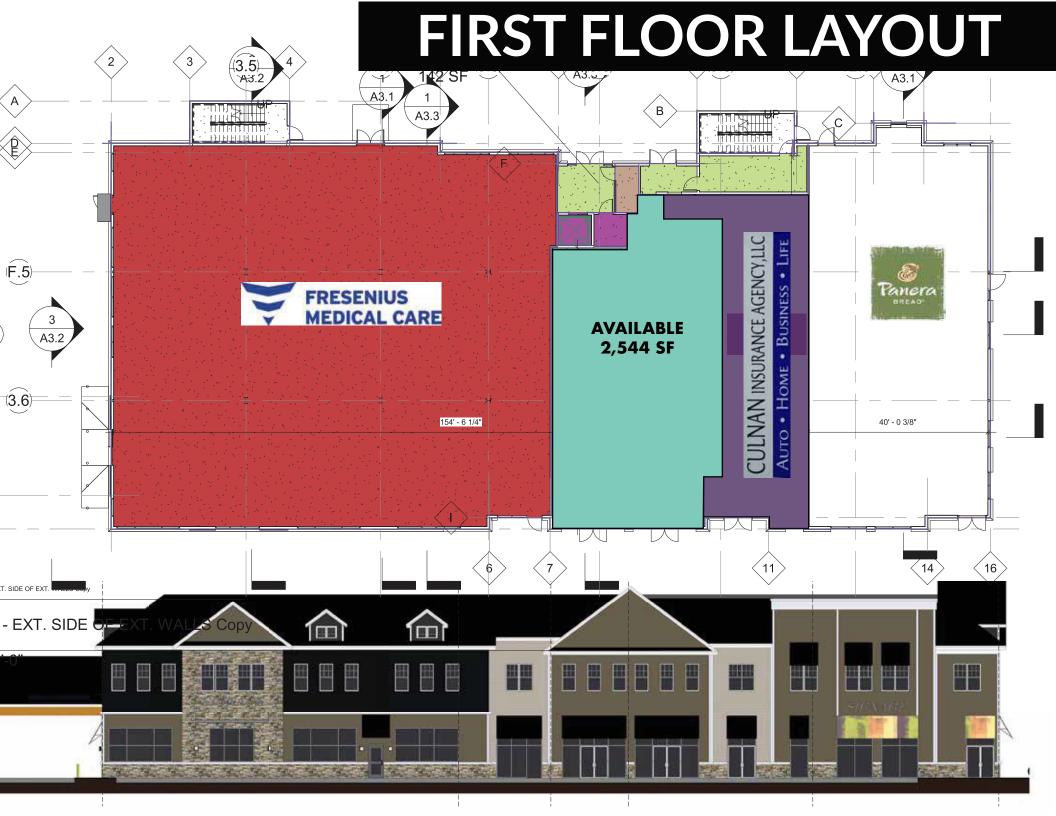

## **FACTS**

- Join Panera Bread, Fresenius and Culnan Insurance in this mixed-use, two level project designed for retail & office
- Up to 2,544 sf of street level retail space available
- Up to 16,500 sf of 2nd level office/with option to subdivide
- Proximate to Route 378, I-787 & I-90
- Signalized access across from Hudson Valley Community college (12,500 students)
- 1 mile from Rensselaer Technology Park with 2,000 employees
- Close proximity to new single-family, townhouse and student housing projects
- Immediate delivery