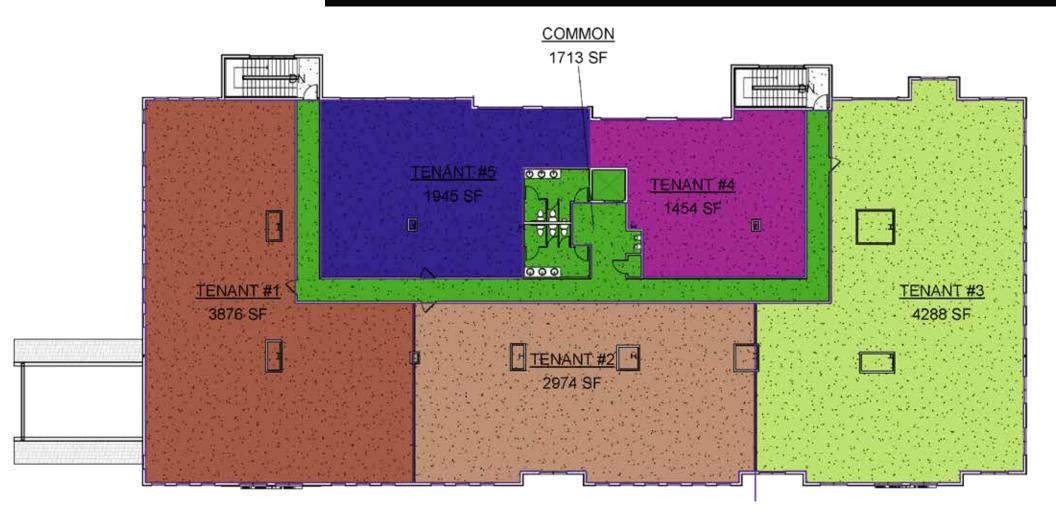

m Hudson Valley Community college (12,500 students)
- 1 mile from Rensselaer Technology Park with 2,000 employees
- Close proximity to new single-family, townhouse and student housing projects
- Immediate delivery



### **DEMOGRAPHICS**

|                    | 1 MILE   | 3 MILES  | 5 MILES  |
|--------------------|----------|----------|----------|
| Daytime Population | 3,767    | 33,969   | 117,770  |
| Population         | 5,260    | 56,816   | 150,616  |
| Med HH Income      | \$59,255 | \$59,479 | \$58,182 |
| Households         | 2,450    | 25,155   | 66,874   |

#### **PYLON**



# **NEARBY MARKET GENERATORS**

Hudson Valley Community College, Joe Bruno Stadium, North Greenbush Commons, Market 32 by Price Chopper, Rite Aid and Rensselaer Technology Park





# SECOND FLOOR CONCEPT