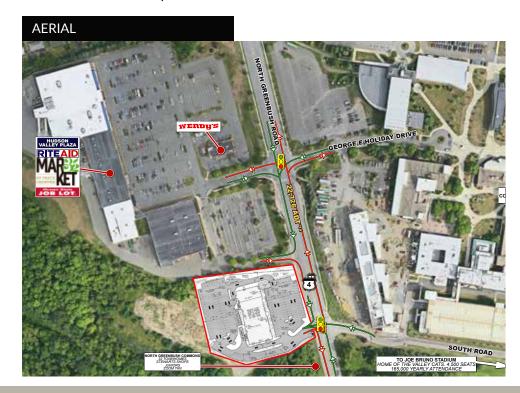

# **NEARBY MARKET GENERATORS**

Hudson Valley Community College, Joe Bruno Stadium, North Greenbush Commons, Market 32 by Price Chopper, Rite Aid and Rensselaer Technology Park