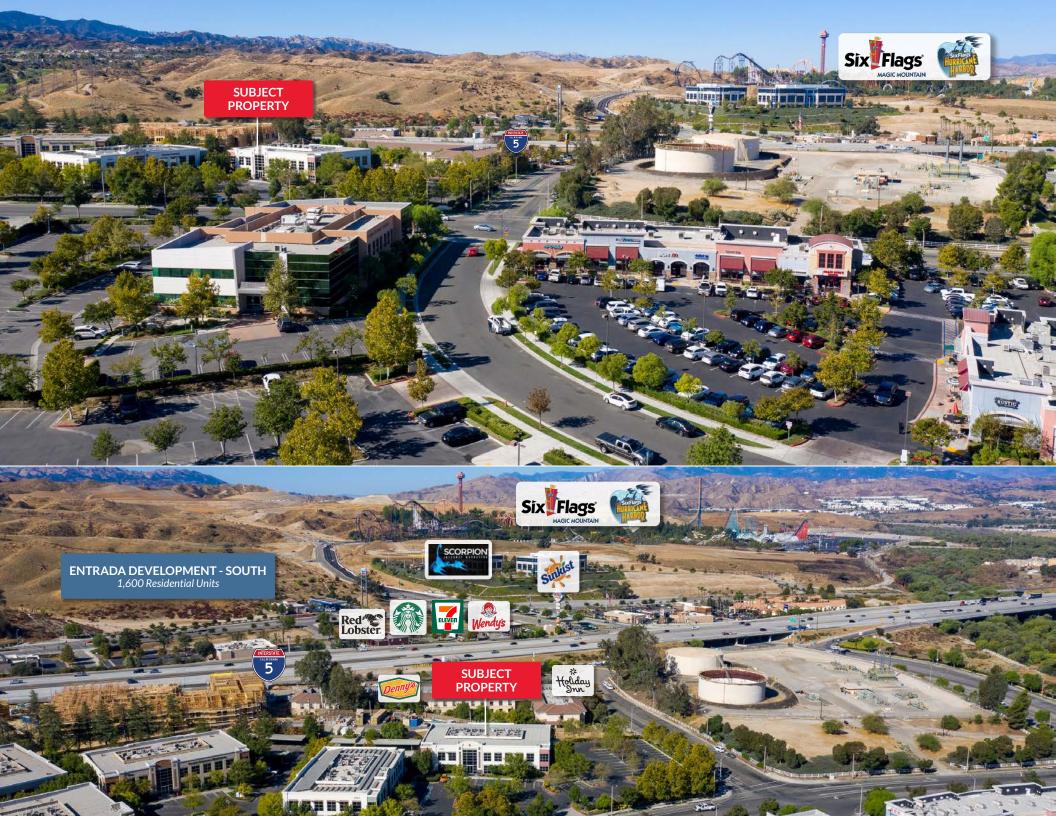

#### LOCATION HIGHLIGHTS

- Prime Valencia Location with Excellent Visibility
- Located Within Tourney Place Business Center
- Located on Corporate Row Between Valencia Blvd and Magic Mountain Parkway with Immediate Access to and from Interstate 5 Freeway On-ramps
- Close Proximity to Valencia Town Center Amenities, Hyatt Hotel & Conference Center, Fitness Facilities, Daycare Centers, Restaurants, Shopping and Gold Country Clubs