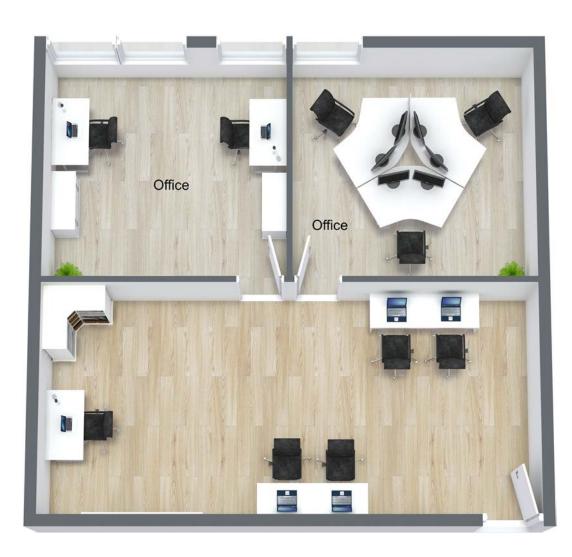

#### FIRST FLOOR

| Suite# | Size (SF) | Notes                          |
|--------|-----------|--------------------------------|
| 150    | 865       | 2 window offices, bullpen area |

YAIR HAIMOFF, SIOR