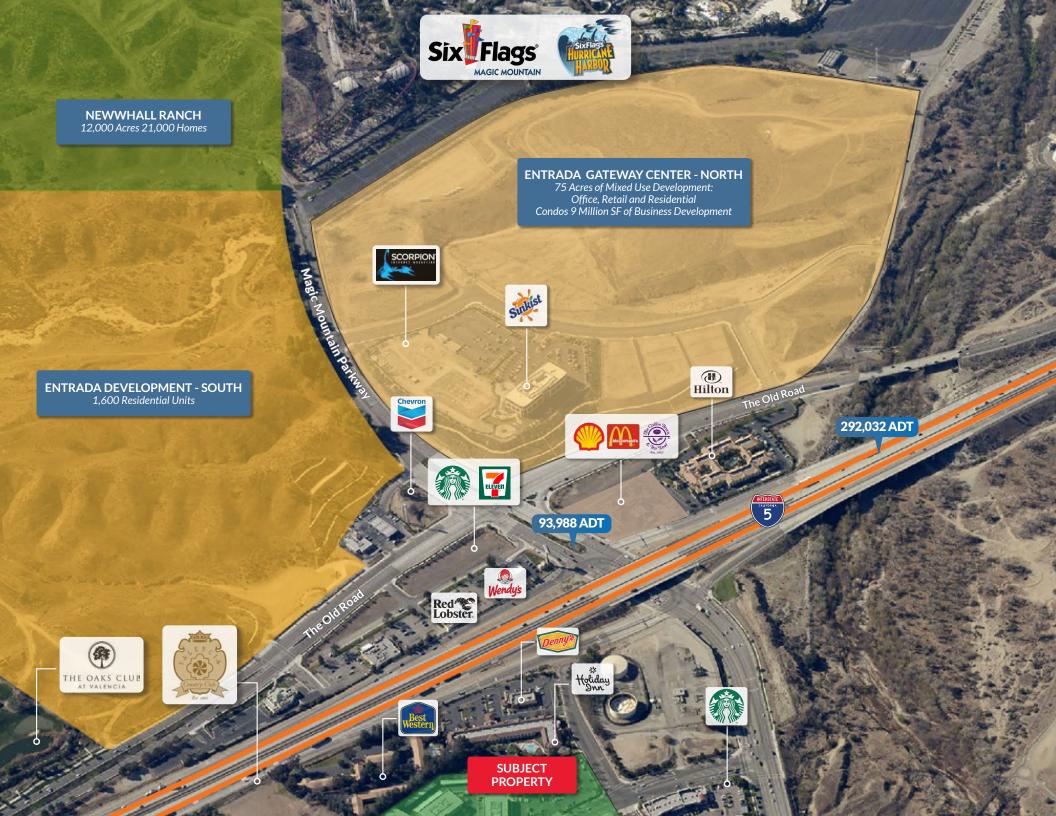

#### LOCATION HIGHLIGHTS

- Prime Valencia Location with Excellent Visibility
- Located Within Tourney Place Business Center
- Located on Corporate Row Between Valencia Blvd and Magic Mountain Parkway with Immediate Access to and from Interstate 5 Freeway On-ramps
- Close Proximity to Valencia Town Center Amenities, Hyatt Hotel & Conference Center, Fitness Facilities, Daycare Centers, Restaurants, Shopping and Gold Country Clubs