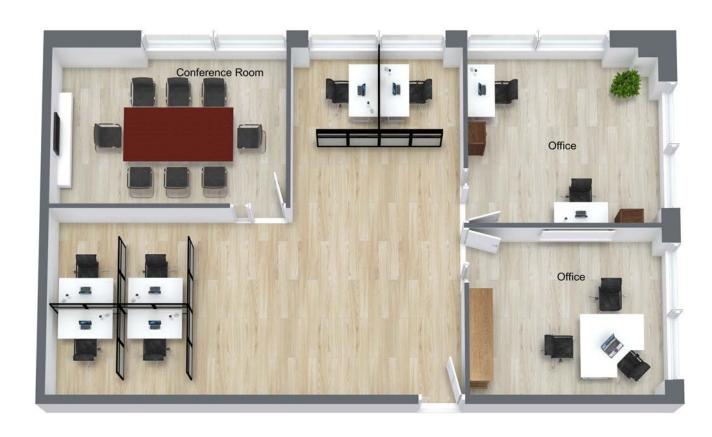

#### SECOND FLOOR

| Suite# | Size (SF) | Notes                                                 |
|--------|-----------|-------------------------------------------------------|
| 250    | 1,418     | 2 window offices, conference room, large bullpen area |