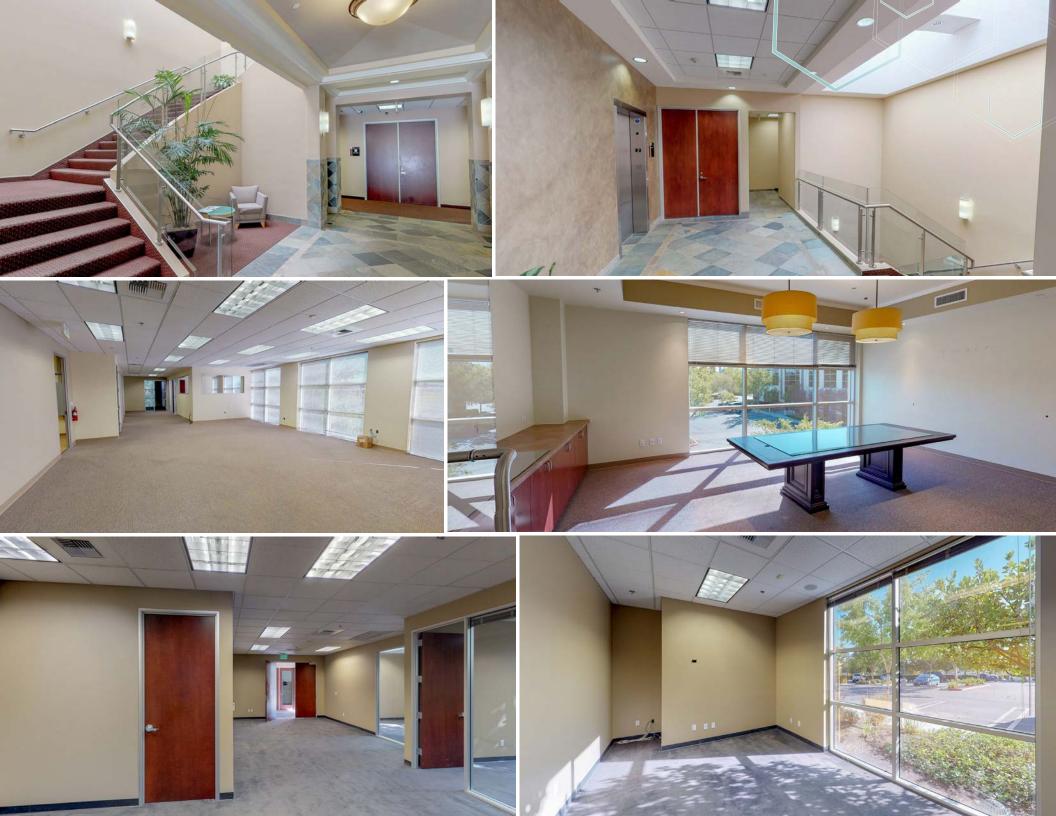

# Features & Highlights

#### PROPERTY FEATURES

- Professional Class-A Office Building
- Top Building Signage & Monument Signage (Ask for Details)
- Flevator Served
- Building has Fiber Optic Through Spectrum and AT&T
- Free & Abundant Parking Spaces
- Corporate Image with Impressive Lobby
- Extensive & Wrap Around Window Line with Beautiful Views
- Well Designed Layouts
- Professionally Managed